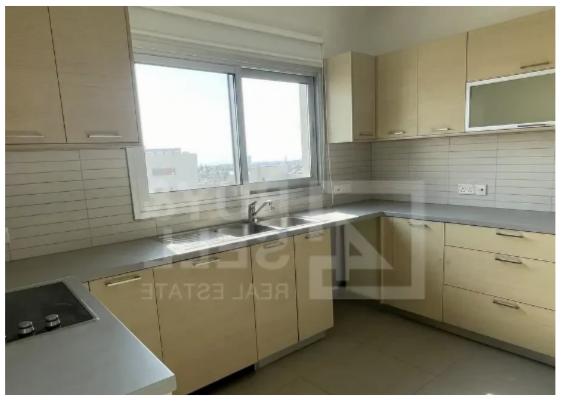

Parking spaces: Covered cars

Available from: 2024-10-24

Offered at: 1,600

Type: Apartment

WC: 1 ? Floor: 1st ? Furnishing: Unfurnished ? Parking: Covered ? Air conditioning: Full, all rooms ? Year of construction: 2010 ? Pets: Allowed ? Energy Efficiency: In Progress Additional Features: • Quiet area with panoramic views • Small building of only 5 flats • Open-plan kitchen, living, and dining room with veranda • Fireplace • Double-glazed windows with fitted fly screens • Appliances include: AC split units, oven, hob, and extractor fan • Water pressure system Nearby: Close to Grammar Schoo...