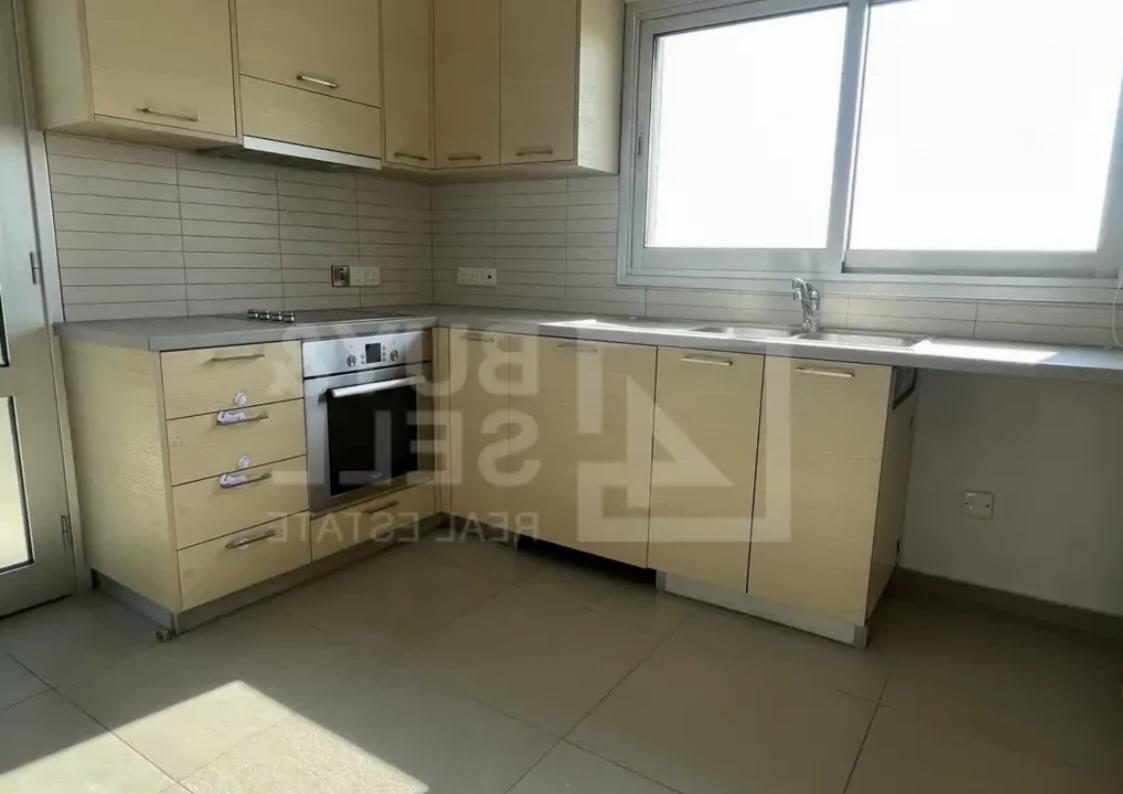

Parking spaces: Covered cars

Available from: 2024-10-24

Offered at: 1,600

Type: Apartment

WC: 1 ? Floor: 1st ? Furnishing: Unfurnished ? Parking: Covered ? Air conditioning: Full, all rooms ? Year of construction: 2010 ? Pets: Allowed ? Energy Efficiency: In Progress Additional Features: • Quiet area with panoramic views • Small building of only 5 flats • Open-plan kitchen, living, and dining room with veranda • Fireplace • Double-glazed windows with fitted fly screens • Appliances include: AC split units, oven, hob, and extractor fan • Water pressure system Nearby: Close to Grammar Schoo...