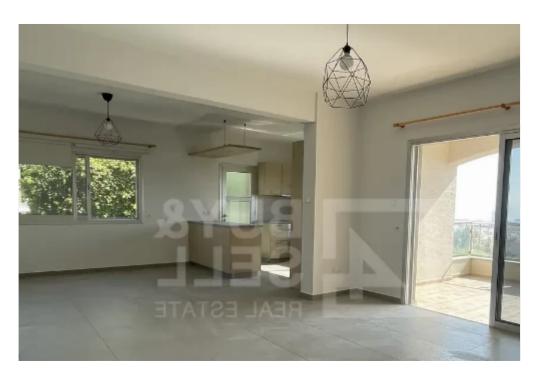

## 2-bedroom apartment to rent

Limassol, Kalogeropouleio-Gymnasium-Kodobathkia-Mesa-Geitonia-4002, Cyprus

Offered at: €1,600

**Estate ID:** 68393

**Ref:** ba5479446

NET internal area: 100

Bathrooms: 1

Bedrooms: 2

Parking spaces: Covered cars

Available from: 2024-10-24

Offered at: 1,600

Type: Apartment

WC: 1 ? Floor: 1st ? Furnishing: Unfurnished ? Parking: Covered ? Air conditioning: Full, all rooms ? Year of construction: 2010 ? Pets: Allowed ? Energy Efficiency: In Progress Additional Features: • Quiet area with panoramic views • Small building of only 5 flats • Open-plan kitchen, living, and dining room with veranda • Fireplace • Double-glazed windows with fitted fly screens • Appliances include: AC split units, oven, hob, and extractor fan • Water pressure system Nearby: Close to Grammar Schoo...