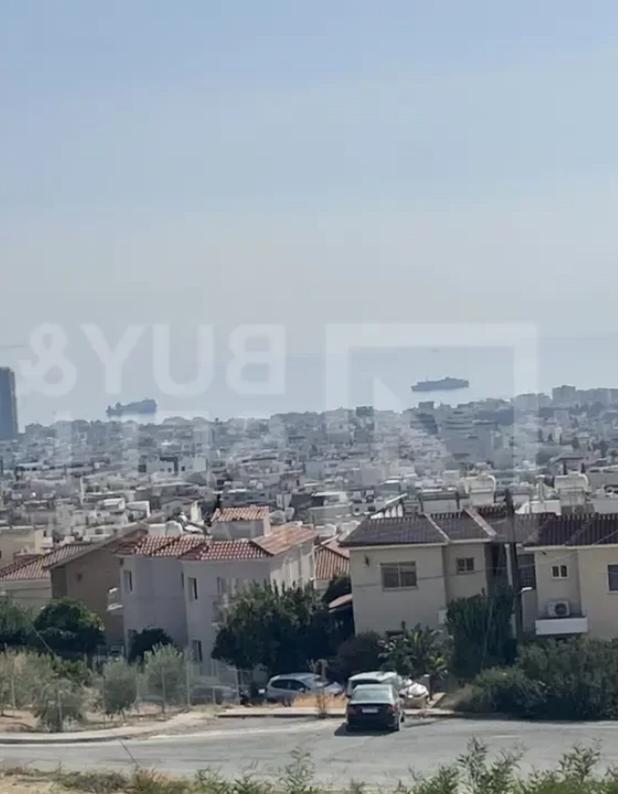

## 2-bedroom apartment to rent

Limassol, Kalogeropouleio-Gymnasium-Kodobathkia-Mesa-Geitonia-4002, Cyprus

Offered at: €1,600

**Estate ID:** 68393

**Ref:** ba5479446

NET internal area: 100

Bathrooms: 1

Bedrooms: 2

Parking spaces: Covered cars

Available from: 2024-10-24

Offered at: 1,600

Type: Apartment

WC: 1 ? Floor: 1st ? Furnishing: Unfurnished ? Parking: Covered ? Air conditioning: Full, all rooms ? Year of construction: 2010 ? Pets: Allowed ? Energy Efficiency: In Progress Additional Features: • Quiet area with panoramic views • Small building of only 5 flats • Open-plan kitchen, living, and dining room with veranda • Fireplace • Double-glazed windows with fitted fly screens • Appliances include: AC split units, oven, hob, and extractor fan • Water pressure system Nearby: Close to Grammar Schoo...