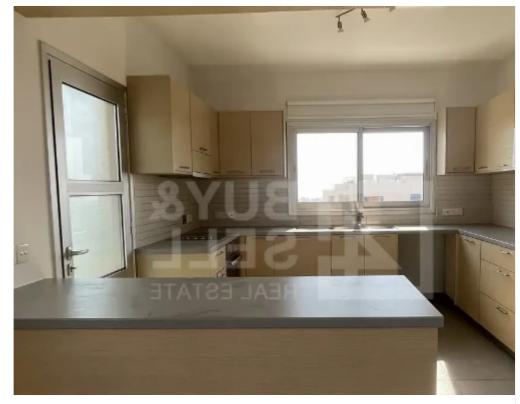

## 2-bedroom apartment to rent

Limassol, Kalogeropouleio-Gymnasium-Kodobathkia-Mesa-Geitonia-4002, Cyprus

Offered at: €1,600

**Estate ID:** 68393

**Ref:** ba5479446

NET internal area: 100

Bathrooms: 1

Bedrooms: 2

Parking spaces: Covered cars

Available from: 2024-10-24

Offered at: 1,600

Type: Apartment

WC: 1 ? Floor: 1st ? Furnishing: Unfurnished ? Parking: Covered ? Air conditioning: Full, all rooms ? Year of construction: 2010 ? Pets: Allowed ? Energy Efficiency: In Progress Additional Features: • Quiet area with panoramic views • Small building of only 5 flats • Open-plan kitchen, living, and dining room with veranda • Fireplace • Double-glazed windows with fitted fly screens • Appliances include: AC split units, oven, hob, and extractor fan • Water pressure system Nearby: Close to Grammar Schoo...