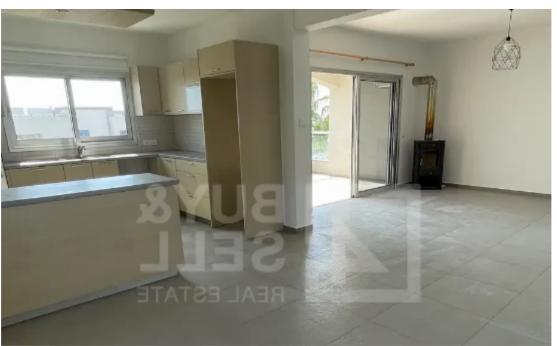

## 2-bedroom apartment to rent

Limassol, Kalogeropouleio-Gymnasium-Kodobathkia-Mesa-Geitonia-4002, Cyprus

Offered at: €1,600

**Estate ID:** 68393

**Ref:** ba5479446

NET internal area: 100

Bathrooms: 1

Bedrooms: 2

Parking spaces: Covered cars

Available from: 2024-10-24

Offered at: 1,600

Type: Apartment

WC: 1 ? Floor: 1st ? Furnishing: Unfurnished ? Parking: Covered ? Air conditioning: Full, all rooms ? Year of construction: 2010 ? Pets: Allowed ? Energy Efficiency: In Progress Additional Features: • Quiet area with panoramic views • Small building of only 5 flats • Open-plan kitchen, living, and dining room with veranda • Fireplace • Double-glazed windows with fitted fly screens • Appliances include: AC split units, oven, hob, and extractor fan • Water pressure system Nearby: Close to Grammar Schoo...