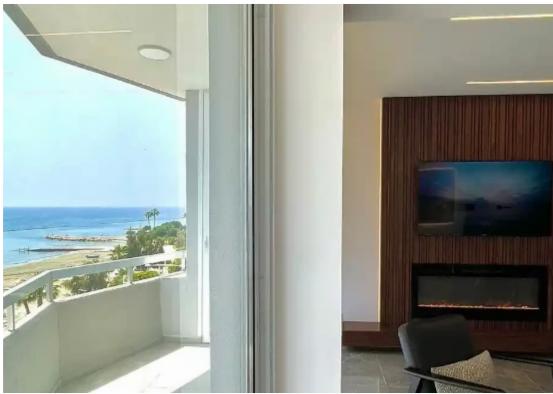

Parking spaces: Covered cars

Available from: 2024-10-24

Offered at: 3,500

Type: Apartment

experience. The total area of the apartment is 120sqm and it offers a covered parking, security cameras all around and it is walking distance to the beach. The apartment features an artificial fire place with color changing fire flames, adjustable ambient lighting throughout the flat, sliding blinds and smart home applications. It is offered fully furnished with all electrical appliances and it is pet friendly. Additionally, the property has easy access to the highway and all necessary amenities due to the unique location it is situated. ...