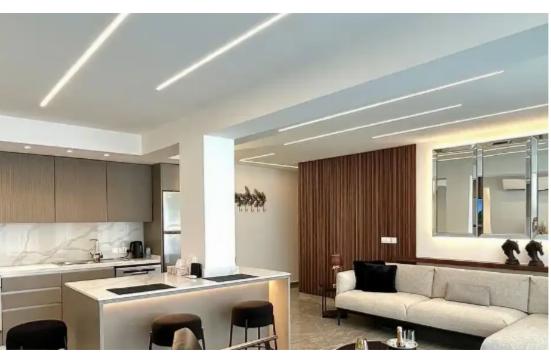

Parking spaces: Covered cars

Available from: 2024-10-24

Offered at: 3,500

Type: Apartment

experience. The total area of the apartment is 120sqm and it offers a covered parking, security cameras all around and it is walking distance to the beach. The apartment features an artificial fire place with color changing fire flames, adjustable ambient lighting throughout the flat, sliding blinds and smart home applications. It is offered fully furnished with all electrical appliances and it is pet friendly. Additionally, the property has easy access to the highway and all necessary amenities due to the unique location it is situated. ...