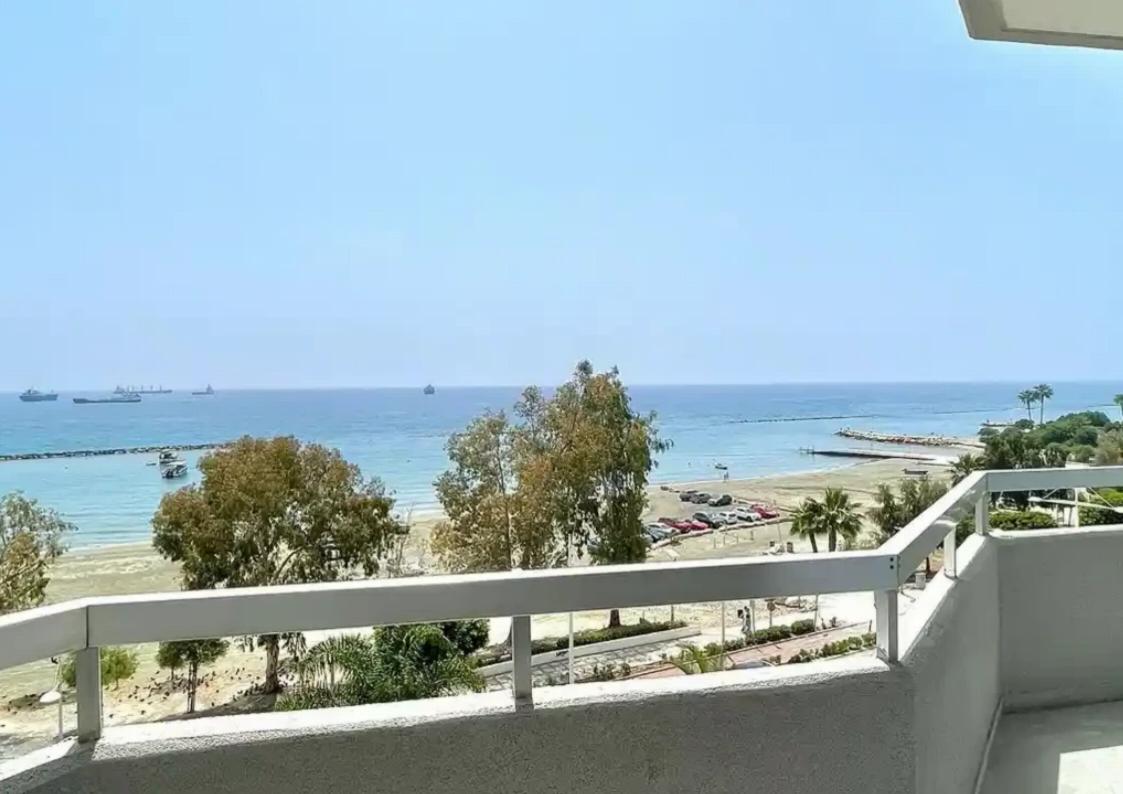

Parking spaces: Covered cars

Available from: 2024-10-24

Offered at: 3,500

Type: Apartment

experience. The total area of the apartment is 120sqm and it offers a covered parking, security cameras all around and it is walking distance to the beach. The apartment features an artificial fire place with color changing fire flames, adjustable ambient lighting throughout the flat, sliding blinds and smart home applications. It is offered fully furnished with all electrical appliances and it is pet friendly. Additionally, the property has easy access to the highway and all necessary amenities due to the unique location it is situated. ...