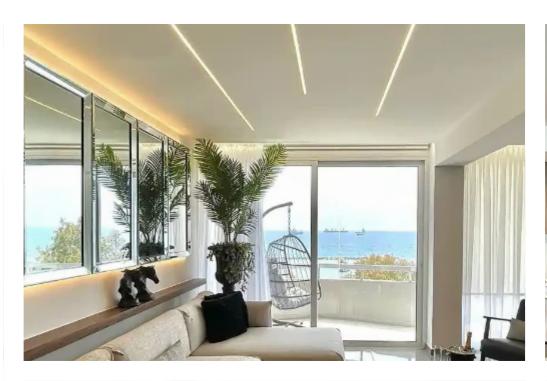

Parking spaces: Covered cars

Available from: 2024-10-24

Offered at: 3,500

Type: Apartment

experience. The total area of the apartment is 120sqm and it offers a covered parking, security cameras all around and it is walking distance to the beach. The apartment features an artificial fire place with color changing fire flames, adjustable ambient lighting throughout the flat, sliding blinds and smart home applications. It is offered fully furnished with all electrical appliances and it is pet friendly. Additionally, the property has easy access to the highway and all necessary amenities due to the unique location it is situated. ...