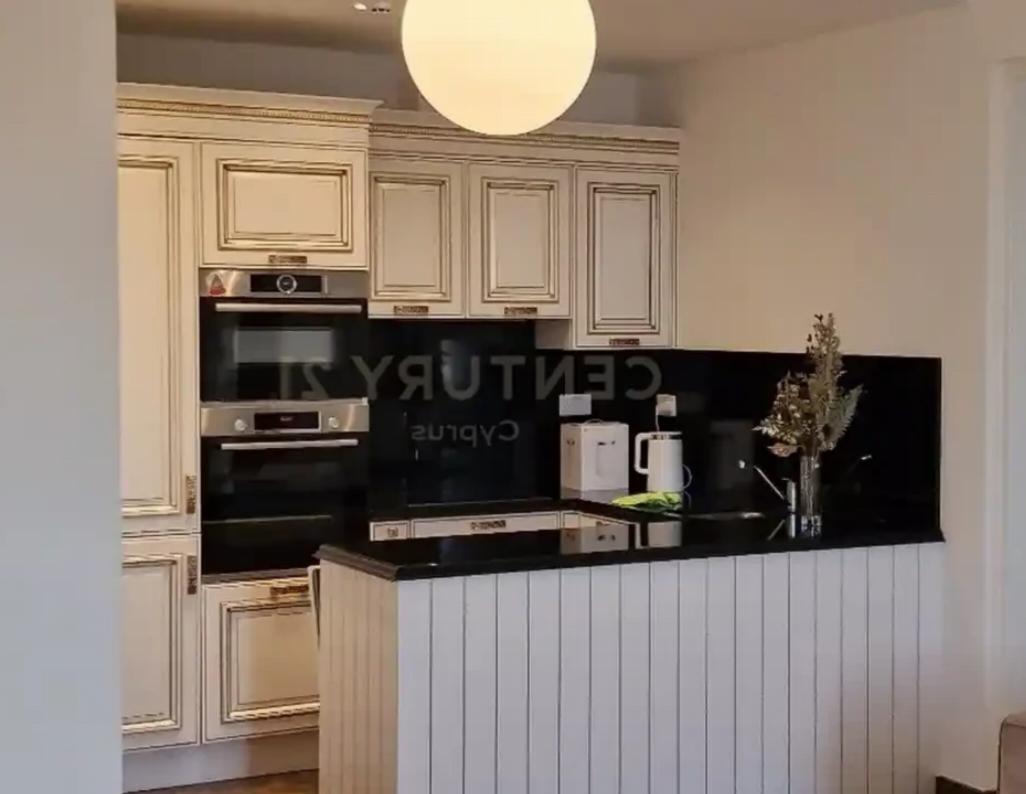

Parking spaces: Covered cars

Available from: 2024-10-24

Offered at: 3,500

Type: Apartmen

"""""Beautiful and fully furnished 2 bedroom apartment is located in a quiet neighborhood in Germasogeia area. The building has cctv and outdoor swimming pool. It is located within walking distance to the beach and close to all amenities. The apartment has smart home system, expensive kitchen units and sanitary ware, and high quality marbles, granites, and wooden parquet. Its an excellent choice for those seeking a luxury living and comfortable and safe stay.""""""...