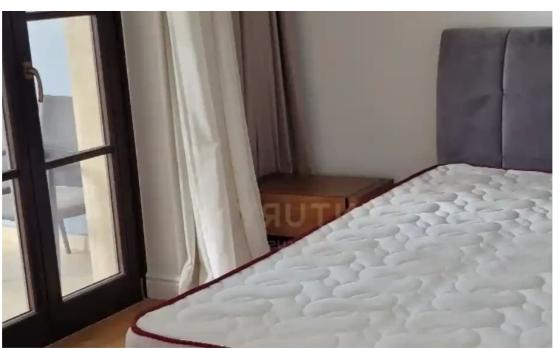

## 2-bedroom apartment to rent

Limassol, Dassoudi-Park-Papas-Potamos-Germasogeias-4040 , Cyprus

**Offered at:** € 3,500

**Estate ID:** 68459

**Ref:** ba5254453

NET internal area: 212

Bathrooms: 2

Bedrooms: 2

Parking spaces: Covered cars

Available from: 2024-10-24

Offered at: 3,500

Type: Apartmen

"""""Beautiful and fully furnished 2 bedroom apartment is located in a quiet neighborhood in Germasogeia area. The building has cctv and outdoor swimming pool. It is located within walking distance to the beach and close to all amenities. The apartment has smart home system, expensive kitchen units and sanitary ware, and high quality marbles, granites, and wooden parquet. Its an excellent choice for those seeking a luxury living and comfortable and safe stay.""""""...