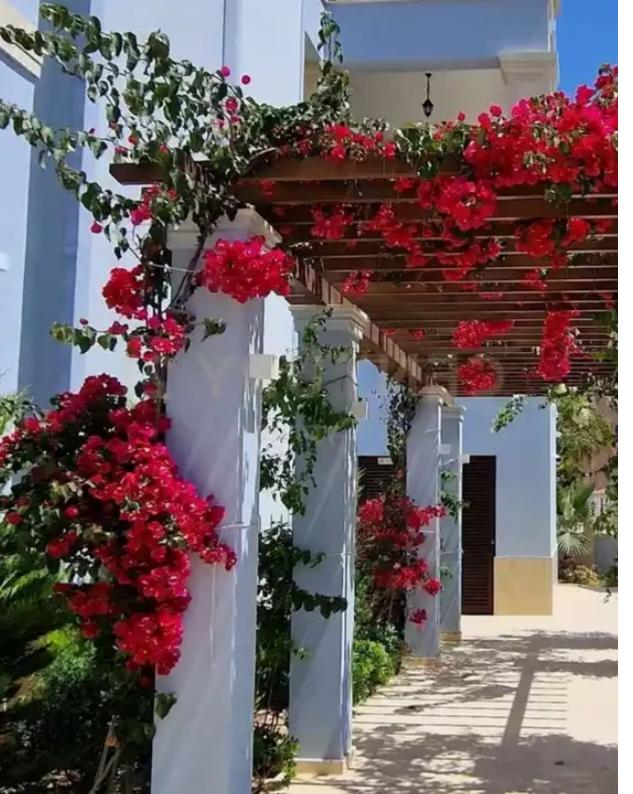

## 2-bedroom apartment to rent

Limassol, Dassoudi-Park-Papas-Potamos-Germasogeias-4040 , Cyprus

**Offered at:** € 3,500

**Estate ID:** 68459

**Ref:** ba5254453

NET internal area: 212

Bathrooms: 2

Bedrooms: 2

Parking spaces: Covered cars

Available from: 2024-10-24

Offered at: 3,500

Type: Apartmen

"""""Beautiful and fully furnished 2 bedroom apartment is located in a quiet neighborhood in Germasogeia area. The building has cctv and outdoor swimming pool. It is located within walking distance to the beach and close to all amenities. The apartment has smart home system, expensive kitchen units and sanitary ware, and high quality marbles, granites, and wooden parquet. Its an excellent choice for those seeking a luxury living and comfortable and safe stay.""""""...