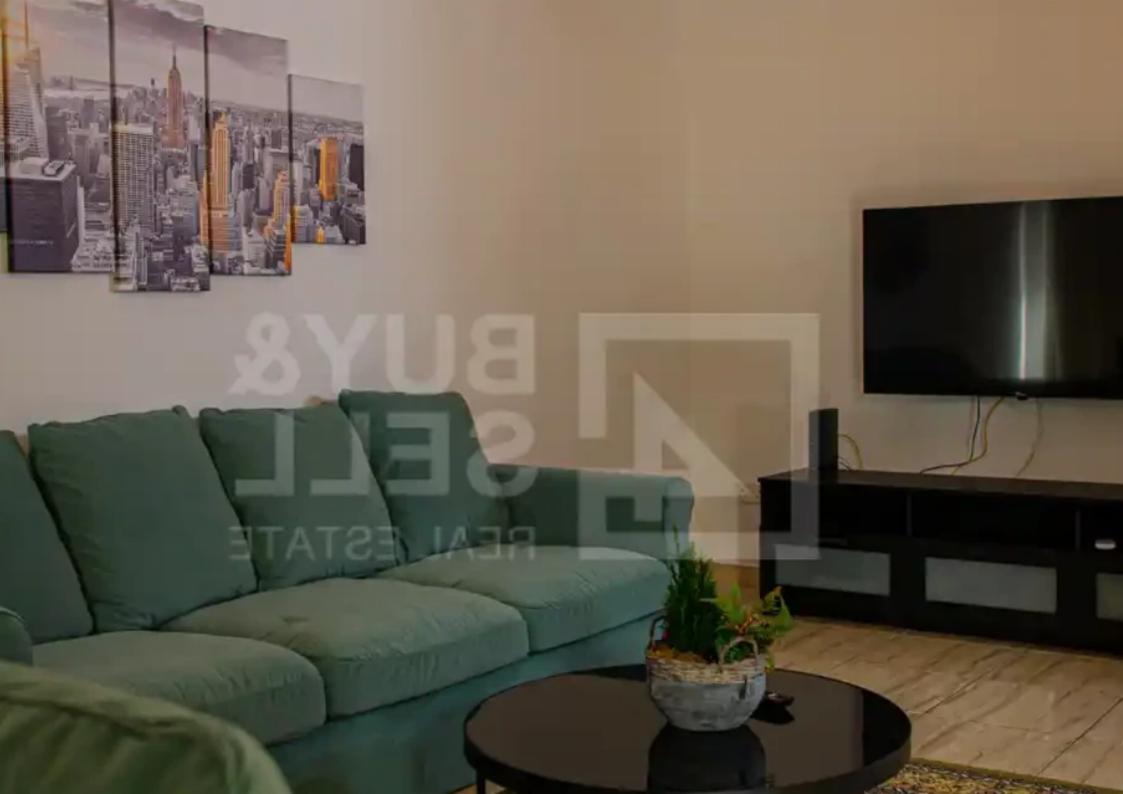

Parking spaces: No cars

Available from: 2024-10-24

Offered at: 1,500

Type: **Apartment** 

""""""Close to all amenities and services. Ground floor apartment in Mesa Geitonia ?84sq.m. internal area + 17sq.m. veranda and + 30sq.m. yard ?Kitchen with sitting area, two bedrooms, 2 WC with showers and a veranda ?Fully furnished and equipped ?Private entrance door ?Parking space ?Recently renovated ?Price includes internet ?Common expenses are €40/month ?Available from 1/10/2024"""""""...