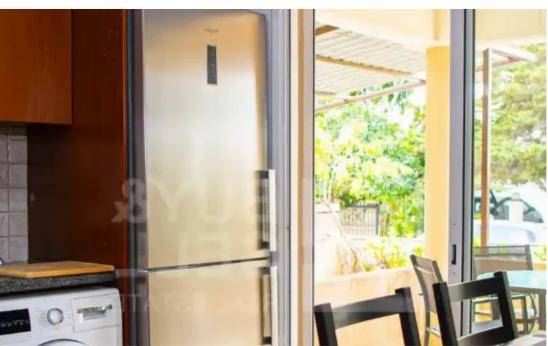

Parking spaces: No cars

Available from: 2024-10-24

Offered at: 1,500

Type: **Apartment** 

""""""Close to all amenities and services. Ground floor apartment in Mesa Geitonia ?84sq.m. internal area + 17sq.m. veranda and + 30sq.m. yard ?Kitchen with sitting area, two bedrooms, 2 WC with showers and a veranda ?Fully furnished and equipped ?Private entrance door ?Parking space ?Recently renovated ?Price includes internet ?Common expenses are €40/month ?Available from 1/10/2024"""""""...