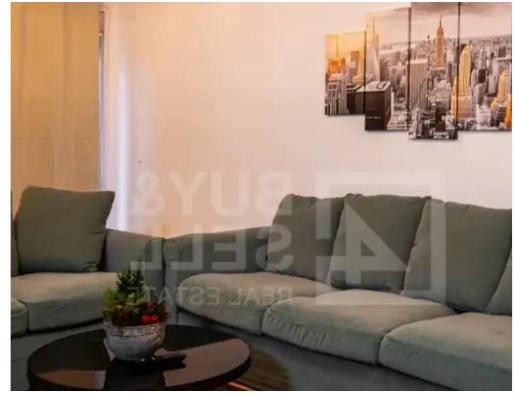

Parking spaces: No cars

Available from: 2024-10-24

Offered at: 1,500

Type: **Apartment** 

""""""Close to all amenities and services. Ground floor apartment in Mesa Geitonia ?84sq.m. internal area + 17sq.m. veranda and + 30sq.m. yard ?Kitchen with sitting area, two bedrooms, 2 WC with showers and a veranda ?Fully furnished and equipped ?Private entrance door ?Parking space ?Recently renovated ?Price includes internet ?Common expenses are €40/month ?Available from 1/10/2024"""""""...