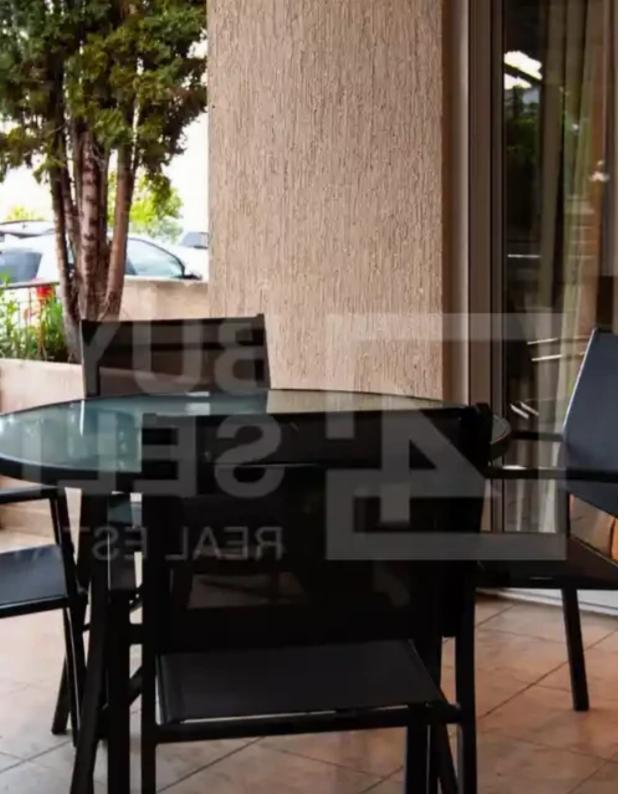

Parking spaces: No cars

Available from: 2024-10-24

Offered at: 1,500

Type: **Apartment** 

""""""Close to all amenities and services. Ground floor apartment in Mesa Geitonia ?84sq.m. internal area + 17sq.m. veranda and + 30sq.m. yard ?Kitchen with sitting area, two bedrooms, 2 WC with showers and a veranda ?Fully furnished and equipped ?Private entrance door ?Parking space ?Recently renovated ?Price includes internet ?Common expenses are €40/month ?Available from 1/10/2024"""""""...