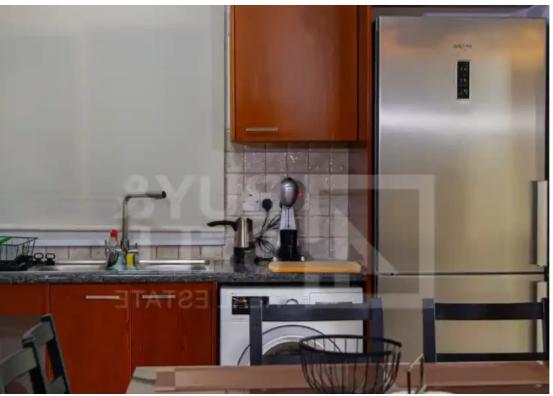

Parking spaces: No cars

Available from: 2024-10-24

Offered at: 1,500

Type: **Apartment** 

""""""Close to all amenities and services. Ground floor apartment in Mesa Geitonia ?84sq.m. internal area + 17sq.m. veranda and + 30sq.m. yard ?Kitchen with sitting area, two bedrooms, 2 WC with showers and a veranda ?Fully furnished and equipped ?Private entrance door ?Parking space ?Recently renovated ?Price includes internet ?Common expenses are €40/month ?Available from 1/10/2024"""""""...