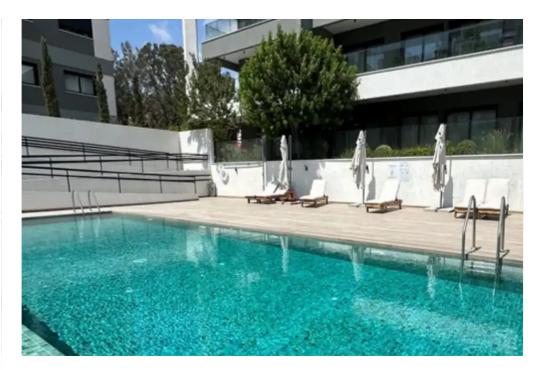

Parking spaces: No cars

Available from: 2024-10-24

Offered at: **4,500** 

Type: Penthouse

to Limassol's city center and the highway, close to everyday amenities as well as walking distance to Grammar School (private English school) as well as to a public Greek school Three-bedroom Penthouse set in a beautiful environment with large, covered veranda and roof terrace offering amazing views of Limassol. Apartment Features & Department Features Frovision for jacuzzi & Department Features Fea