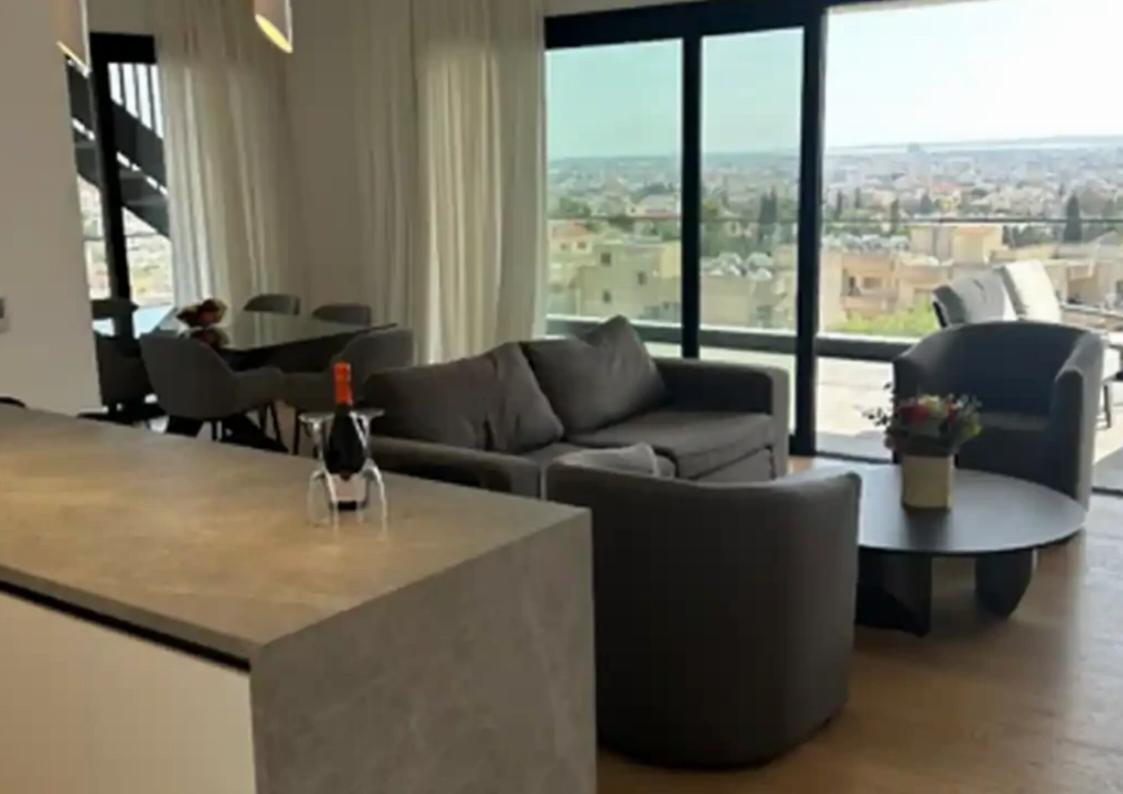

Parking spaces: No cars

Available from: 2024-10-24

Offered at: **4,500** 

Type: Penthouse

to Limassol's city center and the highway, close to everyday amenities as well as walking distance to Grammar School (private English school) as well as to a public Greek school Three-bedroom Penthouse set in a beautiful environment with large, covered veranda and roof terrace offering amazing views of Limassol. Apartment Features & Department Features Frovision for jacuzzi & Department Features Fea