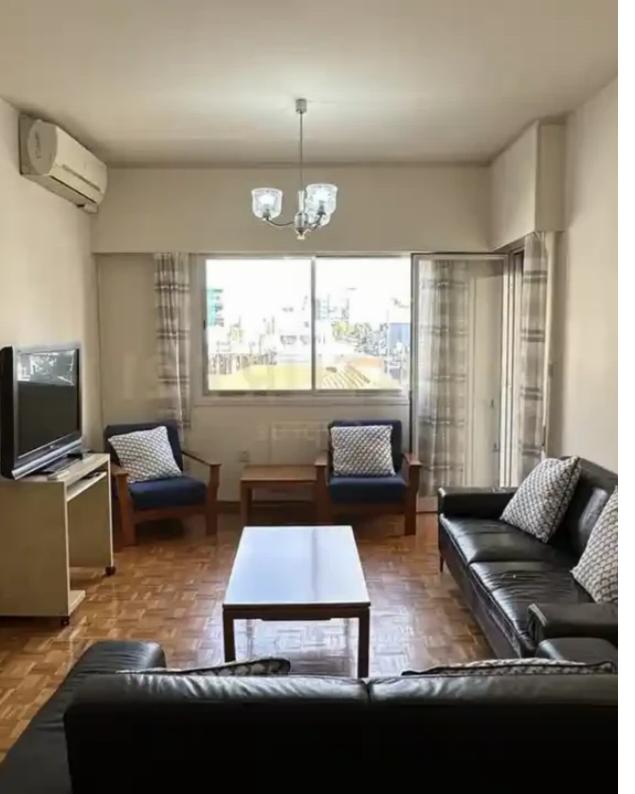

## **3-bedroom apartment to rent**

Limassol, Trilogy-Complex-Neapoli-3106 , Cyprus

**Offered at:** €1,700

**Estate ID:** 68504

**Ref:** ba5093443

NET internal area: 110

Bathrooms: 2

Bedrooms: 3

Parking spaces: Covered cars

Available from: 2024-10-24

Offered at: 1,70

Type: **Apartment** 

Century 21 Cyprus. With 110 sq.m. of well-designed living space, this apartment embodies modern comfort and convenience. Key Features: Size: A spacious 110 sq.m. offering generous living areas. Bedrooms: 3 bedrooms, including 2 master suites, provide ample room and privacy. Bathrooms: 2 well-appointed bathrooms and 2 additional WCs ensure convenience. Parking: Enjoy the luxury of 2 closed parking spaces for both security and convenience. Energy Efficiency: The property carries a not-required energy certificate, reflecting a commitment to e...