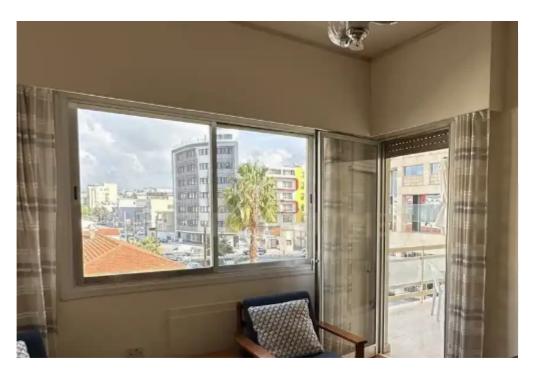

## **3-bedroom apartment to rent**

Limassol, Trilogy-Complex-Neapoli-3106 , Cyprus

**Offered at:** €1,700

**Estate ID:** 68504

**Ref:** ba5093443

NET internal area: 110

Bathrooms: 2

Bedrooms: 3

Parking spaces: Covered cars

Available from: 2024-10-24

Offered at: 1,70

Type: **Apartment** 

Century 21 Cyprus. With 110 sq.m. of well-designed living space, this apartment embodies modern comfort and convenience. Key Features: Size: A spacious 110 sq.m. offering generous living areas. Bedrooms: 3 bedrooms, including 2 master suites, provide ample room and privacy. Bathrooms: 2 well-appointed bathrooms and 2 additional WCs ensure convenience. Parking: Enjoy the luxury of 2 closed parking spaces for both security and convenience. Energy Efficiency: The property carries a not-required energy certificate, reflecting a commitment to e...