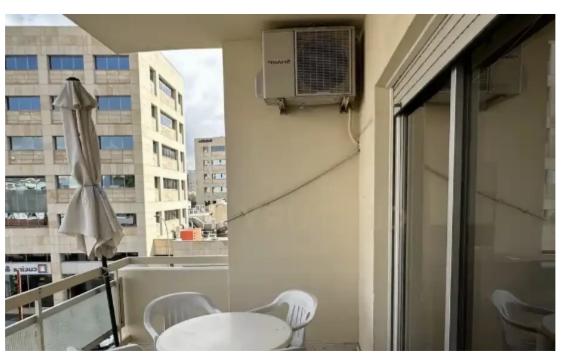

## **3-bedroom apartment to rent**

Limassol, Trilogy-Complex-Neapoli-3106 , Cyprus

**Offered at:** €1,700

**Estate ID:** 68504

**Ref:** ba5093443

NET internal area: 110

Bathrooms: 2

Bedrooms: 3

Parking spaces: Covered cars

Available from: 2024-10-24

Offered at: 1,70

Type: **Apartment** 

Century 21 Cyprus. With 110 sq.m. of well-designed living space, this apartment embodies modern comfort and convenience. Key Features: Size: A spacious 110 sq.m. offering generous living areas. Bedrooms: 3 bedrooms, including 2 master suites, provide ample room and privacy. Bathrooms: 2 well-appointed bathrooms and 2 additional WCs ensure convenience. Parking: Enjoy the luxury of 2 closed parking spaces for both security and convenience. Energy Efficiency: The property carries a not-required energy certificate, reflecting a commitment to e...