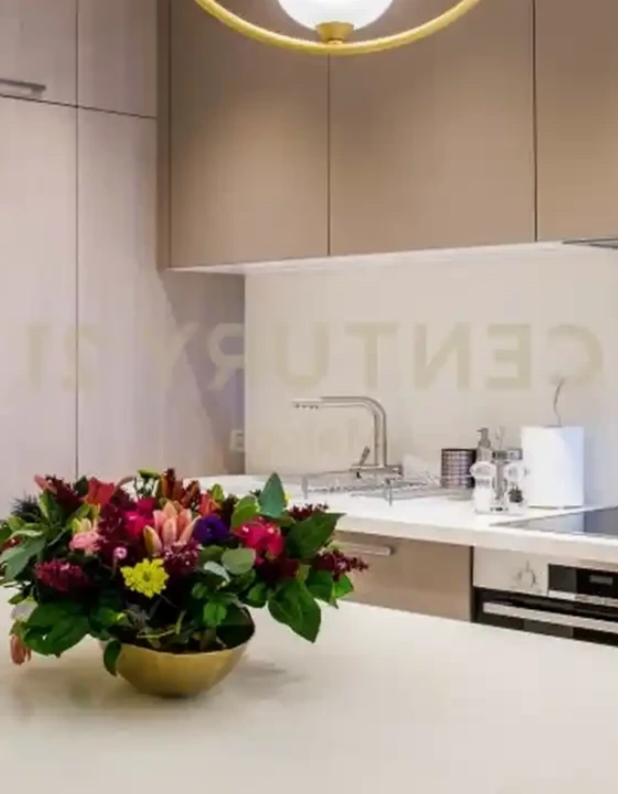

Parking spaces: Uncovered cars

Available from: 2024-10-24

Offered at: 10,500

Type: Apartment

""""This luxurious? apartment offers stunning views over Limassol's majestic coastline. The apartment offers a beautiful, covered veranda that is ideal for its location since it is a place to enjoy this property's biggest asset. The stunning materials are complemented by an open-plan Italian kitchen, equipped with all the furniture to create the coziest and comfortable nights in. The exceptionally large master bedroom has a television, seating area and ensuite bathroom, and most importantly huge windows to enjoy the amazing views of the surrounding gardens and beachfront. With 24/7 concierge and maximum security facilities, this enviable property is one to pursue. ...