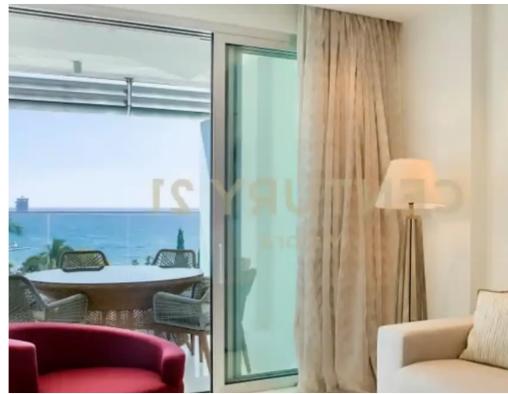

Parking spaces: Uncovered cars

Available from: 2024-10-24

Offered at: 10,500

Type: Apartment

""""This luxurious? apartment offers stunning views over Limassol's majestic coastline. The apartment offers a beautiful, covered veranda that is ideal for its location since it is a place to enjoy this property's biggest asset. The stunning materials are complemented by an open-plan Italian kitchen, equipped with all the furniture to create the coziest and comfortable nights in. The exceptionally large master bedroom has a television, seating area and ensuite bathroom, and most importantly huge windows to enjoy the amazing views of the surrounding gardens and beachfront. With 24/7 concierge and maximum security facilities, this enviable property is one to pursue. ...