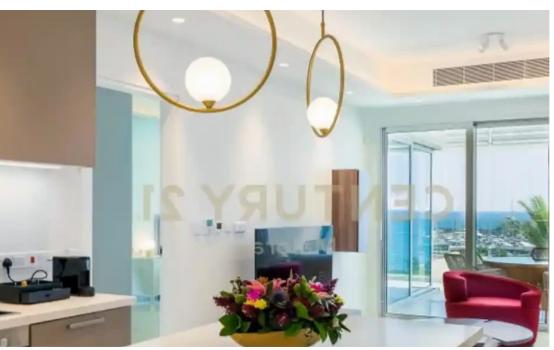

Parking spaces: Uncovered cars

Available from: 2024-10-24

Offered at: 10,500

Type: Apartment

""""This luxurious? apartment offers stunning views over Limassol's majestic coastline. The apartment offers a beautiful, covered veranda that is ideal for its location since it is a place to enjoy this property's biggest asset. The stunning materials are complemented by an open-plan Italian kitchen, equipped with all the furniture to create the coziest and comfortable nights in. The exceptionally large master bedroom has a television, seating area and ensuite bathroom, and most importantly huge windows to enjoy the amazing views of the surrounding gardens and beachfront. With 24/7 concierge and maximum security facilities, this enviable property is one to pursue. ...