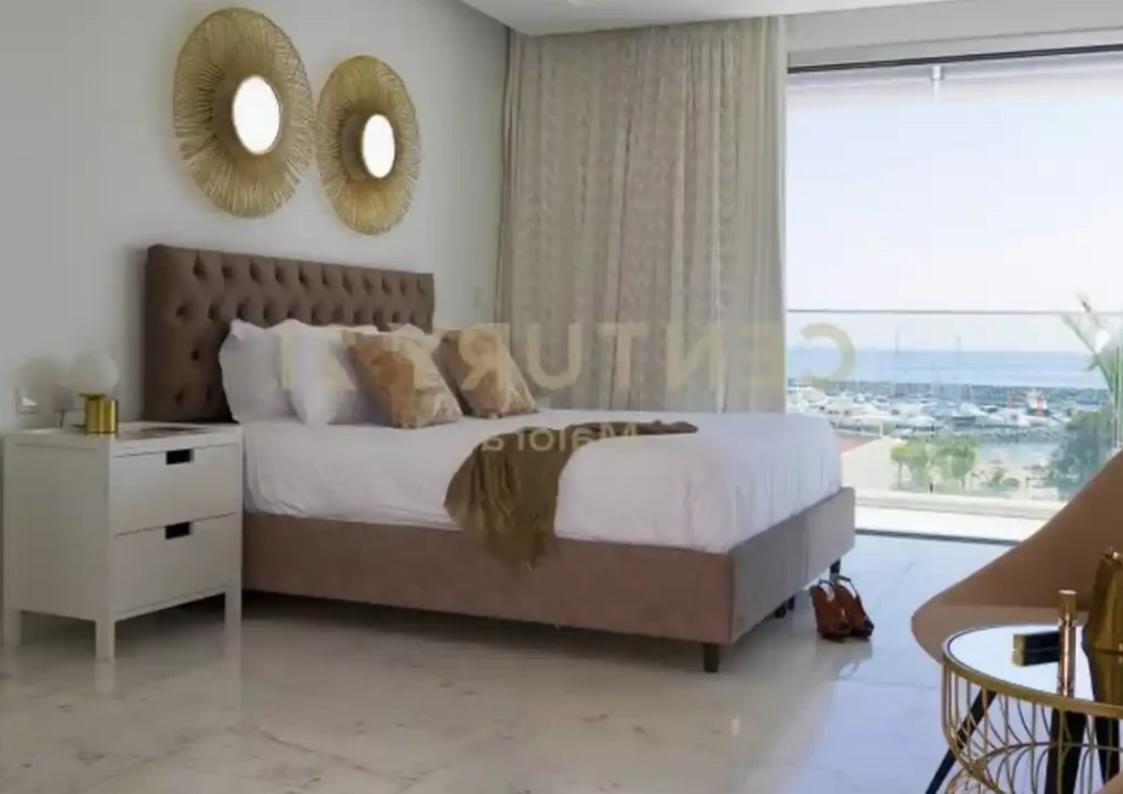

Parking spaces: Uncovered cars

Available from: 2024-10-24

Offered at: 10,500

Type: Apartment

""""This luxurious? apartment offers stunning views over Limassol's majestic coastline. The apartment offers a beautiful, covered veranda that is ideal for its location since it is a place to enjoy this property's biggest asset. The stunning materials are complemented by an open-plan Italian kitchen, equipped with all the furniture to create the coziest and comfortable nights in. The exceptionally large master bedroom has a television, seating area and ensuite bathroom, and most importantly huge windows to enjoy the amazing views of the surrounding gardens and beachfront. With 24/7 concierge and maximum security facilities, this enviable property is one to pursue. ...