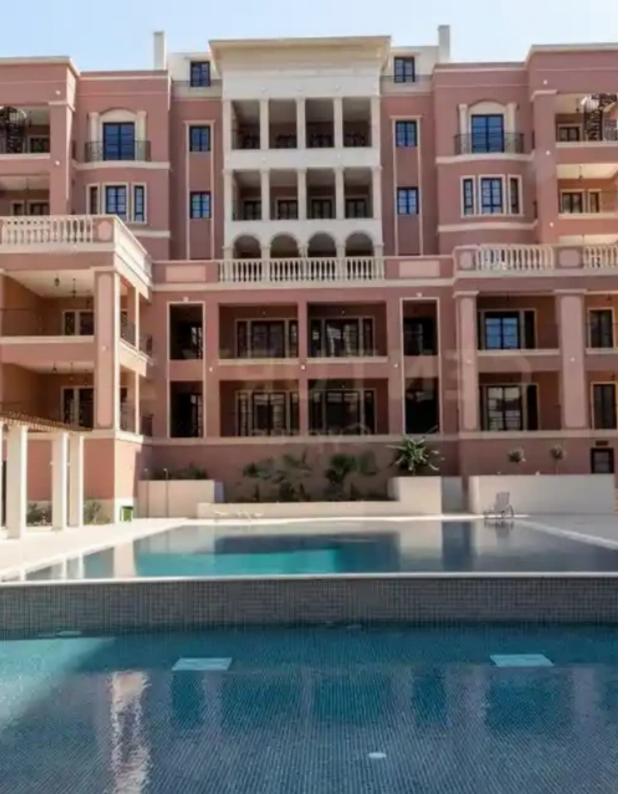

Parking spaces: Covered cars

Available from: 2024-10-24

Offered at: 7,00

ype: **Penthouse** 

""""This amazing 2 bedroom penthouse duplex apartment is located in a quiet neighborhood in Germasogeia area. Its situated on 3 floors. Floor 5,6, and 7. Has an internal area of 149m2 and 43m2 uncovered veranda. Classical style of palace architecture and the highest level of finishing. The project provides excellent features such as concierge service, cctv, outdoor swimming pool, fitness center, hamam, and sauna. It is located within walking distance to the beach and close to all amenities. The apartment has smart home system, expensive kitchen units and sanitary ware, and high quality marbles, granites, and wooden parquet. Its an excellent choice for those seeking a luxury living and co...