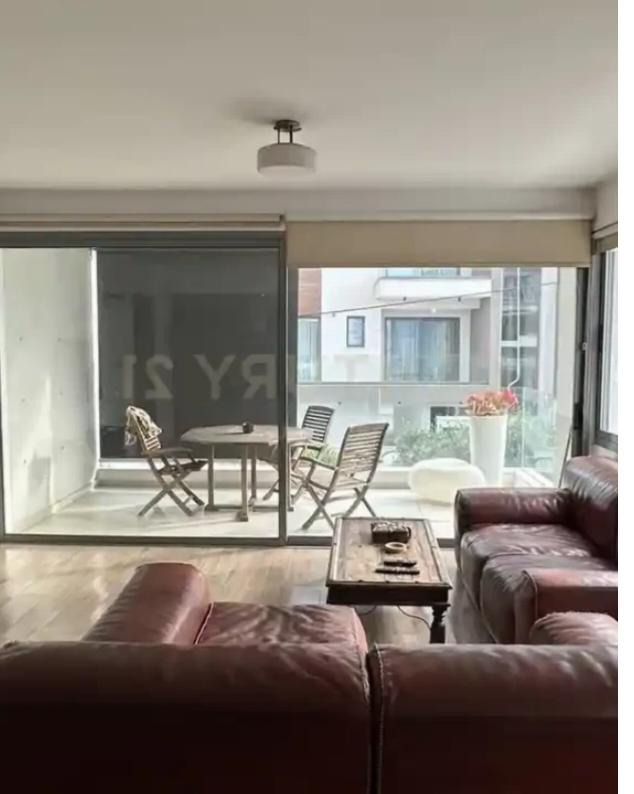

## 3-bedroom apartment to rent

Limassol, Columbia-Chalomantres-Potamos-Germasogeias-4043, Cyprus

**Offered at:** €3,000

**Estate ID:** 68509

**Ref:** ba5120505

NET internal area: 130

Bathrooms: 2

Bedrooms: 3

Parking spaces: Covered cars

Available from: 2024-10-24

Offered at: 3,00

Type: Apartment

floor apartment in Germasogeia, presented by Century 21 Cyprus. Boasting 120 sq.m. of meticulously designed space, this apartment offers unrivaled comfort and elegance. Key Features: Size: Spacious 120 sq.m. layout, providing ample room for relaxation and entertainment. Bedrooms: 3 bedrooms, including 2 master suites, ensuring privacy and comfort. Bathrooms: 2 well-appointed bathrooms and 3 additional WCs for convenience. Parking: