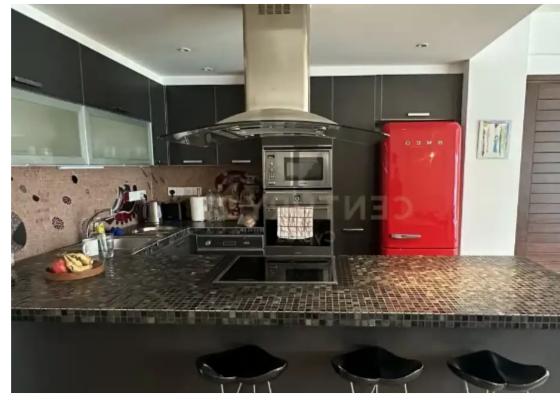

Parking spaces: Covered cars

Available from: 2024-10-24

Offered at: 3,00

Type: Apartment

floor apartment in Germasogeia, presented by Century 21 Cyprus. Boasting 120 sq.m. of meticulously designed space, this apartment offers unrivaled comfort and elegance. Key Features: Size: Spacious 120 sq.m. layout, providing ample room for relaxation and entertainment. Bedrooms: 3 bedrooms, including 2 master suites, ensuring privacy and comfort. Bathrooms: 2 well-appointed bathrooms and 3 additional WCs for convenience. Parking: