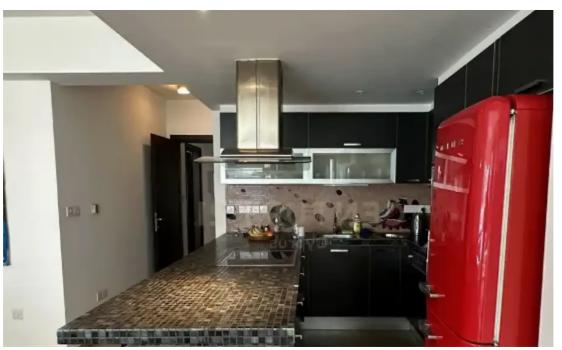

## 3-bedroom apartment to rent

Limassol, Columbia-Chalomantres-Potamos-Germasogeias-4043, Cyprus

**Offered at:** €3,000

**Estate ID:** 68509

**Ref:** ba5120505

NET internal area: 130

Bathrooms: 2

Bedrooms: 3

Parking spaces: Covered cars

Available from: 2024-10-24

Offered at: 3,00

Type: Apartment

floor apartment in Germasogeia, presented by Century 21 Cyprus. Boasting 120 sq.m. of meticulously designed space, this apartment offers unrivaled comfort and elegance. Key Features: Size: Spacious 120 sq.m. layout, providing ample room for relaxation and entertainment. Bedrooms: 3 bedrooms, including 2 master suites, ensuring privacy and comfort. Bathrooms: 2 well-appointed bathrooms and 3 additional WCs for convenience. Parking: