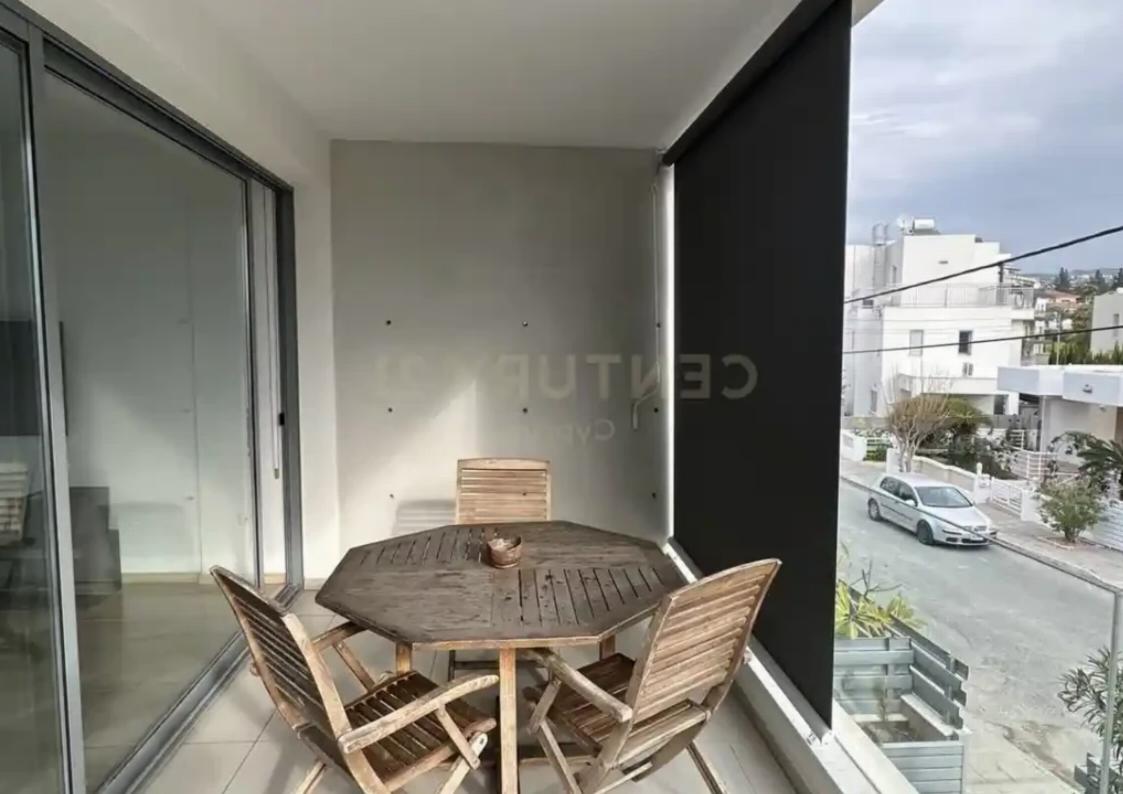

Parking spaces: Covered cars

Available from: 2024-10-24

Offered at: 3,00

Type: Apartment

floor apartment in Germasogeia, presented by Century 21 Cyprus. Boasting 120 sq.m. of meticulously designed space, this apartment offers unrivaled comfort and elegance. Key Features: Size: Spacious 120 sq.m. layout, providing ample room for relaxation and entertainment. Bedrooms: 3 bedrooms, including 2 master suites, ensuring privacy and comfort. Bathrooms: 2 well-appointed bathrooms and 3 additional WCs for convenience. Parking: