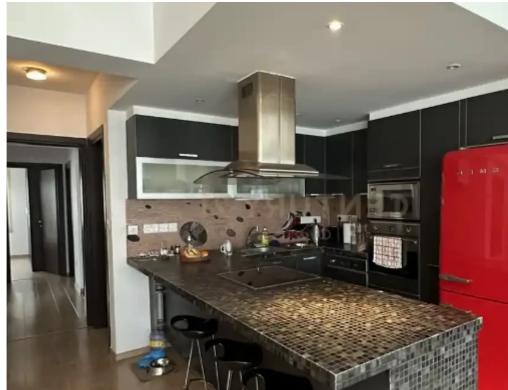

## 3-bedroom apartment to rent

Limassol, Columbia-Chalomantres-Potamos-Germasogeias-4043, Cyprus

**Offered at:** €3,000

**Estate ID:** 68509

**Ref:** ba5120505

NET internal area: 130

Bathrooms: 2

Bedrooms: 3

Parking spaces: Covered cars

Available from: 2024-10-24

Offered at: 3,00

Type: Apartment

floor apartment in Germasogeia, presented by Century 21 Cyprus. Boasting 120 sq.m. of meticulously designed space, this apartment offers unrivaled comfort and elegance. Key Features: Size: Spacious 120 sq.m. layout, providing ample room for relaxation and entertainment. Bedrooms: 3 bedrooms, including 2 master suites, ensuring privacy and comfort. Bathrooms: 2 well-appointed bathrooms and 3 additional WCs for convenience. Parking: