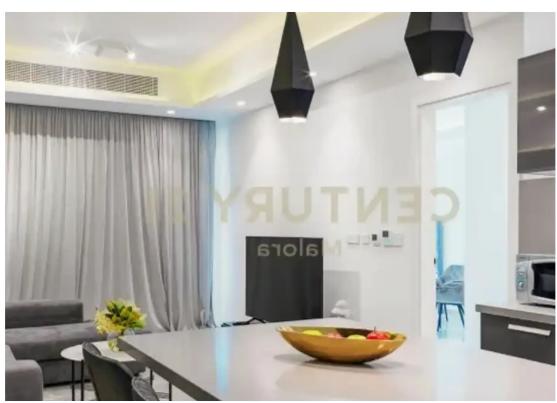

Parking spaces: Uncovered cars

Available from: 2024-10-24

Offered at: 12,500

Type: Apartment

""""""This luxurious? apartment offers stunning views over Limassol's majestic coastline. The apartment offers a beautiful, covered veranda that is ideal for its location since it is a place to enjoy this property's biggest asset. The stunning materials are complemented by an open-plan Italian kitchen, equipped with all the furniture to create the coziest and comfortable nights in. The exceptionally large master bedroom has a television, seating area and ensuite bathroom, and most importantly huge windows to enjoy the amazing views of the surrounding gardens and beachfront. With 24/7 concierge and maximum security facilities, this enviable property is one to pursue. C...