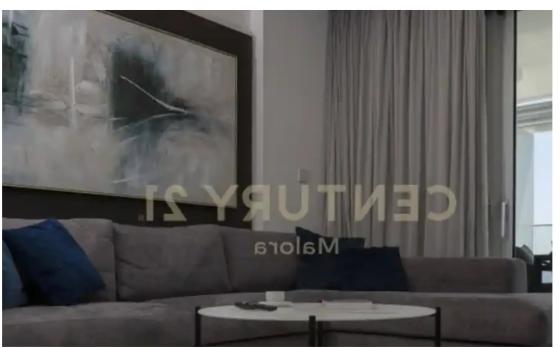

Parking spaces: Uncovered cars

Available from: 2024-10-24

Offered at: 12,500

Type: Apartment

""""""This luxurious? apartment offers stunning views over Limassol's majestic coastline. The apartment offers a beautiful, covered veranda that is ideal for its location since it is a place to enjoy this property's biggest asset. The stunning materials are complemented by an open-plan Italian kitchen, equipped with all the furniture to create the coziest and comfortable nights in. The exceptionally large master bedroom has a television, seating area and ensuite bathroom, and most importantly huge windows to enjoy the amazing views of the surrounding gardens and beachfront. With 24/7 concierge and maximum security facilities, this enviable property is one to pursue. C...