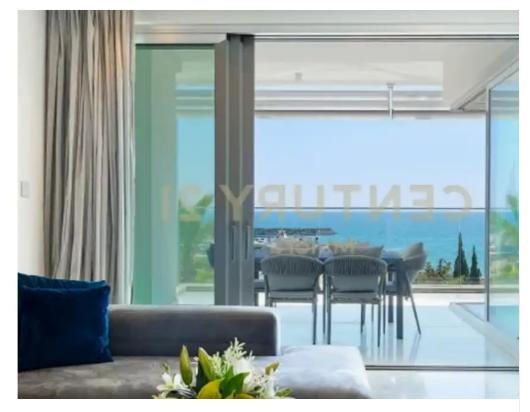

Parking spaces: Uncovered cars

Available from: 2024-10-24

Offered at: 12,500

Type: Apartment

""""""This luxurious? apartment offers stunning views over Limassol's majestic coastline. The apartment offers a beautiful, covered veranda that is ideal for its location since it is a place to enjoy this property's biggest asset. The stunning materials are complemented by an open-plan Italian kitchen, equipped with all the furniture to create the coziest and comfortable nights in. The exceptionally large master bedroom has a television, seating area and ensuite bathroom, and most importantly huge windows to enjoy the amazing views of the surrounding gardens and beachfront. With 24/7 concierge and maximum security facilities, this enviable property is one to pursue. C...