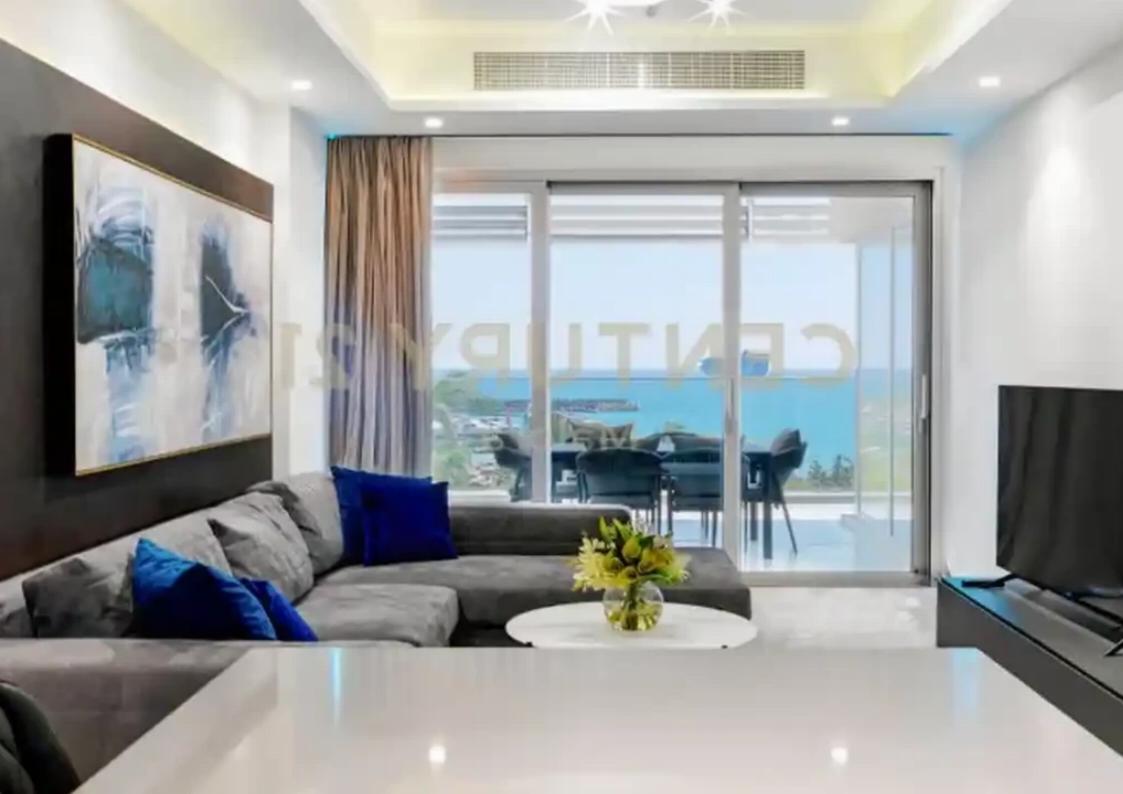

Parking spaces: Uncovered cars

Available from: 2024-10-24

Offered at: 12,500

Type: Apartment

""""""This luxurious? apartment offers stunning views over Limassol's majestic coastline. The apartment offers a beautiful, covered veranda that is ideal for its location since it is a place to enjoy this property's biggest asset. The stunning materials are complemented by an open-plan Italian kitchen, equipped with all the furniture to create the coziest and comfortable nights in. The exceptionally large master bedroom has a television, seating area and ensuite bathroom, and most importantly huge windows to enjoy the amazing views of the surrounding gardens and beachfront. With 24/7 concierge and maximum security facilities, this enviable property is one to pursue. C...