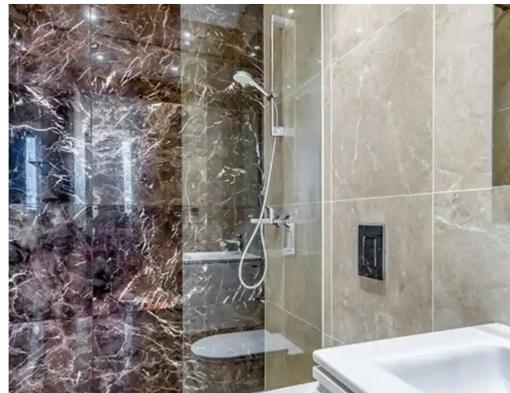

Parking spaces: Uncovered cars

Available from: 2024-10-24

offered at: 5,000

Type: **Apartmen**t

""""Experience luxury living in Limassol's vibrant tourist area with this exceptional 2 bedroom apartment. It is located in the Germasogeia area of Limassol. Situated on the fourth floor of a mesmerising project, it offers an indoor area of 75.6 square meters, along with a covered veranda of 21.4 square meters. The apartment features high ceilings of 3.15 meters, providing a spacious and airy ambience. It includes one bathroom and one parking space in the underground parking area. The apartment is part of a prestigious complex that offers an array of facilities, including a reception area, SPA, outdoor pool, heated indoor pool, gym, tennis court, and a green area. Located just...