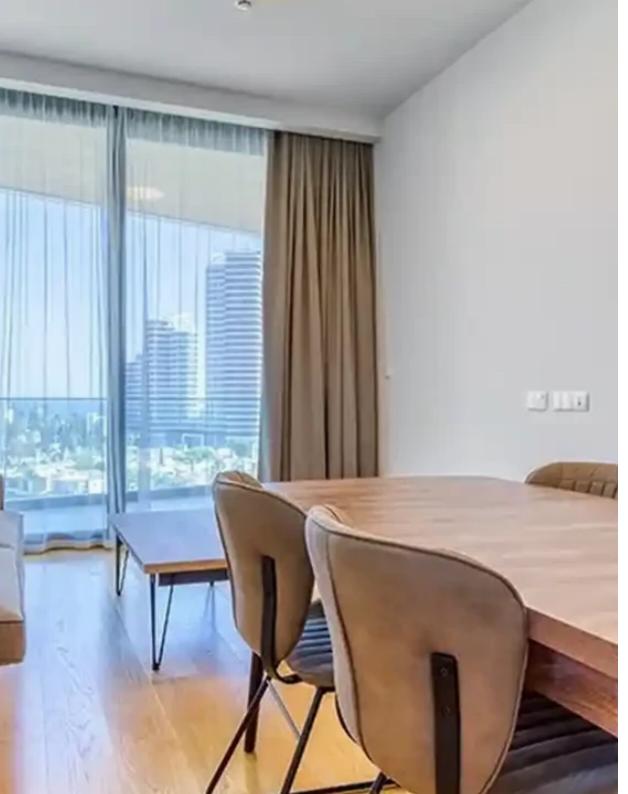

Parking spaces: Uncovered cars

Available from: 2024-10-24

offered at: 5,000

Type: **Apartmen**t

""""Experience luxury living in Limassol's vibrant tourist area with this exceptional 2 bedroom apartment. It is located in the Germasogeia area of Limassol. Situated on the fourth floor of a mesmerising project, it offers an indoor area of 75.6 square meters, along with a covered veranda of 21.4 square meters. The apartment features high ceilings of 3.15 meters, providing a spacious and airy ambience. It includes one bathroom and one parking space in the underground parking area. The apartment is part of a prestigious complex that offers an array of facilities, including a reception area, SPA, outdoor pool, heated indoor pool, gym, tennis court, and a green area. Located just...