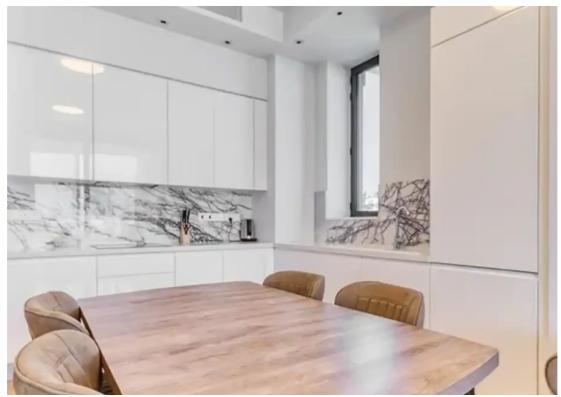

Parking spaces: Uncovered cars

Available from: 2024-10-24

offered at: 5,000

Type: **Apartmen**t

""""Experience luxury living in Limassol's vibrant tourist area with this exceptional 2 bedroom apartment. It is located in the Germasogeia area of Limassol. Situated on the fourth floor of a mesmerising project, it offers an indoor area of 75.6 square meters, along with a covered veranda of 21.4 square meters. The apartment features high ceilings of 3.15 meters, providing a spacious and airy ambience. It includes one bathroom and one parking space in the underground parking area. The apartment is part of a prestigious complex that offers an array of facilities, including a reception area, SPA, outdoor pool, heated indoor pool, gym, tennis court, and a green area. Located just...