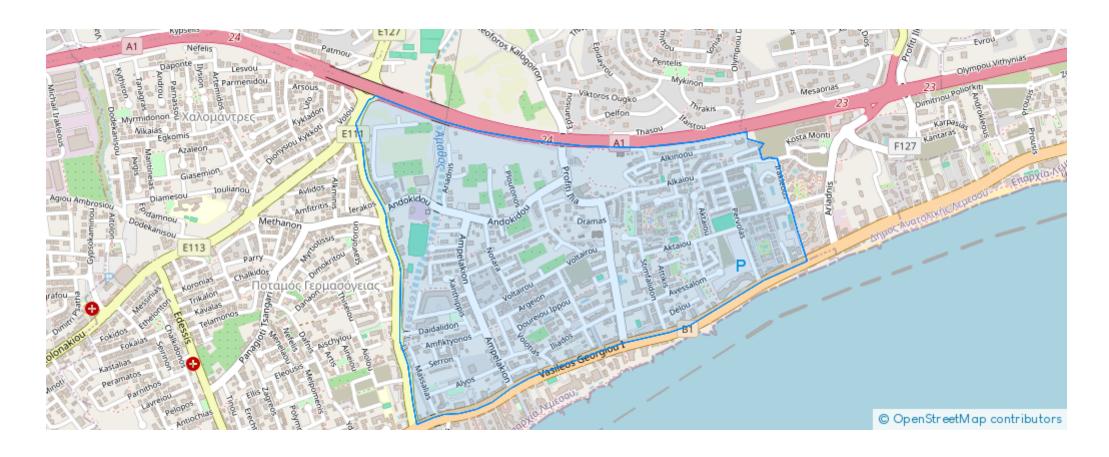

overed cars



Available from: 2024-10-24



offered at: 5,000



Type: **Apartmen**t

""""Experience luxury living in Limassol's vibrant tourist area with this exceptional 2 bedroom apartment. It is located in the Germasogeia area of Limassol. Situated on the fourth floor of a mesmerising project, it offers an indoor area of 75.6 square meters, along with a covered veranda of 21.4 square meters. The apartment features high ceilings of 3.15 meters, providing a spacious and airy ambience. It includes one bathroom and one parking space in the underground parking area. The apartment is part of a prestigious complex that offers an array of facilities, including a reception area, SPA, outdoor pool, heated indoor pool, gym, tennis court, and a green area. Located just...

## **Estate on map:**