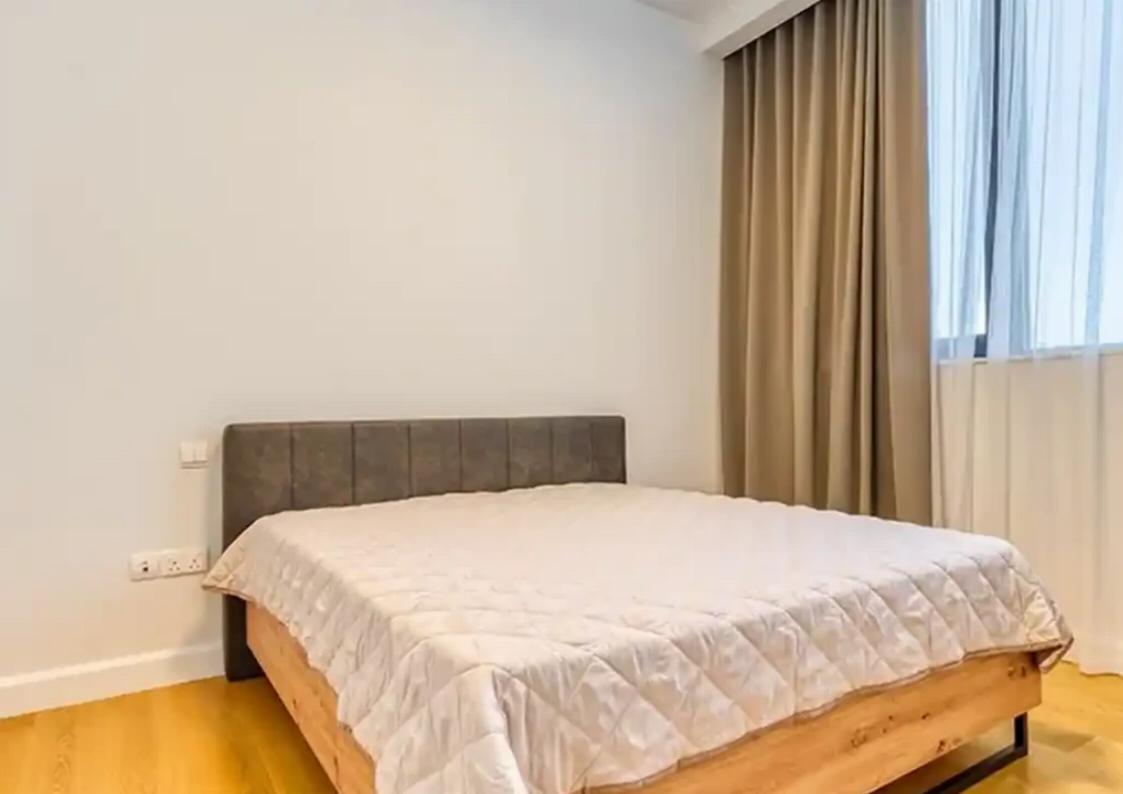

Parking spaces: Uncovered cars

Available from: 2024-10-24

offered at: 5,000

Type: **Apartmen**t

""""Experience luxury living in Limassol's vibrant tourist area with this exceptional 2 bedroom apartment. It is located in the Germasogeia area of Limassol. Situated on the fourth floor of a mesmerising project, it offers an indoor area of 75.6 square meters, along with a covered veranda of 21.4 square meters. The apartment features high ceilings of 3.15 meters, providing a spacious and airy ambience. It includes one bathroom and one parking space in the underground parking area. The apartment is part of a prestigious complex that offers an array of facilities, including a reception area, SPA, outdoor pool, heated indoor pool, gym, tennis court, and a green area. Located just...