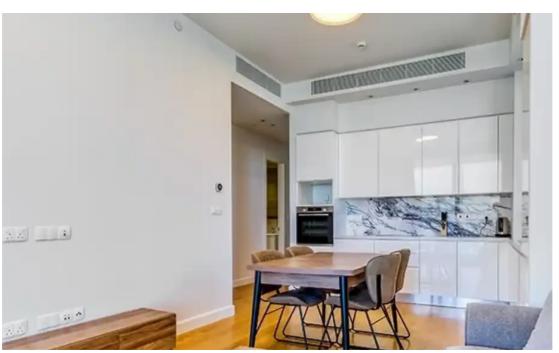

Parking spaces: Uncovered cars

Available from: 2024-10-24

offered at: 5,000

Type: **Apartmen**t

""""Experience luxury living in Limassol's vibrant tourist area with this exceptional 2 bedroom apartment. It is located in the Germasogeia area of Limassol. Situated on the fourth floor of a mesmerising project, it offers an indoor area of 75.6 square meters, along with a covered veranda of 21.4 square meters. The apartment features high ceilings of 3.15 meters, providing a spacious and airy ambience. It includes one bathroom and one parking space in the underground parking area. The apartment is part of a prestigious complex that offers an array of facilities, including a reception area, SPA, outdoor pool, heated indoor pool, gym, tennis court, and a green area. Located just...