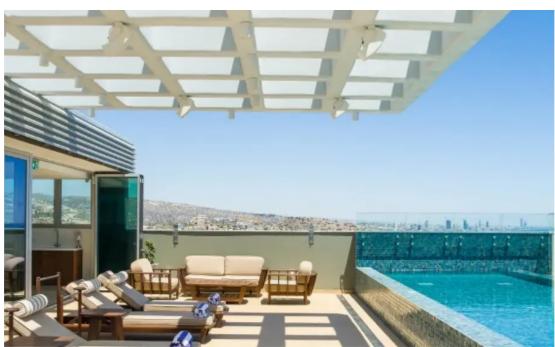

Parking spaces: Covered cars

Available from: 2024-10-24

Offered at: 20,000

Type: Apartment

""""Luxurious 6th-floor apartments for sale in The Tower, part of the 5-star St. Raphael Resort. These beachfront properties offer stunning sea views and direct access to the beach. The floor includes two 2-bedroom apartments, which can be combined into a large 4-bedroom unit. The total area is 240 sq.m., with a 44 sq.m. covered veranda. Residents enjoy exclusive access to a rooftop pool and gym, along with all hotel amenities."""""...