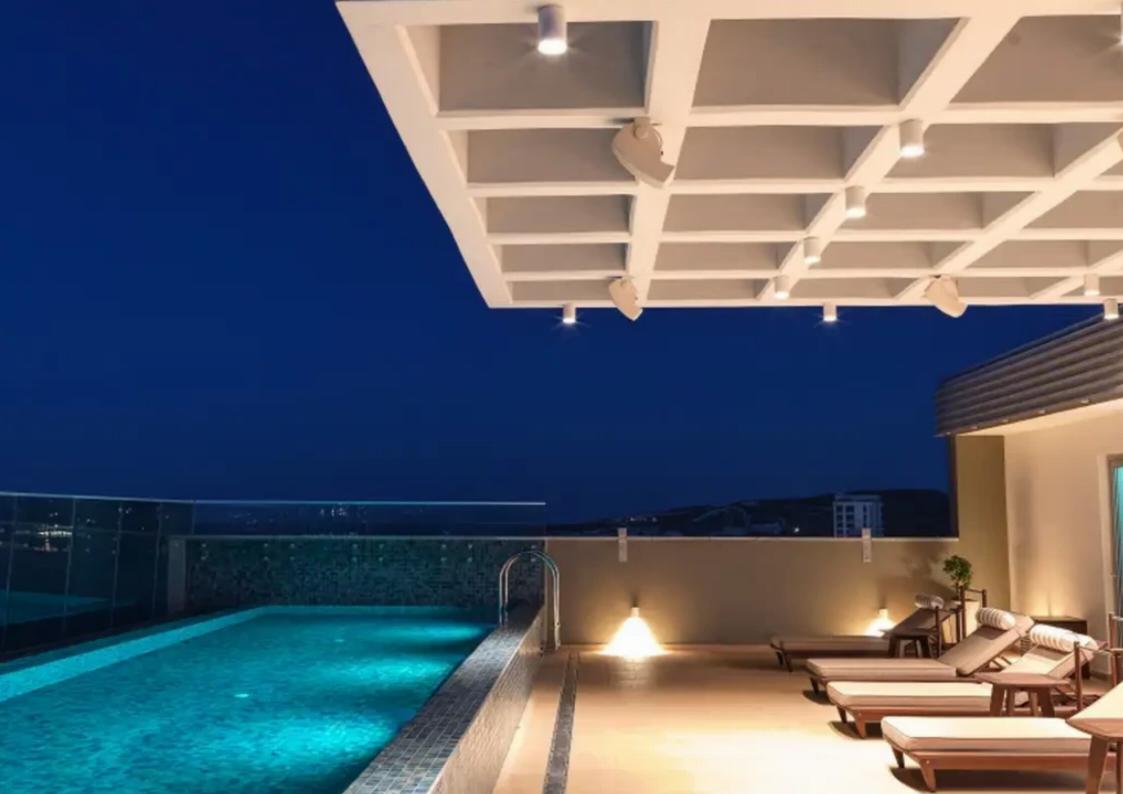

Parking spaces: Covered cars

Available from: 2024-10-24

Offered at: 20,000

Type: Apartment

""""Luxurious 6th-floor apartments for sale in The Tower, part of the 5-star St. Raphael Resort. These beachfront properties offer stunning sea views and direct access to the beach. The floor includes two 2-bedroom apartments, which can be combined into a large 4-bedroom unit. The total area is 240 sq.m., with a 44 sq.m. covered veranda. Residents enjoy exclusive access to a rooftop pool and gym, along with all hotel amenities."""""...