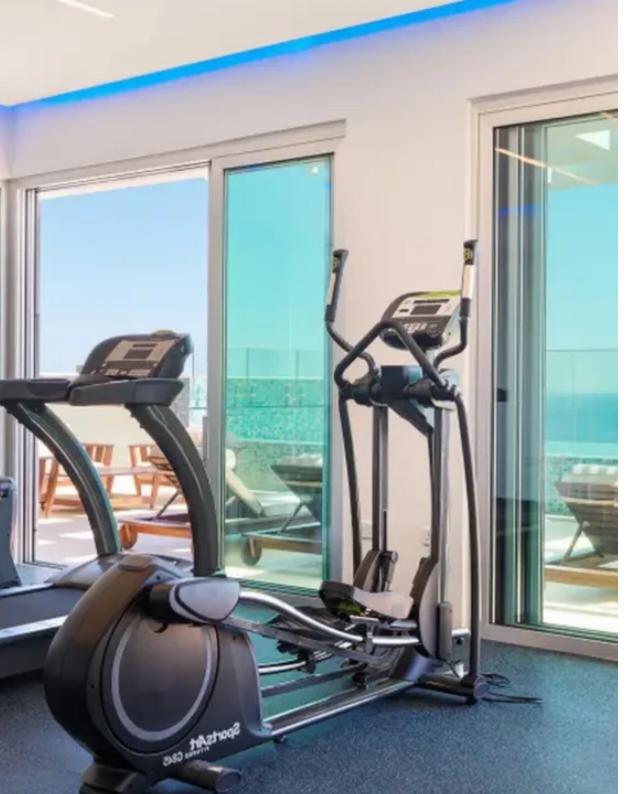

Parking spaces: Covered cars

Available from: 2024-10-24

Offered at: 20,000

Type: Apartment

""""Luxurious 6th-floor apartments for sale in The Tower, part of the 5-star St. Raphael Resort. These beachfront properties offer stunning sea views and direct access to the beach. The floor includes two 2-bedroom apartments, which can be combined into a large 4-bedroom unit. The total area is 240 sq.m., with a 44 sq.m. covered veranda. Residents enjoy exclusive access to a rooftop pool and gym, along with all hotel amenities."""""...