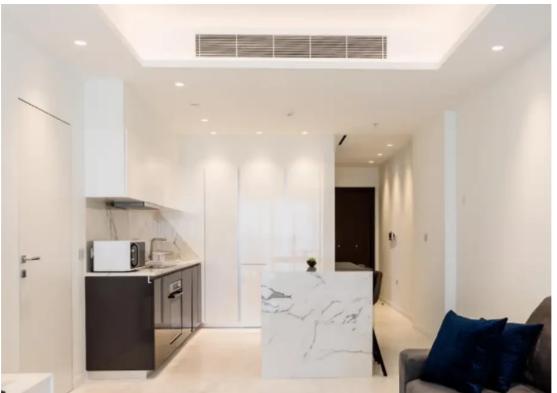

## 4-bedroom apartment to rent

Limassol, Lyceum-Petros-And-Pavlos-3085 , Cyprus

**Offered at:** € 10,000

**Estate ID:** 68537

**Ref:** ba5495301

NET internal area: 120

Bathrooms: 4

Bedrooms: 4

Parking spaces: Covered cars

Available from: 2024-10-24

Offered at: 10,000

Type: Apartment

""""Luxurious 6th-floor apartment for sale in The Tower, part of the 5-star St. Raphael Resort. This beachfront property offers stunning sea views and direct access to the beach. The apartment has 2 bedrooms and a total area of 120 sq.m., with a 22 sq.m. covered veranda. Residents enjoy exclusive access to a rooftop pool and gym, along with all hotel amenities."""""...