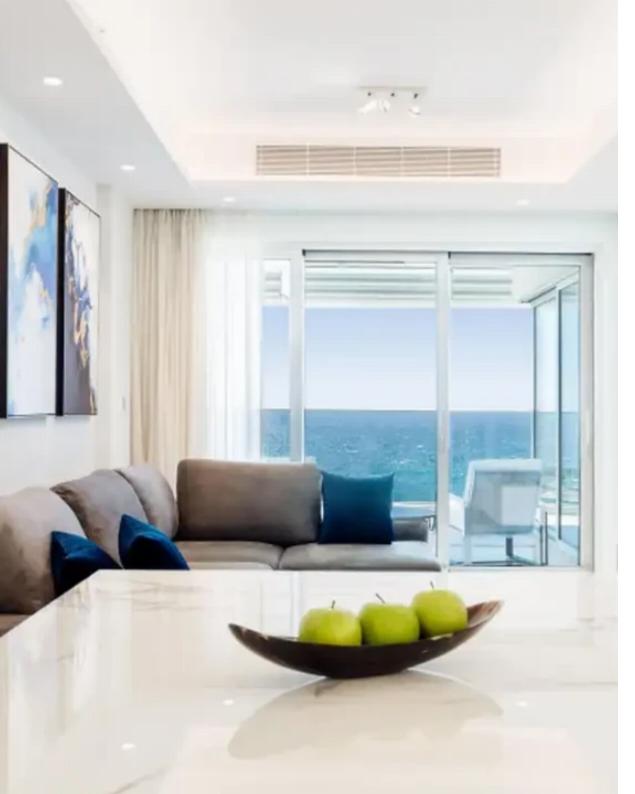

Parking spaces: Covered cars

Available from: 2024-10-24

Offered at: 10,000

Type: Apartment

""""Luxurious 6th-floor apartment for sale in The Tower, part of the 5-star St. Raphael Resort. This beachfront property offers stunning sea views and direct access to the beach. The apartment has 2 bedrooms and a total area of 120 sq.m., with a 22 sq.m. covered veranda. Residents enjoy exclusive access to a rooftop pool and gym, along with all hotel amenities."""""...