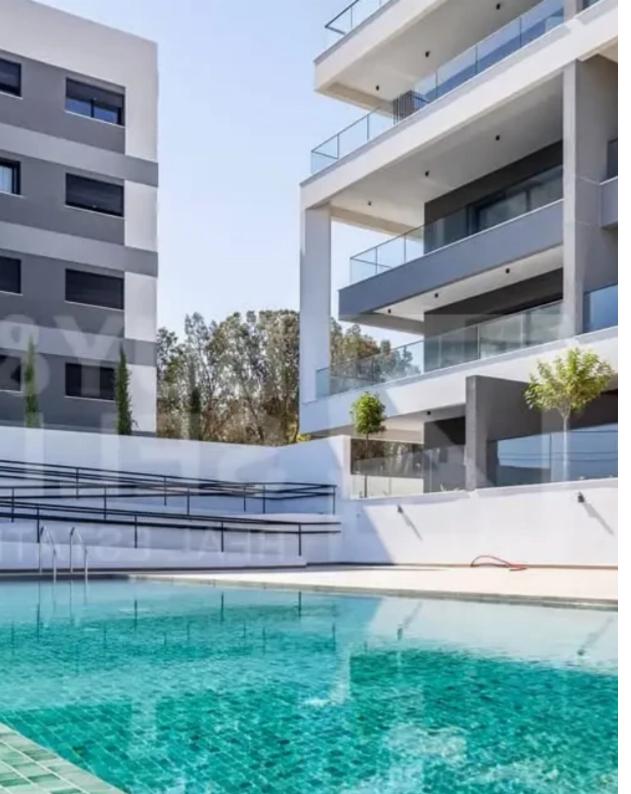

Available from: 2024-10-24

Offered at: 4,500

Type: **Penthouse** 

penthouse offers luxury living with stunning views of Limassol and convenient access to city amenities and schools. FEATURES ? 234 sqm total area (125 sqm internal, 28 sqm covered veranda, 81 sqm roof garden) ? 3 Bedrooms ? 2 Bathrooms ? 1 Guest WC ? 3rd Floor ? Covered Parking (plus guest parking) ? Fully furnished, including outdoor furniture? Full air conditioning in all rooms? Heated radiators? Pool and landscaped garden?