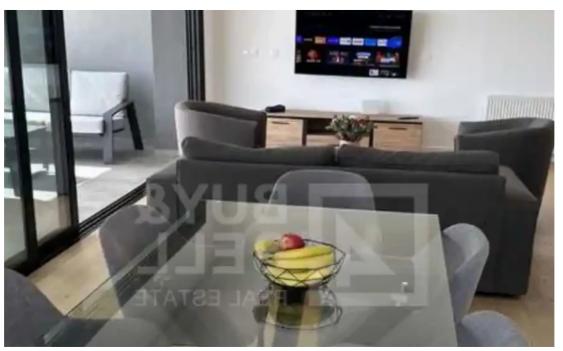

Available from: 2024-10-24

Offered at: 4,500

Type: **Penthouse** 

penthouse offers luxury living with stunning views of Limassol and convenient access to city amenities and schools. FEATURES ? 234 sqm total area (125 sqm internal, 28 sqm covered veranda, 81 sqm roof garden) ? 3 Bedrooms ? 2 Bathrooms ? 1 Guest WC ? 3rd Floor ? Covered Parking (plus guest parking) ? Fully furnished, including outdoor furniture? Full air conditioning in all rooms? Heated radiators? Pool and landscaped garden?