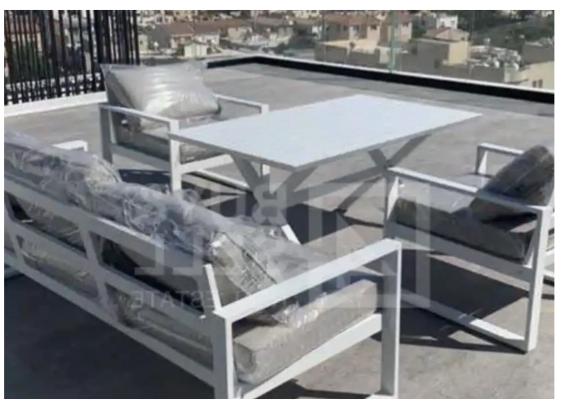

Available from: 2024-10-24

Offered at: 4,500

Type: **Penthouse** 

penthouse offers luxury living with stunning views of Limassol and convenient access to city amenities and schools. FEATURES ? 234 sqm total area (125 sqm internal, 28 sqm covered veranda, 81 sqm roof garden) ? 3 Bedrooms ? 2 Bathrooms ? 1 Guest WC ? 3rd Floor ? Covered Parking (plus guest parking) ? Fully furnished, including outdoor furniture? Full air conditioning in all rooms? Heated radiators? Pool and landscaped garden?