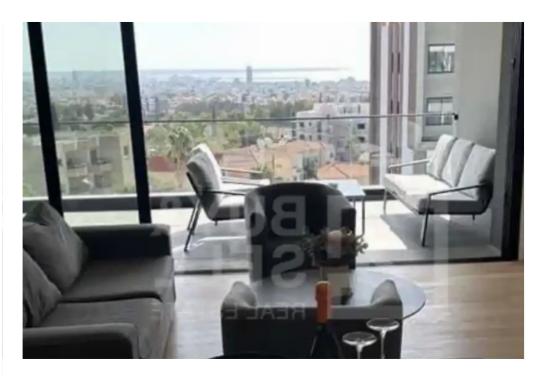

Available from: 2024-10-24

Offered at: 4,500

Type: **Penthouse** 

penthouse offers luxury living with stunning views of Limassol and convenient access to city amenities and schools. FEATURES ? 234 sqm total area (125 sqm internal, 28 sqm covered veranda, 81 sqm roof garden) ? 3 Bedrooms ? 2 Bathrooms ? 1 Guest WC ? 3rd Floor ? Covered Parking (plus guest parking) ? Fully furnished, including outdoor furniture? Full air conditioning in all rooms? Heated radiators? Pool and landscaped garden?