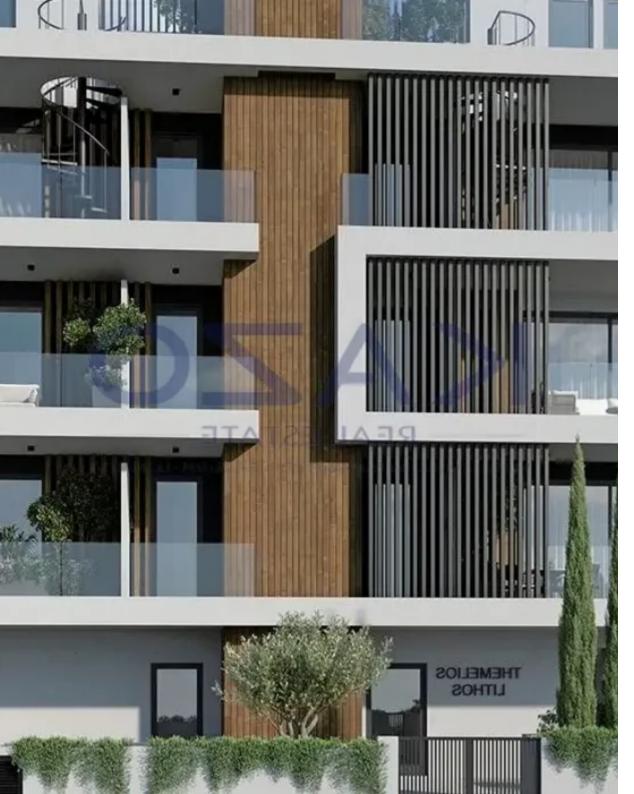

Parking spaces: Covered cars

Available from: 2024-10-24

Offered at: 2,700

Type: Apartment

""""Introducing a brand new building, hosting six two bedroom apartments, available for rent in Mesa Geitonia area. The flat consists of 93 sqm internal area with 27 sqm covered veranda and comprises of a large living room, an open plan kitchen, fitted with brand new appliances, two spacious and bright bedrooms, two en-suite showers and a guest lavatory. The property is situated on the first floor of a three-story building and comes with one covered parking space and a storage unit. Completion of the building is expected in January 2025, so reserve your dream flat now."""""...