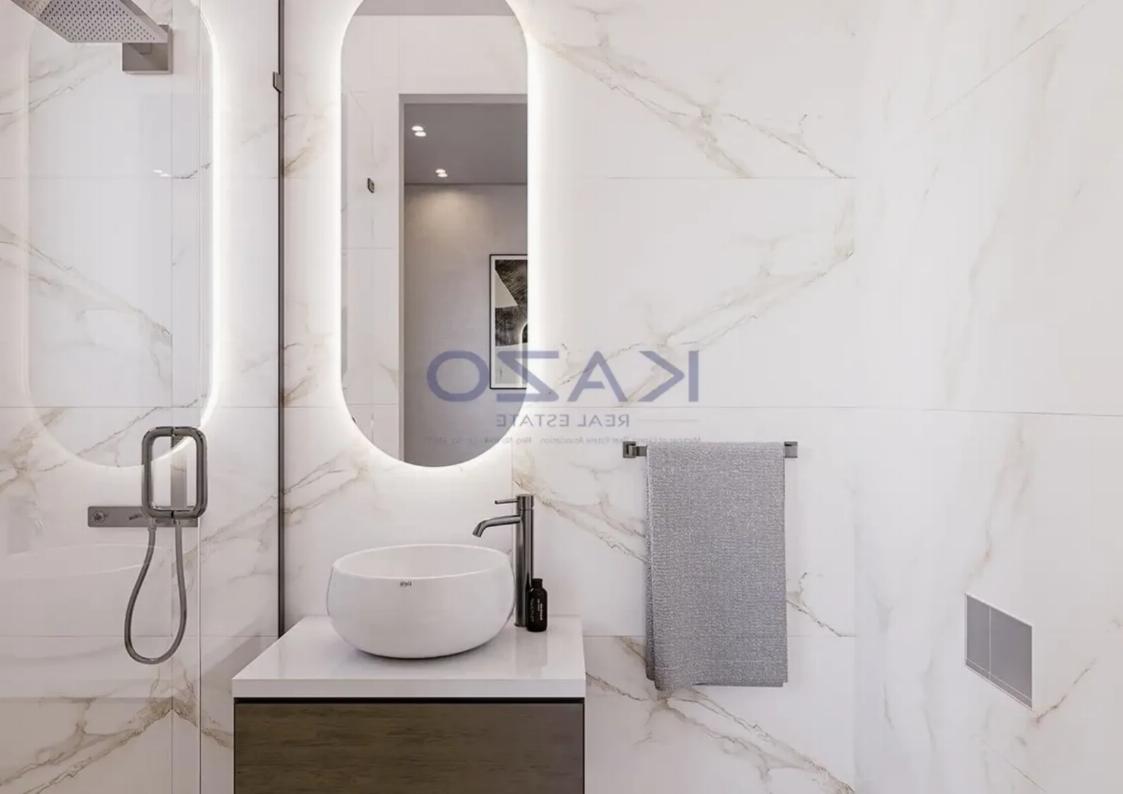

Parking spaces: Covered cars

Available from: 2024-10-24

Offered at: 2,700

Type: Apartment

""""Introducing a brand new building, hosting six two bedroom apartments, available for rent in Mesa Geitonia area. The flat consists of 93 sqm internal area with 27 sqm covered veranda and comprises of a large living room, an open plan kitchen, fitted with brand new appliances, two spacious and bright bedrooms, two en-suite showers and a guest lavatory. The property is situated on the first floor of a three-story building and comes with one covered parking space and a storage unit. Completion of the building is expected in January 2025, so reserve your dream flat now."""""...