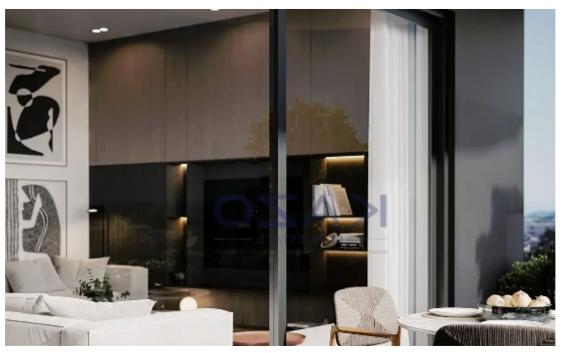

Parking spaces: Covered cars

Available from: 2024-10-24

Offered at: 2,700

Type: Apartment

""""Introducing a brand new building, hosting six two bedroom apartments, available for rent in Mesa Geitonia area. The flat consists of 93 sqm internal area with 27 sqm covered veranda and comprises of a large living room, an open plan kitchen, fitted with brand new appliances, two spacious and bright bedrooms, two en-suite showers and a guest lavatory. The property is situated on the first floor of a three-story building and comes with one covered parking space and a storage unit. Completion of the building is expected in January 2025, so reserve your dream flat now."""""...