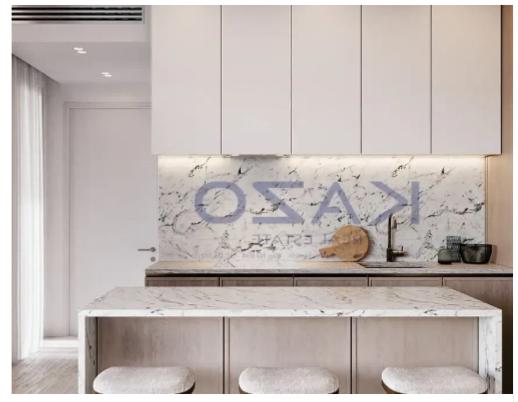

Parking spaces: Covered cars

Available from: 2024-10-24

Offered at: 2,700

Type: Apartment

""""Introducing a brand new building, hosting six two bedroom apartments, available for rent in Mesa Geitonia area. The flat consists of 93 sqm internal area with 27 sqm covered veranda and comprises of a large living room, an open plan kitchen, fitted with brand new appliances, two spacious and bright bedrooms, two en-suite showers and a guest lavatory. The property is situated on the first floor of a three-story building and comes with one covered parking space and a storage unit. Completion of the building is expected in January 2025, so reserve your dream flat now."""""...