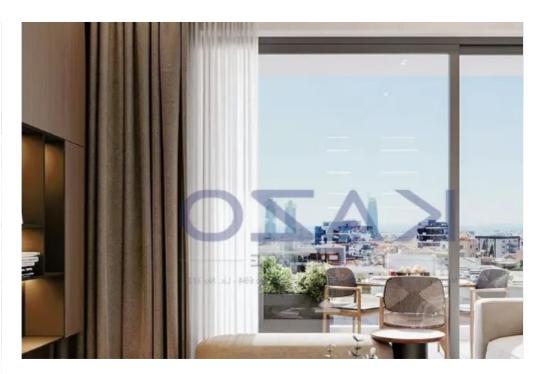

Parking spaces: Covered cars

Available from: 2024-10-24

Offered at: 2,700

Type: Apartment

""""Introducing a brand new building, hosting six two bedroom apartments, available for rent in Mesa Geitonia area. The flat consists of 93 sqm internal area with 27 sqm covered veranda and comprises of a large living room, an open plan kitchen, fitted with brand new appliances, two spacious and bright bedrooms, two en-suite showers and a guest lavatory. The property is situated on the first floor of a three-story building and comes with one covered parking space and a storage unit. Completion of the building is expected in January 2025, so reserve your dream flat now."""""...