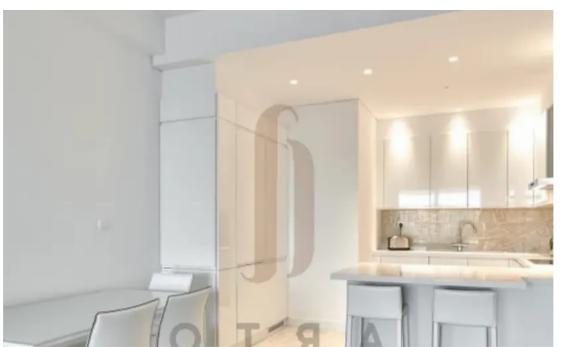

## 2-bedroom apartment to rent

Limassol, Old-Bridge-And-Royal-Gardens-Potamos-Germasogeias-4041, Cyprus

**Offered at:** €2,600

**Estate ID:** 68562

**Ref:** ba5497889

NET internal area: 96

Bathrooms: 2

Bedrooms: 2

Parking spaces: No cars

Available from: 2024-10-24

Offered at: 2,60

Type: Apartment

"""""The rent price is 3000 euros per month, including common expenses + 2 security deposits against damages. Utilities such as water, electricity, annual refuse collection and internet are payable extra by the Tenant. Description of the property: • Property type: Apartment • City: Limassol • Location:

Potamos Germasogeias • Distance to sea, m: 300 • Floor: 2 • Unit number: 203 • Bedrooms: 2 • Number of WC's: 1 • Indoor area, m2: 86 • Cov.

veranda, m2: 27 • Energy efficiency: A+""""""...