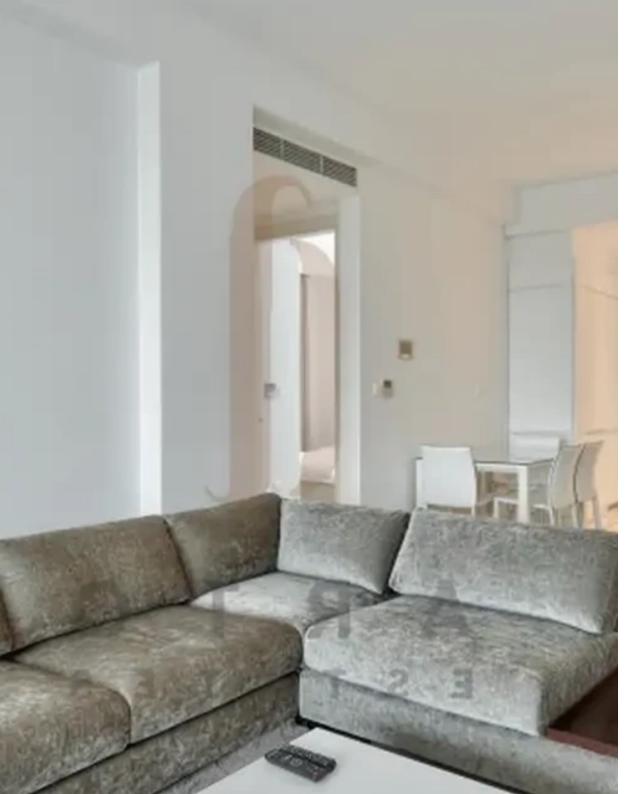

## 2-bedroom apartment to rent

Limassol, Old-Bridge-And-Royal-Gardens-Potamos-Germasogeias-4041, Cyprus

**Offered at:** €2,600

**Estate ID:** 68562

**Ref:** ba5497889

NET internal area: 96

Bathrooms: 2

Bedrooms: 2

Parking spaces: No cars

Available from: 2024-10-24

Offered at: 2,60

Type: Apartment

"""""The rent price is 3000 euros per month, including common expenses + 2 security deposits against damages. Utilities such as water, electricity, annual refuse collection and internet are payable extra by the Tenant. Description of the property: • Property type: Apartment • City: Limassol • Location:

Potamos Germasogeias • Distance to sea, m: 300 • Floor: 2 • Unit number: 203 • Bedrooms: 2 • Number of WC's: 1 • Indoor area, m2: 86 • Cov.

veranda, m2: 27 • Energy efficiency: A+""""""...