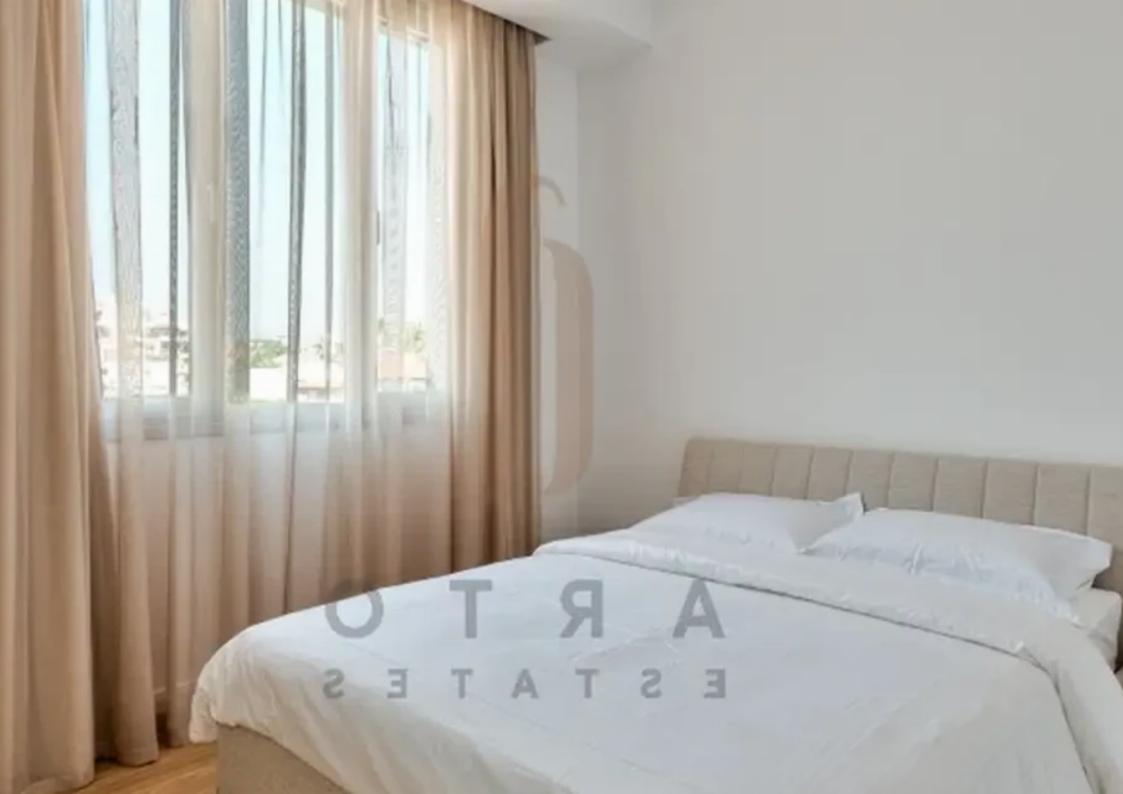

## 2-bedroom apartment to rent

Limassol, Old-Bridge-And-Royal-Gardens-Potamos-Germasogeias-4041, Cyprus

**Offered at:** €2,600

**Estate ID:** 68562

**Ref:** ba5497889

NET internal area: 96

Bathrooms: 2

Bedrooms: 2

Potamos Germasogeias • Distance to sea, m: 300 • Floor: 2 • Unit number: 203 • Bedrooms: 2 • Number of WC's: 1 • Indoor area, m2: 86 • Cov.

veranda, m2: 27 • Energy efficiency: A+""""""...