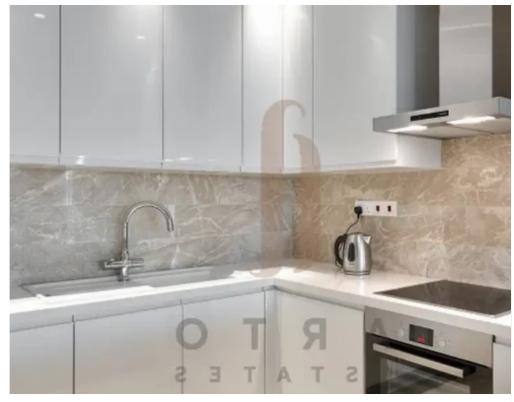

## 2-bedroom apartment to rent

Limassol, Old-Bridge-And-Royal-Gardens-Potamos-Germasogeias-4041, Cyprus

**Offered at:** €2,600

**Estate ID:** 68562

**Ref:** ba5497889

NET internal area: 96

Bathrooms: 2

Bedrooms: 2

Parking spaces: No cars

Available from: 2024-10-24

Offered at: 2,60

Type: Apartment

"""""The rent price is 3000 euros per month, including common expenses + 2 security deposits against damages. Utilities such as water, electricity, annual refuse collection and internet are payable extra by the Tenant. Description of the property: • Property type: Apartment • City: Limassol • Location:

Potamos Germasogeias • Distance to sea, m: 300 • Floor: 2 • Unit number: 203 • Bedrooms: 2 • Number of WC's: 1 • Indoor area, m2: 86 • Cov.

veranda, m2: 27 • Energy efficiency: A+""""""...