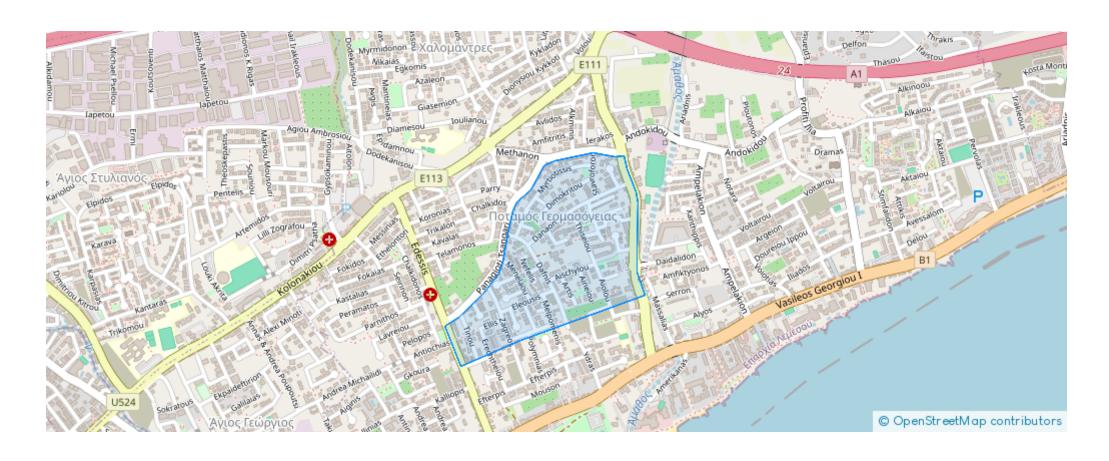

e-And-Royal-Gardens-Potamos-Germasogeias-4041, Cyprus

**Offered at:** €2,600

**Estate ID:** 68562

**Ref:** ba5497889











NET internal area: 96



Bathrooms: 2



Bedrooms: 2



Parking spaces: No cars



Available from: 2024-10-24



Offered at: 2,60



Type: Apartment

"""""The rent price is 3000 euros per month, including common expenses + 2 security deposits against damages. Utilities such as water, electricity, annual refuse collection and internet are payable extra by the Tenant. Description of the property: • Property type: Apartment • City: Limassol • Location:

Potamos Germasogeias • Distance to sea, m: 300 • Floor: 2 • Unit number: 203 • Bedrooms: 2 • Number of WC's: 1 • Indoor area, m2: 86 • Cov.

veranda, m2: 27 • Energy efficiency: A+""""""...

## **Estate on map:**