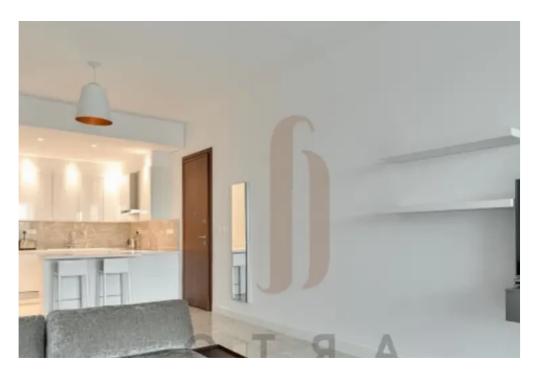

## 2-bedroom apartment to rent

Limassol, Old-Bridge-And-Royal-Gardens-Potamos-Germasogeias-4041, Cyprus

**Offered at:** €2,600

**Estate ID:** 68562

**Ref:** ba5497889

NET internal area: 96

Bathrooms: 2

Bedrooms: 2

Parking spaces: No cars

Available from: 2024-10-24

Offered at: 2,60

Type: Apartment

"""""The rent price is 3000 euros per month, including common expenses + 2 security deposits against damages. Utilities such as water, electricity, annual refuse collection and internet are payable extra by the Tenant. Description of the property: • Property type: Apartment • City: Limassol • Location:

Potamos Germasogeias • Distance to sea, m: 300 • Floor: 2 • Unit number: 203 • Bedrooms: 2 • Number of WC's: 1 • Indoor area, m2: 86 • Cov.

veranda, m2: 27 • Energy efficiency: A+""""""...