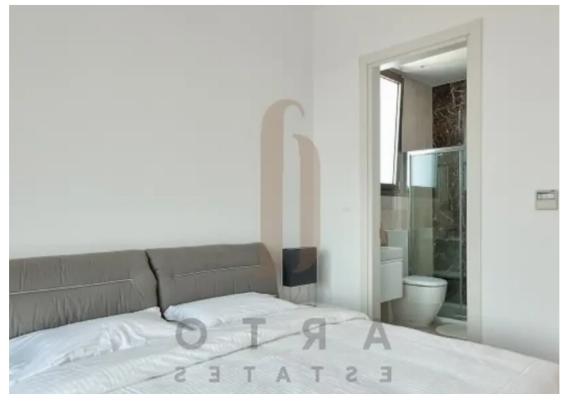

## 2-bedroom apartment to rent

Limassol, Old-Bridge-And-Royal-Gardens-Potamos-Germasogeias-4041, Cyprus

**Offered at:** €2,600

**Estate ID:** 68562

**Ref:** ba5497889

NET internal area: 96

Bathrooms: 2

Bedrooms: 2

Potamos Germasogeias • Distance to sea, m: 300 • Floor: 2 • Unit number: 203 • Bedrooms: 2 • Number of WC's: 1 • Indoor area, m2: 86 • Cov.

veranda, m2: 27 • Energy efficiency: A+""""""...