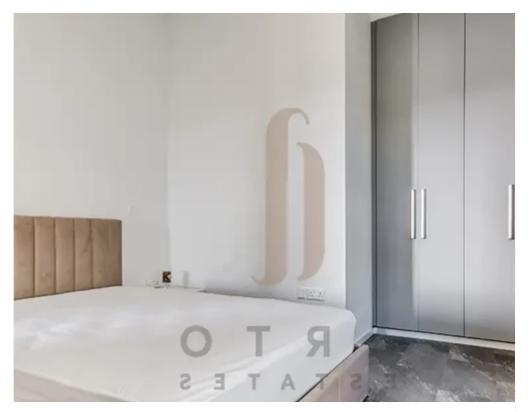

## 2-bedroom apartment to rent

Limassol, Kalogeropouleio-Gymnasium-Kodobathkia-Mesa-Geitonia-4002 , Cyprus

Offered at: €2,200 Estate ID: 68563 Ref: ba5497888

Parking spaces: No cars

""""""The rent price is 2500 euros per month, including common expenses + 2 security deposits against damages. Utilities such as water, electricity, annual refuse collection and internet are payable extra by the Tenant. Description of the property: • Property type: Apartment • City: Limassol • Location: Agios Athanasios • Floor: 3 • Unit number: 304 • Bedrooms: 2 • Number of WC's: 3 • Indoor area, m2: 89 • Common area, m2: 35 • Storage area, m2: 5 • Cov. veranda, m2: 18 • Parking spaces: 1""""""...