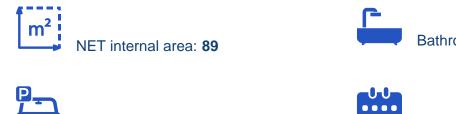

## 2-bedroom apartment to rent

Limassol, Kalogeropouleio-Gymnasium-Kodobathkia-Mesa-Geitonia-4002 , Cyprus

Offered at: €2,200 Estate ID: 68563 Ref: ba5497888

Parking spaces: No cars

""""""The rent price is 2500 euros per month, including common expenses + 2 security deposits against damages. Utilities such as water, electricity, annual refuse collection and internet are payable extra by the Tenant. Description of the property: • Property type: Apartment • City: Limassol • Location: Agios Athanasios • Floor: 3 • Unit number: 304 • Bedrooms: 2 • Number of WC's: 3 • Indoor area, m2: 89 • Common area, m2: 35 • Storage area, m2: 5 • Cov. veranda, m2: 18 • Parking spaces: 1""""""...