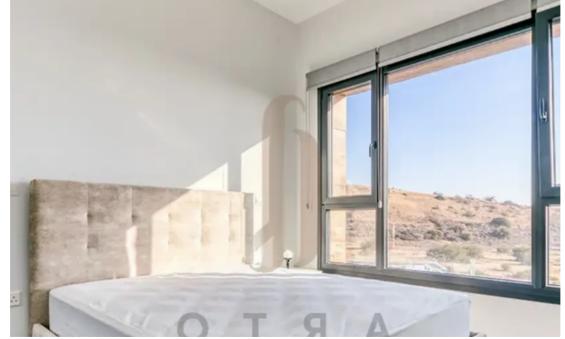

## 2-bedroom apartment to rent

Limassol, Kalogeropouleio-Gymnasium-Kodobathkia-Mesa-Geitonia-4002 , Cyprus

Offered at: €2,200 Estate ID: 68563 Ref: ba5497888

Parking spaces: No cars

""""""The rent price is 2500 euros per month, including common expenses + 2 security deposits against damages. Utilities such as water, electricity, annual refuse collection and internet are payable extra by the Tenant. Description of the property: • Property type: Apartment • City: Limassol • Location: Agios Athanasios • Floor: 3 • Unit number: 304 • Bedrooms: 2 • Number of WC's: 3 • Indoor area, m2: 89 • Common area, m2: 35 • Storage area, m2: 5 • Cov. veranda, m2: 18 • Parking spaces: 1""""""...