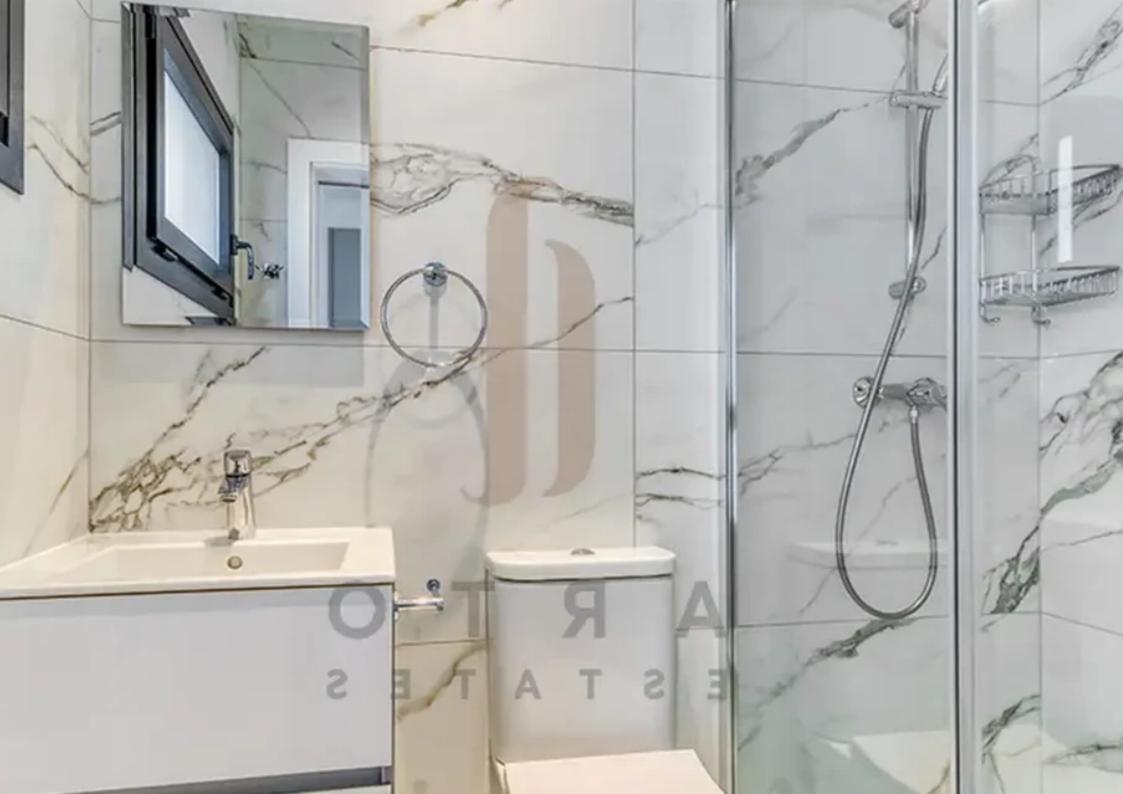

## 2-bedroom apartment to rent

Limassol, Kalogeropouleio-Gymnasium-Kodobathkia-Mesa-Geitonia-4002 , Cyprus

Offered at: €2,200 Estate ID: 68563 Ref: ba5497888

Parking spaces: No cars

""""""The rent price is 2500 euros per month, including common expenses + 2 security deposits against damages. Utilities such as water, electricity, annual refuse collection and internet are payable extra by the Tenant. Description of the property: • Property type: Apartment • City: Limassol • Location: Agios Athanasios • Floor: 3 • Unit number: 304 • Bedrooms: 2 • Number of WC's: 3 • Indoor area, m2: 89 • Common area, m2: 35 • Storage area, m2: 5 • Cov. veranda, m2: 18 • Parking spaces: 1""""""...