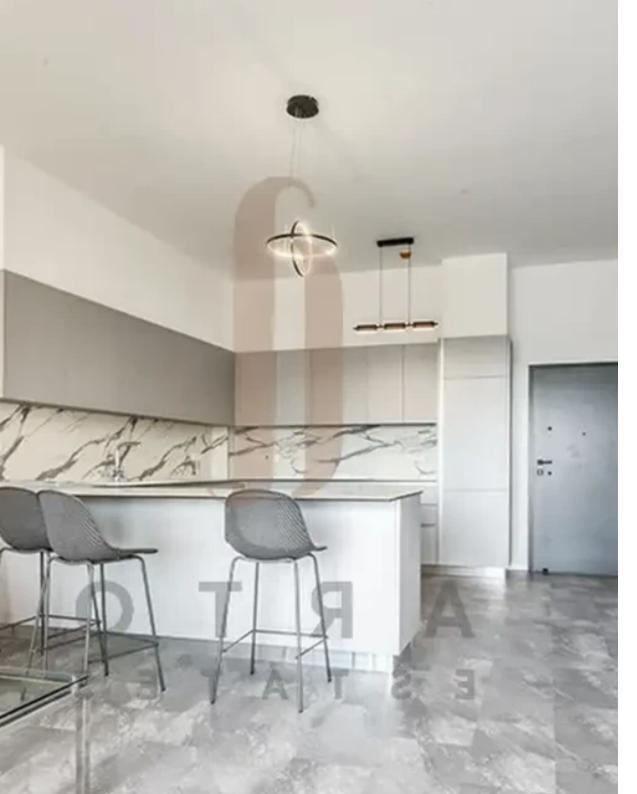

## 2-bedroom apartment to rent

Limassol, Kalogeropouleio-Gymnasium-Kodobathkia-Mesa-Geitonia-4002 , Cyprus

Offered at: €2,200 Estate ID: 68563 Ref: ba5497888

Parking spaces: No cars

""""""The rent price is 2500 euros per month, including common expenses + 2 security deposits against damages. Utilities such as water, electricity, annual refuse collection and internet are payable extra by the Tenant. Description of the property: • Property type: Apartment • City: Limassol • Location: Agios Athanasios • Floor: 3 • Unit number: 304 • Bedrooms: 2 • Number of WC's: 3 • Indoor area, m2: 89 • Common area, m2: 35 • Storage area, m2: 5 • Cov. veranda, m2: 18 • Parking spaces: 1""""""...