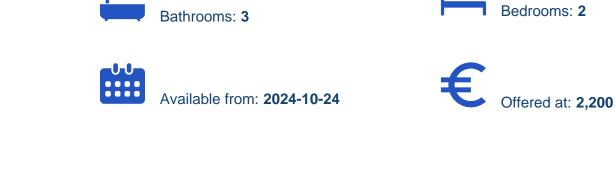

## 2-bedroom apartment to rent

Limassol, Kalogeropouleio-Gymnasium-Kodobathkia-Mesa-Geitonia-4002 , Cyprus

Offered at: €2,200 Estate ID: 68563 Ref: ba5497888

Parking spaces: No cars

""""""The rent price is 2500 euros per month, including common expenses + 2 security deposits against damages. Utilities such as water, electricity, annual refuse collection and internet are payable extra by the Tenant. Description of the property: • Property type: Apartment • City: Limassol • Location: Agios Athanasios • Floor: 3 • Unit number: 304 • Bedrooms: 2 • Number of WC's: 3 • Indoor area, m2: 89 • Common area, m2: 35 • Storage area, m2: 5 • Cov. veranda, m2: 18 • Parking spaces: 1""""""...