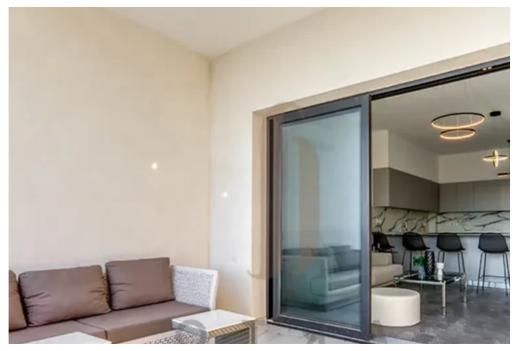

## 2-bedroom apartment to rent

Limassol, Kalogeropouleio-Gymnasium-Kodobathkia-Mesa-Geitonia-4002 , Cyprus

Offered at: €2,200 Estate ID: 68563 Ref: ba5497888

Parking spaces: No cars

""""""The rent price is 2500 euros per month, including common expenses + 2 security deposits against damages. Utilities such as water, electricity, annual refuse collection and internet are payable extra by the Tenant. Description of the property: • Property type: Apartment • City: Limassol • Location: Agios Athanasios • Floor: 3 • Unit number: 304 • Bedrooms: 2 • Number of WC's: 3 • Indoor area, m2: 89 • Common area, m2: 35 • Storage area, m2: 5 • Cov. veranda, m2: 18 • Parking spaces: 1""""""...