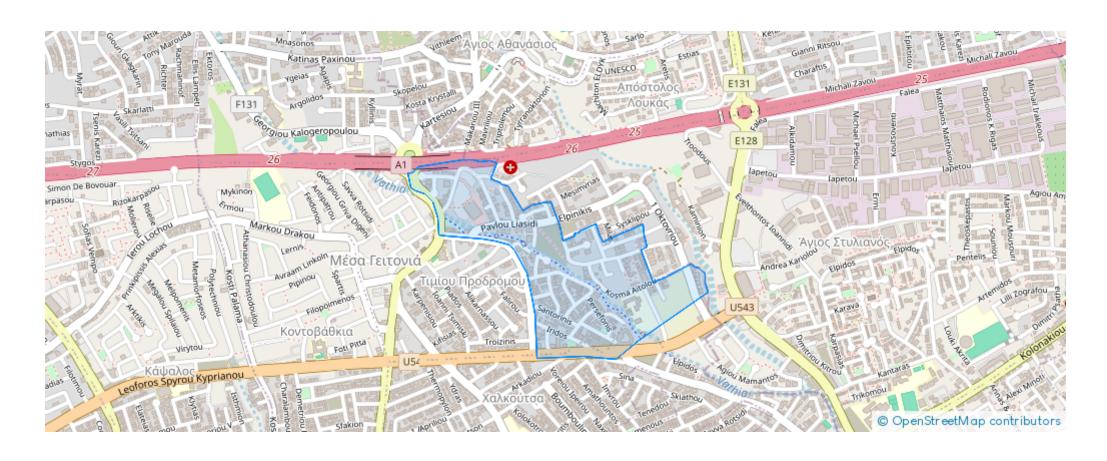

8565

**Ref:** ba5497934











NET internal area: 93



Bathrooms: 2



Bedrooms: 2



Parking spaces: Covered cars



Available from: 2024-10-24



Offered at: 3,00



Type: Apartment

""""Introducing a brand new building, hosting six two bedroom apartments, available for rent in Mesa Geitonia area. The flat consists of 93 sqm internal area with 27 sqm covered veranda and comprises of a large living room, an open plan kitchen, fitted with brand new appliances, two spacious and bright bedrooms, two en-suite showers and a guest lavatory. The property is situated on the second floor of a three-story building and comes with one covered parking space and a storage unit. Completion of the building is expected in January 2025, so reserve your dream flat now."""""...

## **Estate on map:**