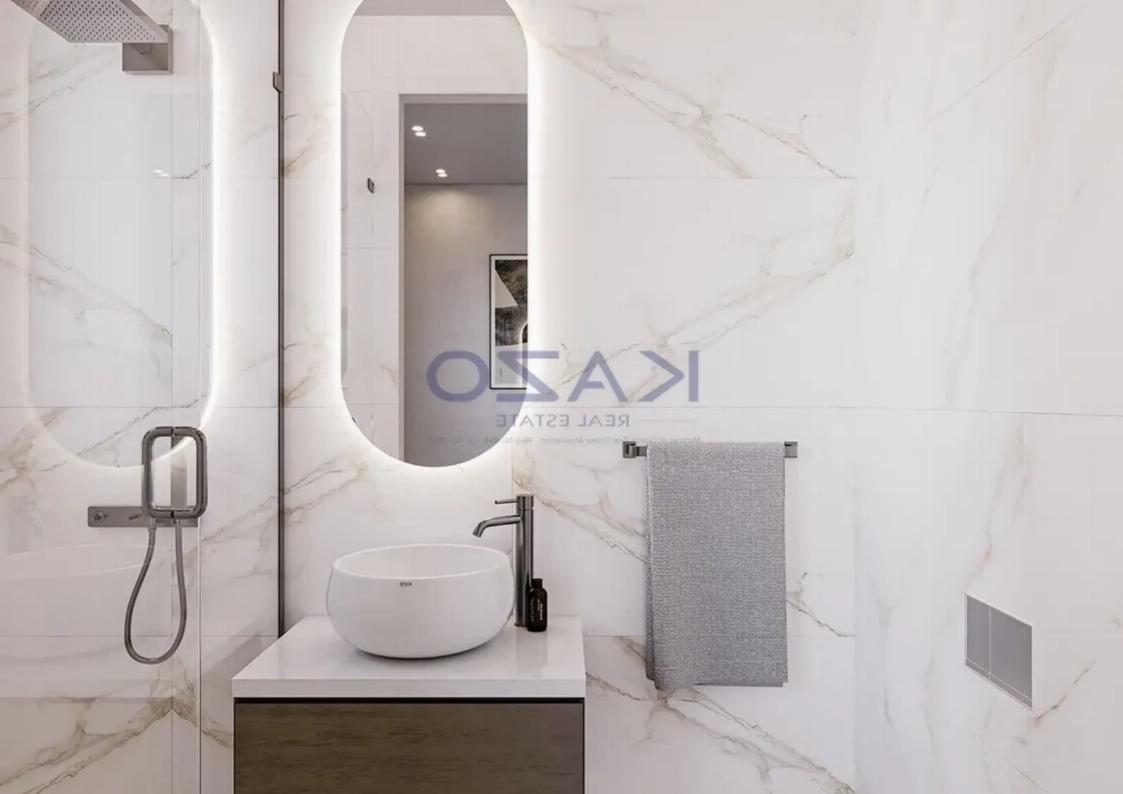

## 2-bedroom apartment to rent

Limassol, Super-Home-Center-Timou-Prodromou-Mesa-Geitonia-4004, Cyprus

**Offered at:** €3,000

**Estate ID:** 68565

**Ref:** ba5497934

NET internal area: 93

Bathrooms: 2

Bedrooms: 2

Parking spaces: Covered cars

Available from: 2024-10-24

Offered at: 3,00

Type: Apartment

""""Introducing a brand new building, hosting six two bedroom apartments, available for rent in Mesa Geitonia area. The flat consists of 93 sqm internal area with 27 sqm covered veranda and comprises of a large living room, an open plan kitchen, fitted with brand new appliances, two spacious and bright bedrooms, two en-suite showers and a guest lavatory. The property is situated on the second floor of a three-story building and comes with one covered parking space and a storage unit. Completion of the building is expected in January 2025, so reserve your dream flat now."""""...