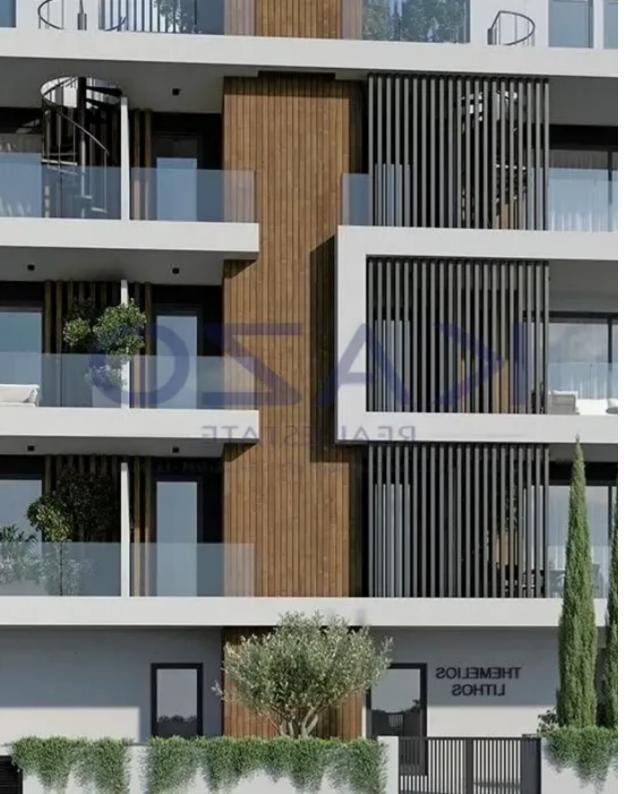

Parking spaces: Covered cars

Available from: 2024-10-24

Offered at: 3,00

Type: Apartment

""""Introducing a brand new building, hosting six two bedroom apartments, available for rent in Mesa Geitonia area. The flat consists of 93 sqm internal area with 27 sqm covered veranda and comprises of a large living room, an open plan kitchen, fitted with brand new appliances, two spacious and bright bedrooms, two en-suite showers and a guest lavatory. The property is situated on the second floor of a three-story building and comes with one covered parking space and a storage unit. Completion of the building is expected in January 2025, so reserve your dream flat now."""""...