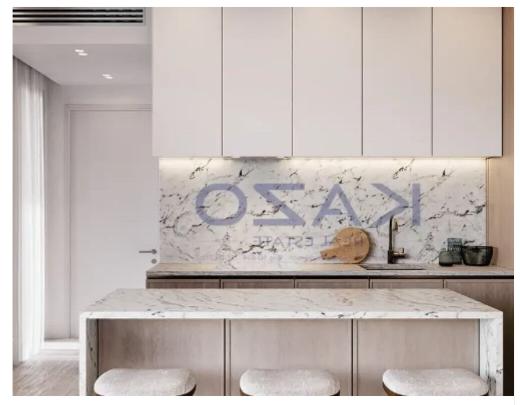

Parking spaces: Covered cars

Available from: 2024-10-24

Offered at: 3,00

Type: Apartment

""""Introducing a brand new building, hosting six two bedroom apartments, available for rent in Mesa Geitonia area. The flat consists of 93 sqm internal area with 27 sqm covered veranda and comprises of a large living room, an open plan kitchen, fitted with brand new appliances, two spacious and bright bedrooms, two en-suite showers and a guest lavatory. The property is situated on the second floor of a three-story building and comes with one covered parking space and a storage unit. Completion of the building is expected in January 2025, so reserve your dream flat now."""""...