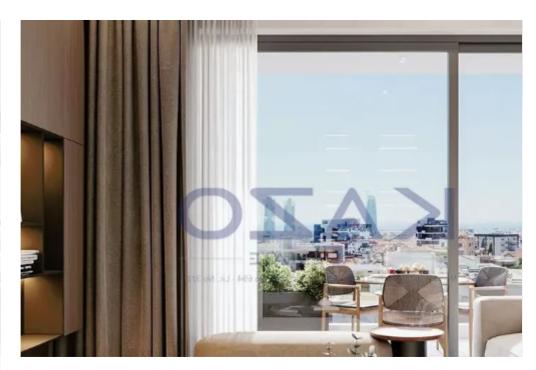

Parking spaces: Covered cars

Available from: 2024-10-24

Offered at: 3,00

Type: Apartment

""""Introducing a brand new building, hosting six two bedroom apartments, available for rent in Mesa Geitonia area. The flat consists of 93 sqm internal area with 27 sqm covered veranda and comprises of a large living room, an open plan kitchen, fitted with brand new appliances, two spacious and bright bedrooms, two en-suite showers and a guest lavatory. The property is situated on the second floor of a three-story building and comes with one covered parking space and a storage unit. Completion of the building is expected in January 2025, so reserve your dream flat now."""""...