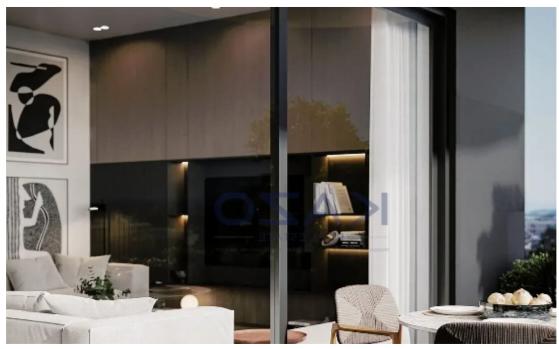

Parking spaces: Covered cars

Available from: 2024-10-24

Offered at: 3,00

Type: Apartment

""""Introducing a brand new building, hosting six two bedroom apartments, available for rent in Mesa Geitonia area. The flat consists of 93 sqm internal area with 27 sqm covered veranda and comprises of a large living room, an open plan kitchen, fitted with brand new appliances, two spacious and bright bedrooms, two en-suite showers and a guest lavatory. The property is situated on the second floor of a three-story building and comes with one covered parking space and a storage unit. Completion of the building is expected in January 2025, so reserve your dream flat now."""""...