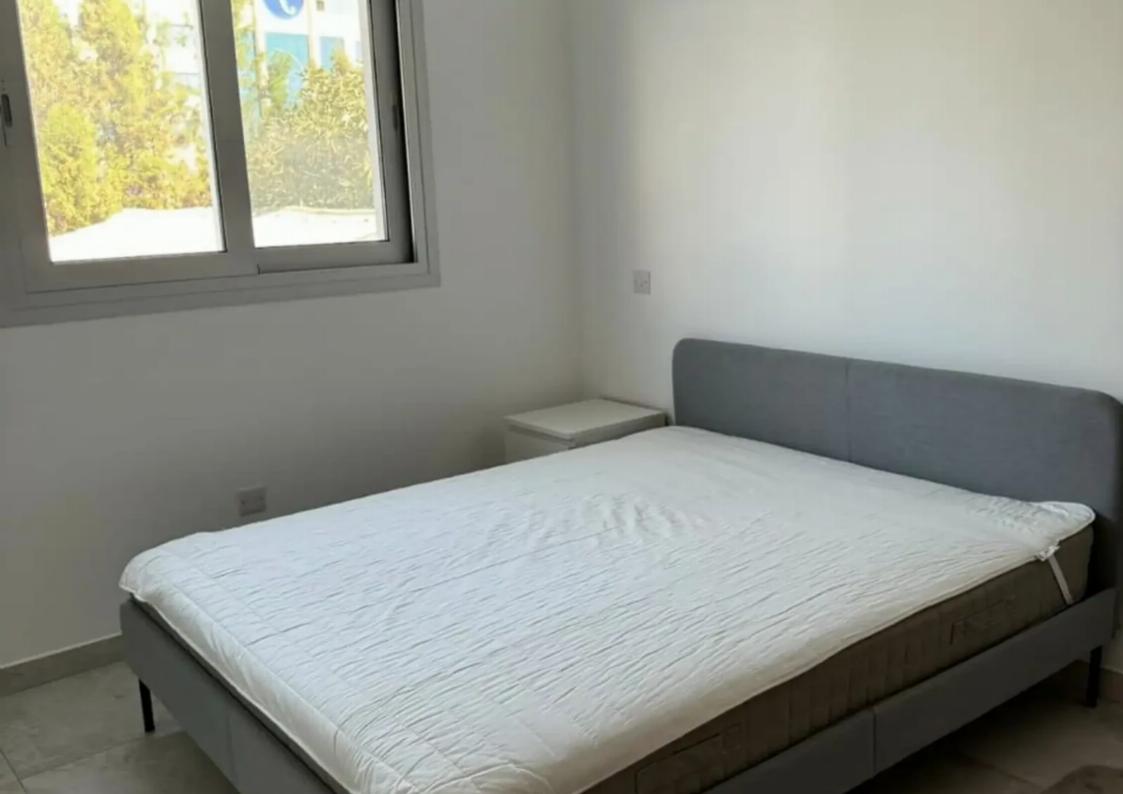

## 1-bedroom apartment to rent

Limassol, Grigori-Afxentiou-Timou-Prodromou-Mesa-Geitonia-4003, Cyprus

**Offered at:** €1,500

**Estate ID:** 68566

**Ref:** ba5497903

NET internal area: 55

Bathrooms: 1

Bedrooms: 1

Parking spaces: Covered cars

Available from: 2024-10-24

Offered at: 1,500

Type: **Apartment** 

rent from midle of November, located in Mesa Geitonia, close to all amenities and city center, situated on a nearly finished building, covering approximately 65sq.m, consisting of a spacious bedroom, a bathroom, an open plan kitchen with a comfortable living and dining room area, covered balcony with gorgeous city and sea views, store room and an assigned covered parking. Offered furnished and equipped with all electrical installations and appliance, including kitchen appliance, air condition units in all areas, double glazed windows and solar heating water panels, For...