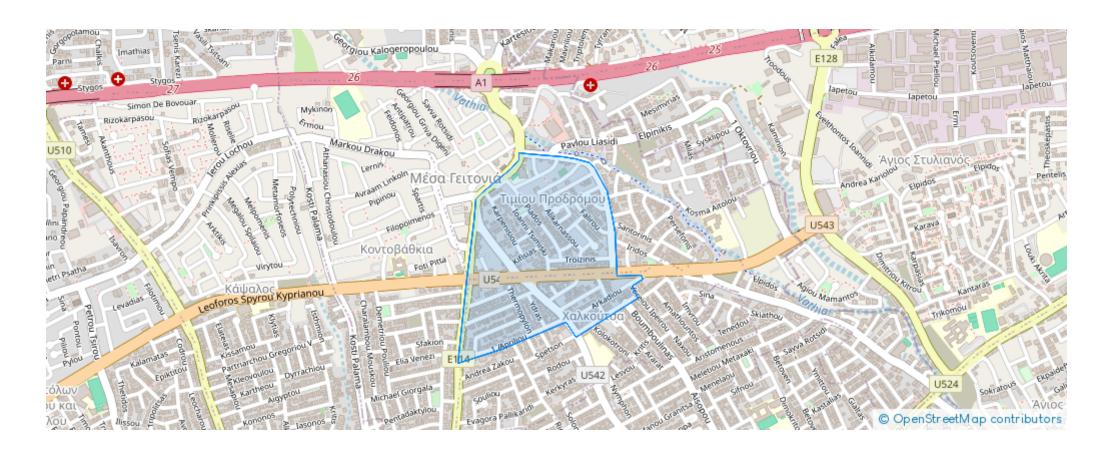

8566

**Ref:** ba5497903











NET internal area: 55



Bathrooms: 1



Bedrooms: 1



Parking spaces: Covered cars



Available from: 2024-10-24



Offered at: 1,500



Type: **Apartment** 

rent from midle of November, located in Mesa Geitonia, close to all amenities and city center, situated on a nearly finished building, covering approximately 65sq.m, consisting of a spacious bedroom, a bathroom, an open plan kitchen with a comfortable living and dining room area, covered balcony with gorgeous city and sea views, store room and an assigned covered parking. Offered furnished and equipped with all electrical installations and appliance, including kitchen appliance, air condition units in all areas, double glazed windows and solar heating water panels, For...

## **Estate on map:**