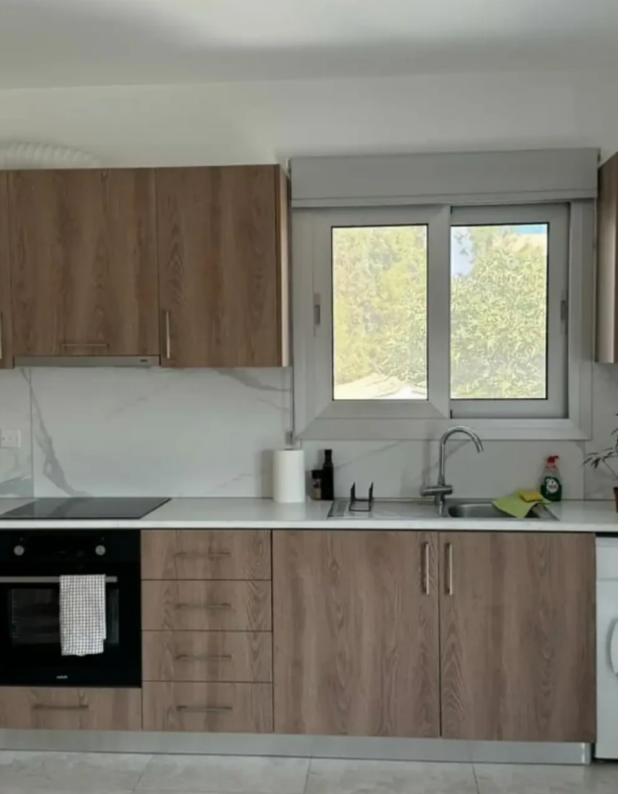

Parking spaces: Covered cars

Available from: 2024-10-24

Offered at: 1,500

Type: **Apartment** 

rent from midle of November, located in Mesa Geitonia, close to all amenities and city center, situated on a nearly finished building, covering approximately 65sq.m, consisting of a spacious bedroom, a bathroom, an open plan kitchen with a comfortable living and dining room area, covered balcony with gorgeous city and sea views, store room and an assigned covered parking. Offered furnished and equipped with all electrical installations and appliance, including kitchen appliance, air condition units in all areas, double glazed windows and solar heating water panels, For...