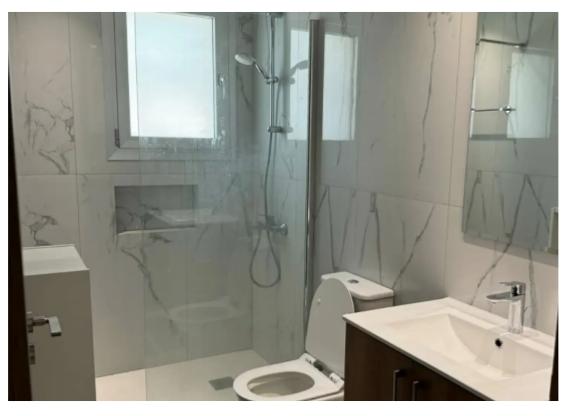

## 1-bedroom apartment to rent

Limassol, Grigori-Afxentiou-Timou-Prodromou-Mesa-Geitonia-4003, Cyprus

**Offered at:** €1,500

**Estate ID:** 68566

**Ref:** ba5497903

NET internal area: 55

Bathrooms: 1

Bedrooms: 1

Parking spaces: Covered cars

Available from: 2024-10-24

Offered at: 1,500

Type: **Apartment** 

rent from midle of November, located in Mesa Geitonia, close to all amenities and city center, situated on a nearly finished building, covering approximately 65sq.m, consisting of a spacious bedroom, a bathroom, an open plan kitchen with a comfortable living and dining room area, covered balcony with gorgeous city and sea views, store room and an assigned covered parking. Offered furnished and equipped with all electrical installations and appliance, including kitchen appliance, air condition units in all areas, double glazed windows and solar heating water panels, For...