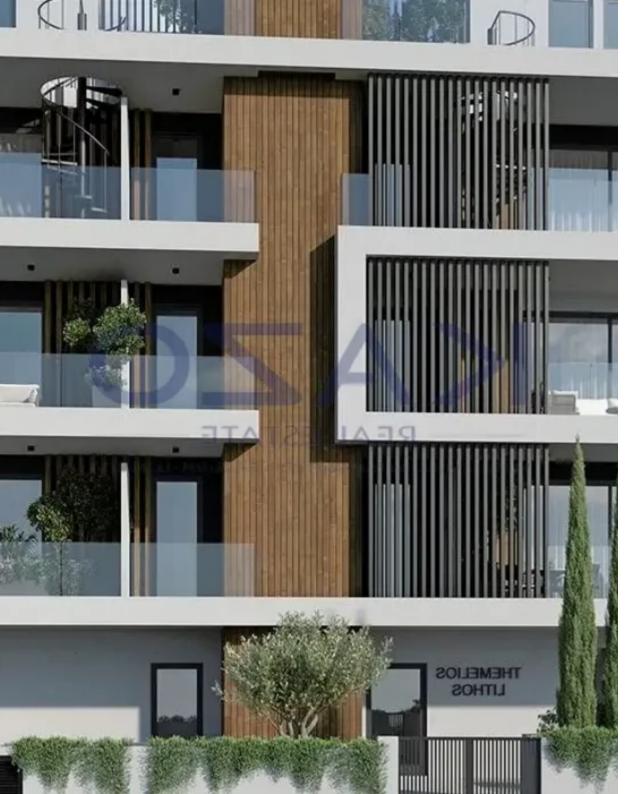

Parking spaces: Covered cars

Available from: 2024-10-24

Offered at: 4,000

Type: **Apartmen**t

""""Introducing a brand new building, hosting six two bedroom apartments, available for rent in Mesa Geitonia area. The flat consists of 93 sqm internal area with 27 sqm covered veranda and 80 sqm roof garden. It comprises of a large living room, an open plan kitchen, fitted with brand new appliances, two spacious and bright bedrooms, two en-suite showers and a guest lavatory. The property is situated on the second floor of a three-story building and comes with one covered parking space and a storage unit. Completion of the building is expected in January 2025, so reserve your dream flat