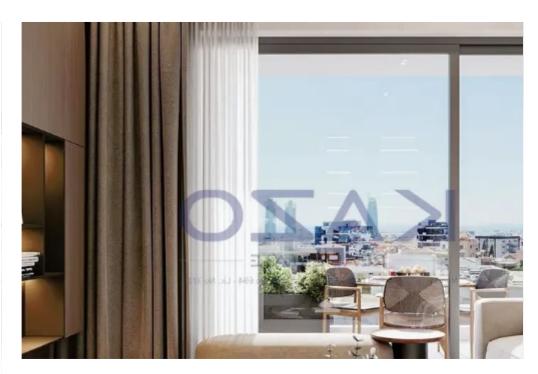

Parking spaces: Covered cars

Available from: 2024-10-24

Offered at: 4,000

Type: **Apartmen**t

""""Introducing a brand new building, hosting six two bedroom apartments, available for rent in Mesa Geitonia area. The flat consists of 93 sqm internal area with 27 sqm covered veranda and 80 sqm roof garden. It comprises of a large living room, an open plan kitchen, fitted with brand new appliances, two spacious and bright bedrooms, two en-suite showers and a guest lavatory. The property is situated on the second floor of a three-story building and comes with one covered parking space and a storage unit. Completion of the building is expected in January 2025, so reserve your dream flat