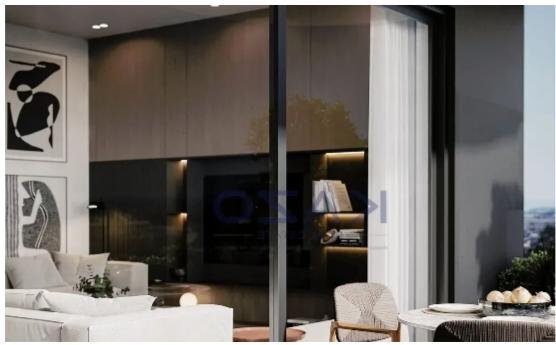

Parking spaces: Covered cars

Available from: 2024-10-24

Offered at: 4,000

Type: **Apartmen**t

""""Introducing a brand new building, hosting six two bedroom apartments, available for rent in Mesa Geitonia area. The flat consists of 93 sqm internal area with 27 sqm covered veranda and 80 sqm roof garden. It comprises of a large living room, an open plan kitchen, fitted with brand new appliances, two spacious and bright bedrooms, two en-suite showers and a guest lavatory. The property is situated on the second floor of a three-story building and comes with one covered parking space and a storage unit. Completion of the building is expected in January 2025, so reserve your dream flat