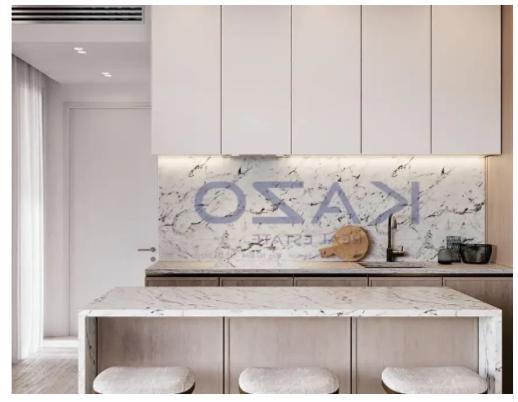

Parking spaces: Covered cars

Available from: 2024-10-24

Offered at: 4,000

Type: **Apartmen**t

""""Introducing a brand new building, hosting six two bedroom apartments, available for rent in Mesa Geitonia area. The flat consists of 93 sqm internal area with 27 sqm covered veranda and 80 sqm roof garden. It comprises of a large living room, an open plan kitchen, fitted with brand new appliances, two spacious and bright bedrooms, two en-suite showers and a guest lavatory. The property is situated on the second floor of a three-story building and comes with one covered parking space and a storage unit. Completion of the building is expected in January 2025, so reserve your dream flat