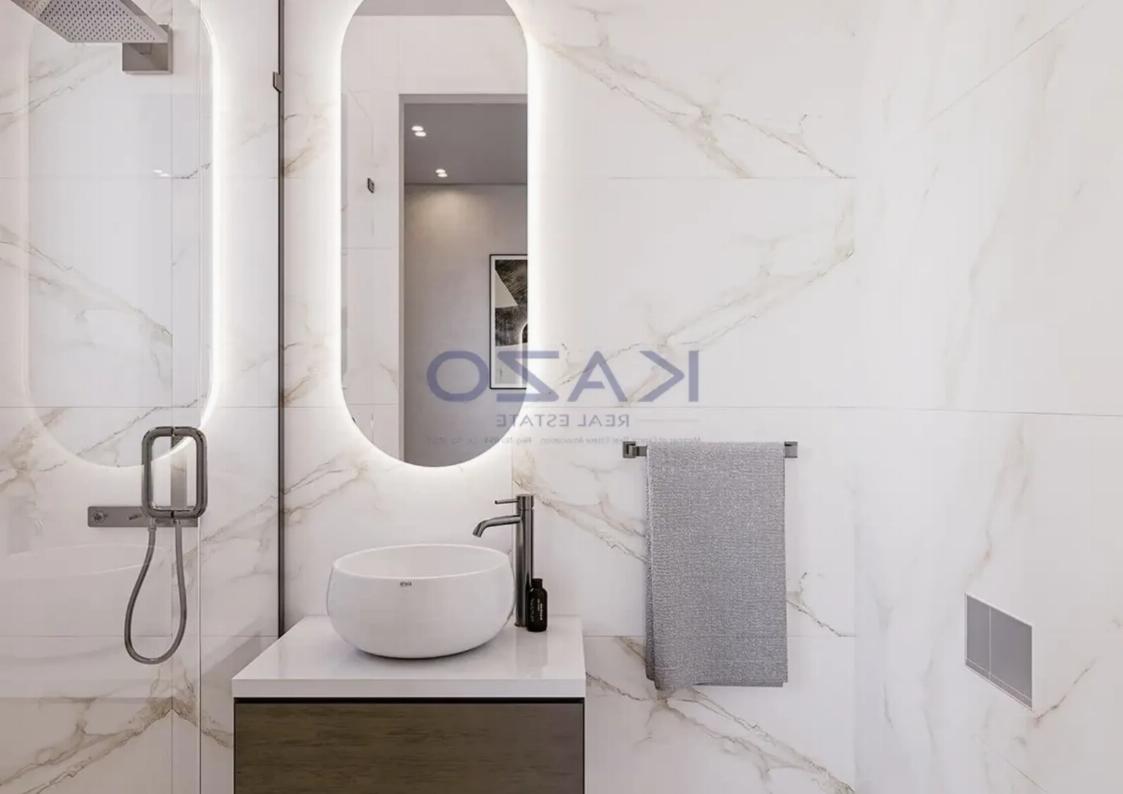

Parking spaces: Covered cars

Available from: 2024-10-24

Offered at: 4,000

Type: **Apartmen**t

""""Introducing a brand new building, hosting six two bedroom apartments, available for rent in Mesa Geitonia area. The flat consists of 93 sqm internal area with 27 sqm covered veranda and 80 sqm roof garden. It comprises of a large living room, an open plan kitchen, fitted with brand new appliances, two spacious and bright bedrooms, two en-suite showers and a guest lavatory. The property is situated on the second floor of a three-story building and comes with one covered parking space and a storage unit. Completion of the building is expected in January 2025, so reserve your dream flat

now."""""...