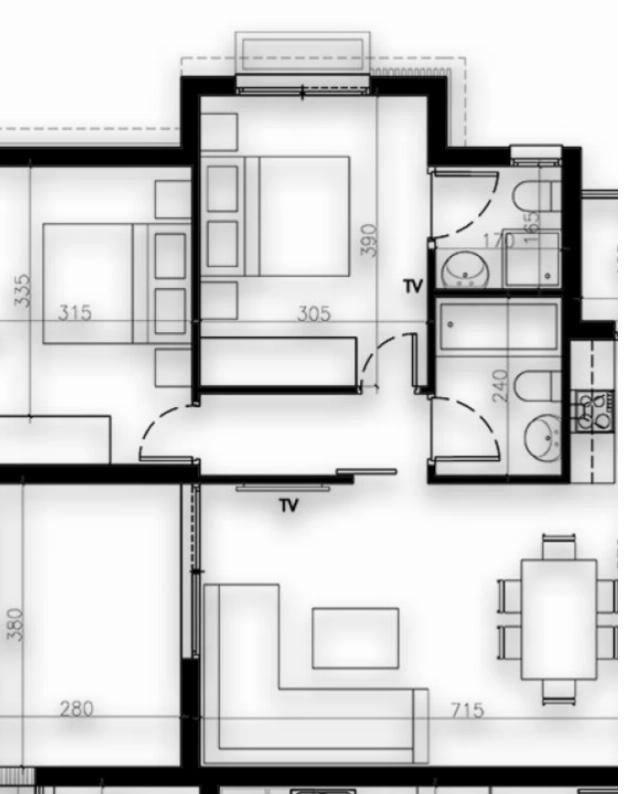

## 2 bedrooms, 76

Limassol, Parekklisia-4520, Cyprus

**Offered at:** € 265,000

**Estate ID:** 6859

**Ref:** J4017L1544

NET internal area: 76

Bathrooms: 2

Bedrooms: 2

Parking spaces: 1 cars

Available from: 2024-03-27

Offered at: **265,00**0

Type: **Apartment** 

Veranda: 16 m²

Experience the epitome of refined living in our two-bedroom apartment, Unit 205, located on the 2nd level. Boasting a generous internal space of 76.35 square meters, this residence is thoughtfully designed for both comfort and style. Step onto the 13.78 square meters covered verandas to enjoy open-air moments. With integrated storage solutions, practicality is seamlessly incorporated into the design....