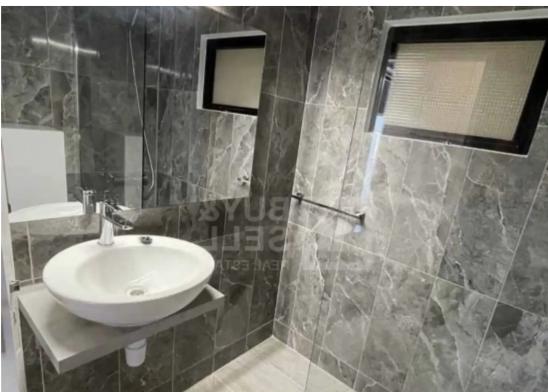

## 2-bedroom apartment to rent

Limassol, Dassoudi-Park-Papas-Potamos-Germasogeias-4040 , Cyprus

**Offered at:** € 1,800

**Estate ID:** 68591

**Ref:** ba5382078

NET internal area: 75

Bathrooms: 1

Bedrooms: 2

Parking spaces: Covered cars

Available from: 2024-10-24

Offered at: 1,800

Type: Apartment

furnished two-bedroom apartment located on the first line in the Germasogeia area, Limassol, offering convenient access to cafes, grocery stores, and Dasoudi Park. \*\*FEATURES\*\* ? \*\*Square Footage:\*\* 75 sqm ? \*\*Number of Bedrooms:\*\* 2 ? \*\*Number of Bathrooms:\*\* 1 ? \*\*Floor Level:\*\* 2nd floor ? \*\*Parking Details:\*\* Covered parking (yard and underground parking available) ? \*\*Furniture/Appliances Included:\*\* Fully furnished with new kitchen appliances (refrigerator, washing machine, stove, oven, cooker hood), new beds and mat...