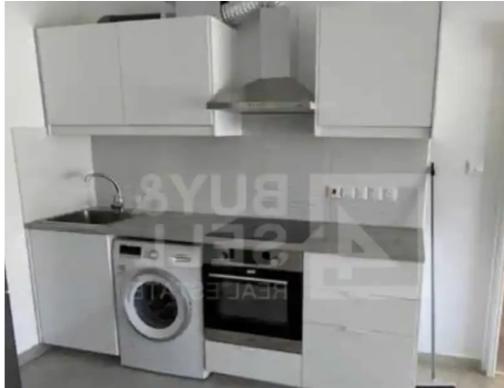

Parking spaces: Covered cars

Available from: 2024-10-24

Offered at: 1,800

Type: Apartment

furnished two-bedroom apartment located on the first line in the Germasogeia area, Limassol, offering convenient access to cafes, grocery stores, and Dasoudi Park. \*\*FEATURES\*\* ? \*\*Square Footage:\*\* 75 sqm ? \*\*Number of Bedrooms:\*\* 2 ? \*\*Number of Bathrooms:\*\* 1 ? \*\*Floor Level:\*\* 2nd floor ? \*\*Parking Details:\*\* Covered parking (yard and underground parking available) ? \*\*Furniture/Appliances Included:\*\* Fully furnished with new kitchen appliances (refrigerator, washing machine, stove, oven, cooker hood), new beds and mat...