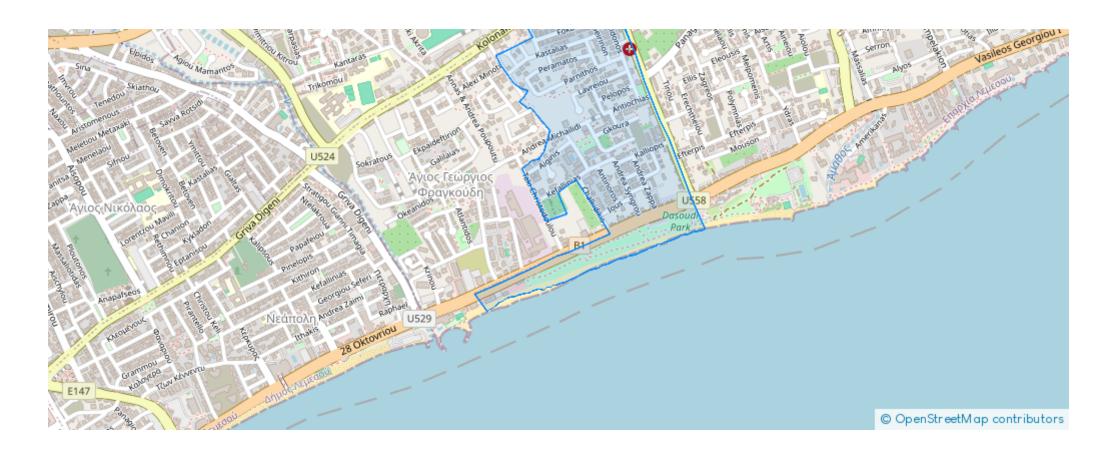

1,800

**Estate ID:** 68591

**Ref:** ba5382078











NET internal area: 75



Bathrooms: 1



Bedrooms: 2



Parking spaces: Covered cars



Available from: 2024-10-24



Offered at: 1,800



Type: Apartment

furnished two-bedroom apartment located on the first line in the Germasogeia area, Limassol, offering convenient access to cafes, grocery stores, and Dasoudi Park. \*\*FEATURES\*\* ? \*\*Square Footage:\*\* 75 sqm ? \*\*Number of Bedrooms:\*\* 2 ? \*\*Number of Bathrooms:\*\* 1 ? \*\*Floor Level:\*\* 2nd floor ? \*\*Parking Details:\*\* Covered parking (yard and underground parking available) ? \*\*Furniture/Appliances Included:\*\* Fully furnished with new kitchen appliances (refrigerator, washing machine, stove, oven, cooker hood), new beds and mat...

## **Estate on map:**