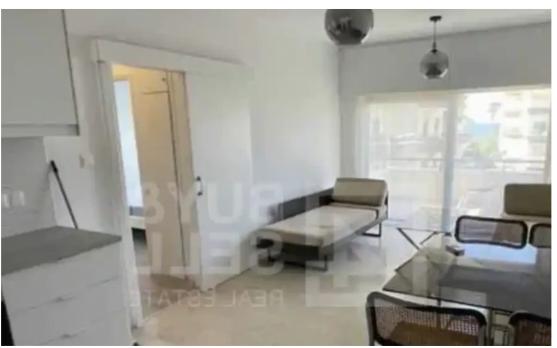

Parking spaces: Covered cars

Available from: 2024-10-24

Offered at: 1,800

Type: Apartment

furnished two-bedroom apartment located on the first line in the Germasogeia area, Limassol, offering convenient access to cafes, grocery stores, and Dasoudi Park. \*\*FEATURES\*\* ? \*\*Square Footage:\*\* 75 sqm ? \*\*Number of Bedrooms:\*\* 2 ? \*\*Number of Bathrooms:\*\* 1 ? \*\*Floor Level:\*\* 2nd floor ? \*\*Parking Details:\*\* Covered parking (yard and underground parking available) ? \*\*Furniture/Appliances Included:\*\* Fully furnished with new kitchen appliances (refrigerator, washing machine, stove, oven, cooker hood), new beds and mat...