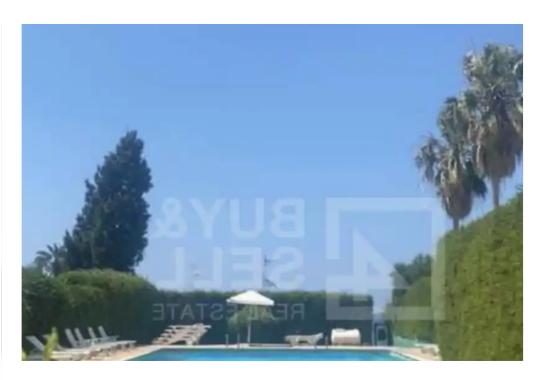

Parking spaces: Covered cars

Available from: 2024-10-24

Offered at: 1,800

Type: Apartment

furnished two-bedroom apartment located on the first line in the Germasogeia area, Limassol, offering convenient access to cafes, grocery stores, and Dasoudi Park. \*\*FEATURES\*\* ? \*\*Square Footage:\*\* 75 sqm ? \*\*Number of Bedrooms:\*\* 2 ? \*\*Number of Bathrooms:\*\* 1 ? \*\*Floor Level:\*\* 2nd floor ? \*\*Parking Details:\*\* Covered parking (yard and underground parking available) ? \*\*Furniture/Appliances Included:\*\* Fully furnished with new kitchen appliances (refrigerator, washing machine, stove, oven, cooker hood), new beds and mat...