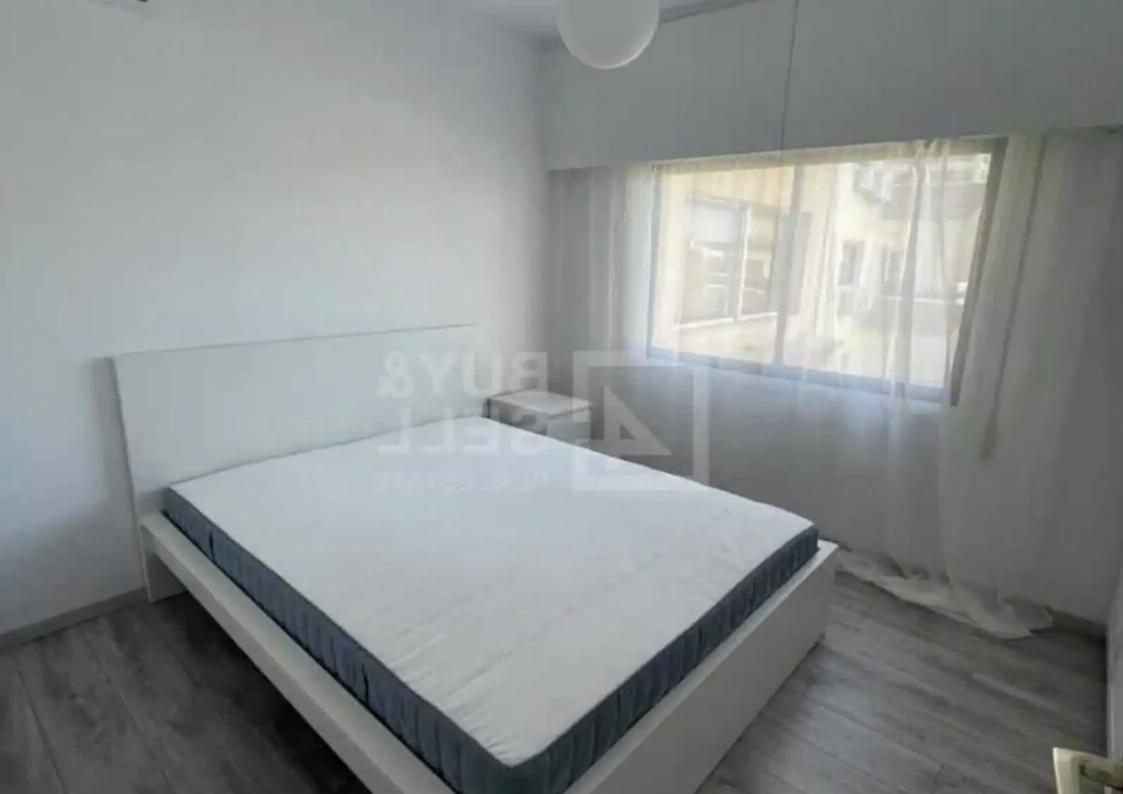

## 2-bedroom apartment to rent

Limassol, Dassoudi-Park-Papas-Potamos-Germasogeias-4040 , Cyprus

**Offered at:** € 1,800

**Estate ID:** 68591

**Ref:** ba5382078

NET internal area: 75

Bathrooms: 1

Bedrooms: 2

Parking spaces: Covered cars

Available from: 2024-10-24

Offered at: 1,800

Type: Apartment

furnished two-bedroom apartment located on the first line in the Germasogeia area, Limassol, offering convenient access to cafes, grocery stores, and Dasoudi Park. \*\*FEATURES\*\* ? \*\*Square Footage:\*\* 75 sqm ? \*\*Number of Bedrooms:\*\* 2 ? \*\*Number of Bathrooms:\*\* 1 ? \*\*Floor Level:\*\* 2nd floor ? \*\*Parking Details:\*\* Covered parking (yard and underground parking available) ? \*\*Furniture/Appliances Included:\*\* Fully furnished with new kitchen appliances (refrigerator, washing machine, stove, oven, cooker hood), new beds and mat...