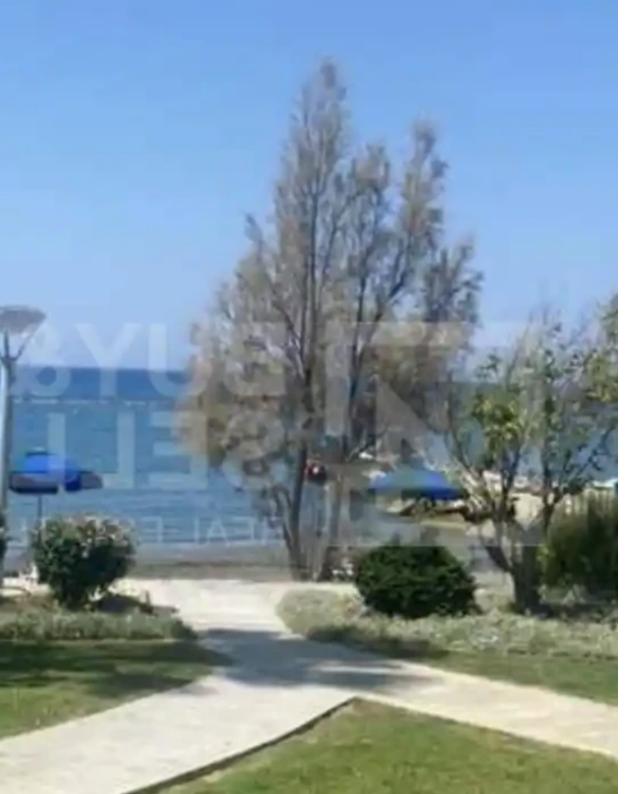

Parking spaces: Covered cars

Available from: 2024-10-24

Offered at: 1,800

Type: Apartment

furnished two-bedroom apartment located on the first line in the Germasogeia area, Limassol, offering convenient access to cafes, grocery stores, and Dasoudi Park. \*\*FEATURES\*\* ? \*\*Square Footage:\*\* 75 sqm ? \*\*Number of Bedrooms:\*\* 2 ? \*\*Number of Bathrooms:\*\* 1 ? \*\*Floor Level:\*\* 2nd floor ? \*\*Parking Details:\*\* Covered parking (yard and underground parking available) ? \*\*Furniture/Appliances Included:\*\* Fully furnished with new kitchen appliances (refrigerator, washing machine, stove, oven, cooker hood), new beds and mat...