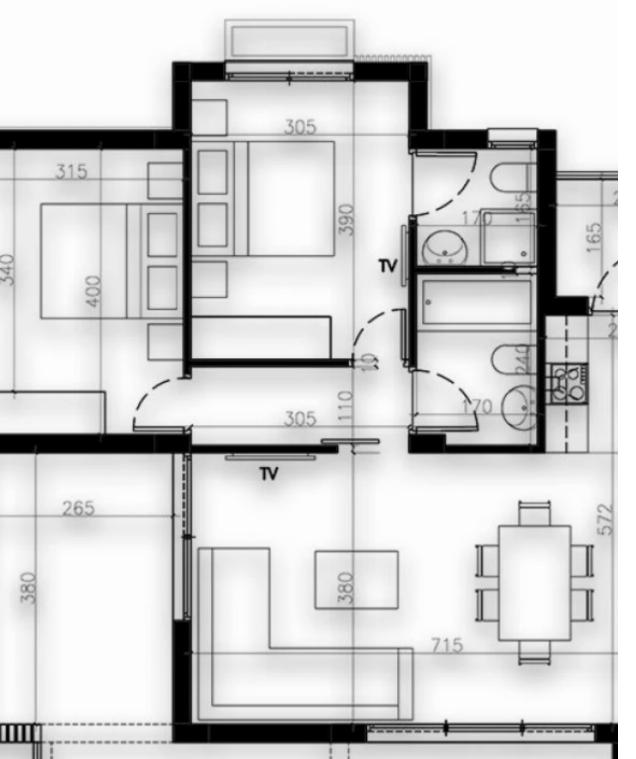

## 2 bedrooms, 77

Limassol, Parekklisia-4520, Cyprus

Offered at: €350,000 Estate ID: 6860 Ref: J4017L1545

Discover elevated living in our two-bedroom apartment, Unit 301, situated on the 3rd level. This meticulously designed residence offers a spacious internal area of 77.05 square meters, providing a perfect balance of comfort and style. Step onto the expansive 120 square meters uncovered terrace to enjoy panoramic views, while the 27.13 square meters covered verandas offer an intimate retreat. Integrated storage solutions enhance practicality, ensuring a seamless living experience. Embrace luxury and sophistication in this thoughtfully crafted two-bedroom apartment, where every detail is curated for an exceptional and refined lifestyle....