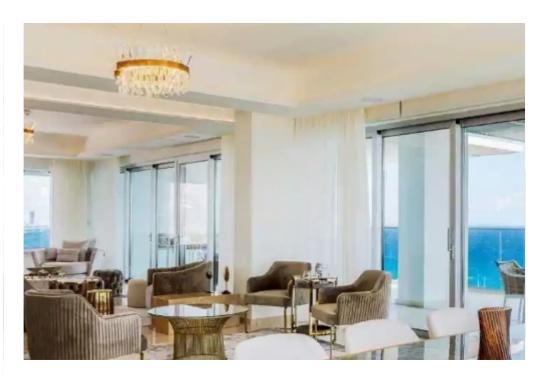

Parking spaces: Covered cars

Available from: 2024-10-24

Offered at: 42,000

Type: **Apartment** 

""""For rent a two-storey penthouse with sea views, located in the area of Parekklisia, Limassol. The penthouse has the highest quality finishes, magnificent Crema Marfil marble, a first-class Italian kitchen made of polished gold and wood, made to order, an office and four large bedrooms, all with bathrooms. The kitchen has its own service entrance, necessary for receiving guests. Large covered veranda with panoramic sea views. The stunning grey marble is complemented by an open-plan Italian kitchen, which is fully equipped with everything you need. VRV-Air Conditioning. Underfloor heating. Italian cuisine. Bosh household appliances. Smart home. High security entrance door. 24/7 concierge ...