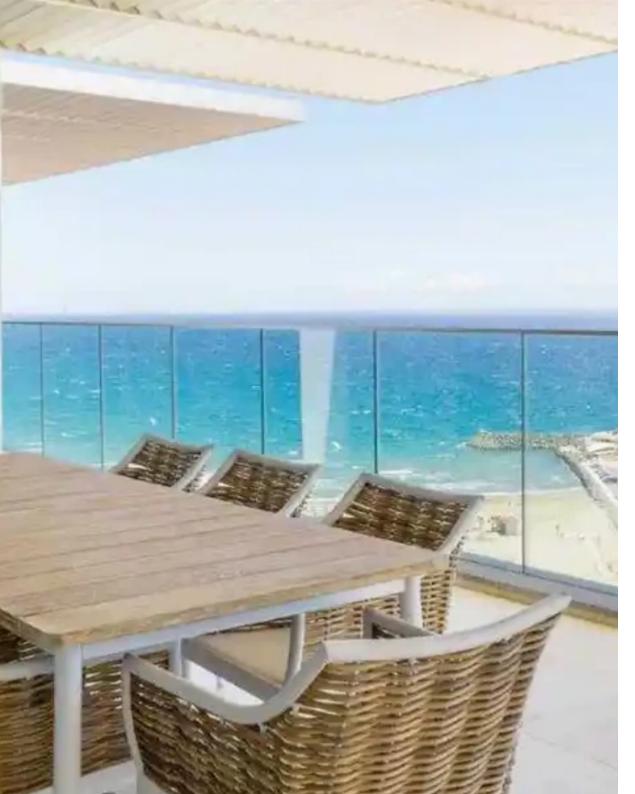

Parking spaces: Covered cars

Available from: 2024-10-24

Offered at: 42,000

Type: **Apartment** 

""""For rent a two-storey penthouse with sea views, located in the area of Parekklisia, Limassol. The penthouse has the highest quality finishes, magnificent Crema Marfil marble, a first-class Italian kitchen made of polished gold and wood, made to order, an office and four large bedrooms, all with bathrooms. The kitchen has its own service entrance, necessary for receiving guests. Large covered veranda with panoramic sea views. The stunning grey marble is complemented by an open-plan Italian kitchen, which is fully equipped with everything you need. VRV-Air Conditioning. Underfloor heating. Italian cuisine. Bosh household appliances. Smart home. High security entrance door. 24/7 concierge ...