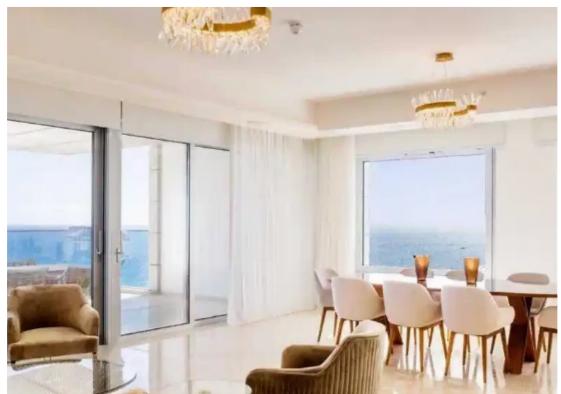

Parking spaces: Covered cars

Available from: 2024-10-24

Offered at: 42,000

Type: **Apartment** 

""""For rent a two-storey penthouse with sea views, located in the area of Parekklisia, Limassol. The penthouse has the highest quality finishes, magnificent Crema Marfil marble, a first-class Italian kitchen made of polished gold and wood, made to order, an office and four large bedrooms, all with bathrooms. The kitchen has its own service entrance, necessary for receiving guests. Large covered veranda with panoramic sea views. The stunning grey marble is complemented by an open-plan Italian kitchen, which is fully equipped with everything you need. VRV-Air Conditioning. Underfloor heating. Italian cuisine. Bosh household appliances. Smart home. High security entrance door. 24/7 concierge ...