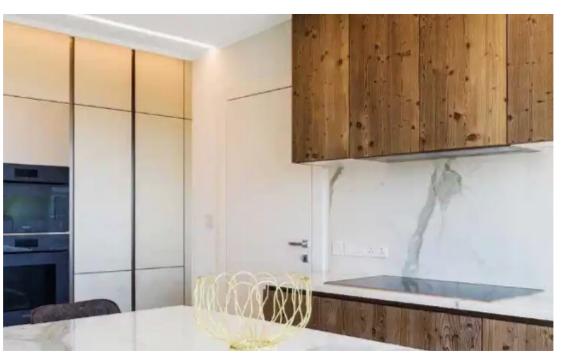

Parking spaces: Covered cars

Available from: 2024-10-24

Offered at: 42,000

Type: **Apartment** 

""""For rent a two-storey penthouse with sea views, located in the area of Parekklisia, Limassol. The penthouse has the highest quality finishes, magnificent Crema Marfil marble, a first-class Italian kitchen made of polished gold and wood, made to order, an office and four large bedrooms, all with bathrooms. The kitchen has its own service entrance, necessary for receiving guests. Large covered veranda with panoramic sea views. The stunning grey marble is complemented by an open-plan Italian kitchen, which is fully equipped with everything you need. VRV-Air Conditioning. Underfloor heating. Italian cuisine. Bosh household appliances. Smart home. High security entrance door. 24/7 concierge ...