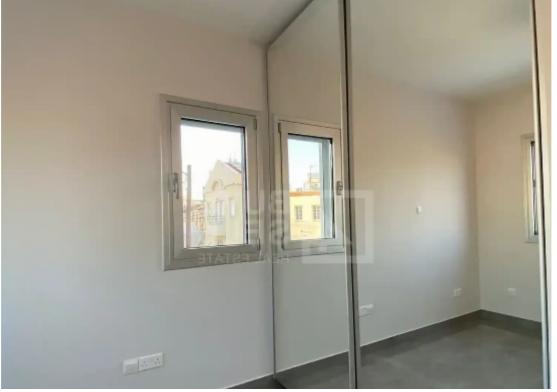

Bedrooms: 2

Parking spaces: Covered cars

Available from: 2024-10-24

Offered at: 1,700

Type: Apartment

Limassol, Kato Polemidia. FEATURES ? 80 sqm ? 2 Bedrooms ? 2 Bathrooms ? 1st Floor ? Covered private parking ? Storage room included ? Fully furnished with all kitchen appliances, air conditioning, and double bed with storage space ? Spacious 20 sqm balcony ? Solar panels for energy efficiency? Located in a safe and peaceful neighborhood Description: Brand new 2-bedroom apartment available for rent, offering modern comfort and convenience in a quiet, centrally located area of Limassol. Fully furnished, th...