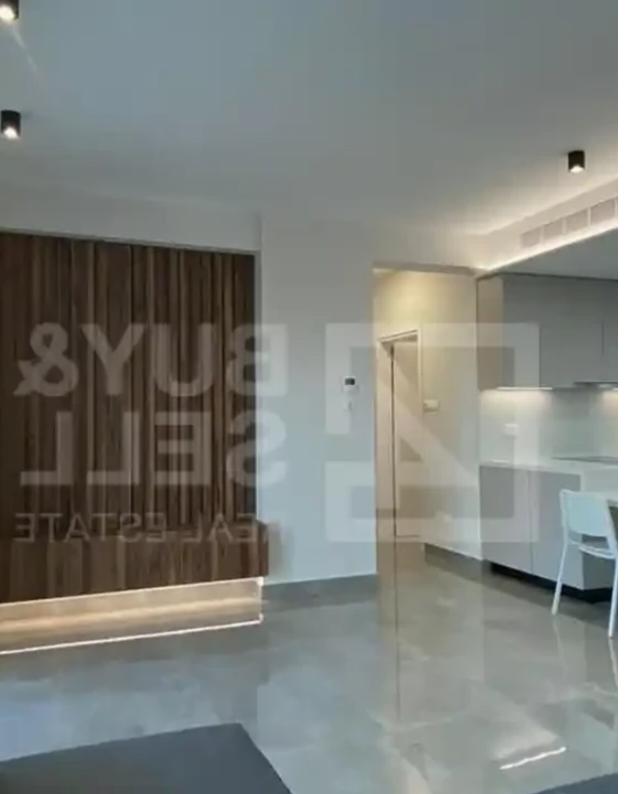

## 2-bedroom apartment to rent

Limassol, Ayiou-Neophytou-School-Ikea-Makarios-Iii-Kato-Polemidia-4155 , Cyprus

**Offered at:** €1,700

**Estate ID:** 68608

**Ref:** ba5464243

NET internal area: 80

Bathrooms: 2

Bedrooms: 2

Parking spaces: Covered cars

Available from: 2024-10-24

Offered at: 1,700

Type: Apartment

Limassol, Kato Polemidia. FEATURES ? 80 sqm ? 2 Bedrooms ? 2 Bathrooms ? 1st Floor ? Covered private parking ? Storage room included ? Fully furnished with all kitchen appliances, air conditioning, and double bed with storage space ? Spacious 20 sqm balcony ? Solar panels for energy efficiency? Located in a safe and peaceful neighborhood Description: Brand new 2-bedroom apartment available for rent, offering modern comfort and convenience in a quiet, centrally located area of Limassol. Fully furnished, th...