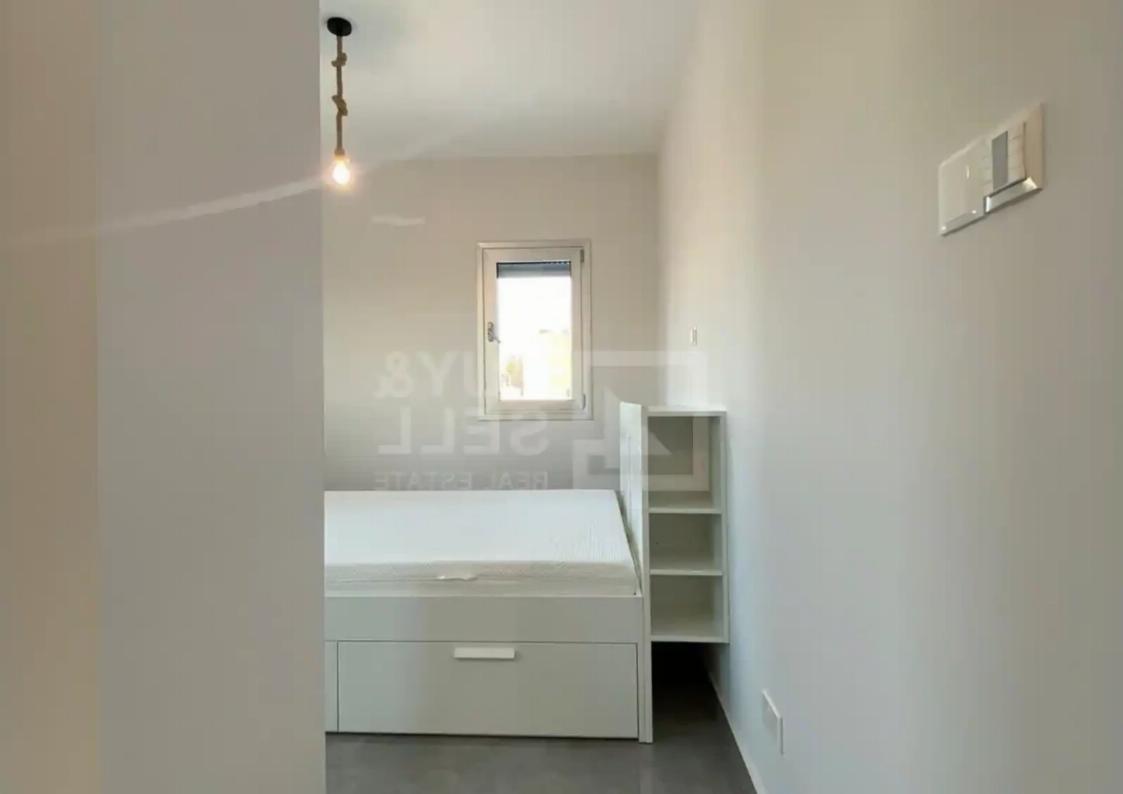

Bedrooms: 2

Parking spaces: Covered cars

Available from: 2024-10-24

Offered at: 1,700

Type: Apartment

Limassol, Kato Polemidia. FEATURES ? 80 sqm ? 2 Bedrooms ? 2 Bathrooms ? 1st Floor ? Covered private parking ? Storage room included ? Fully furnished with all kitchen appliances, air conditioning, and double bed with storage space ? Spacious 20 sqm balcony ? Solar panels for energy efficiency? Located in a safe and peaceful neighborhood Description: Brand new 2-bedroom apartment available for rent, offering modern comfort and convenience in a quiet, centrally located area of Limassol. Fully furnished, th...