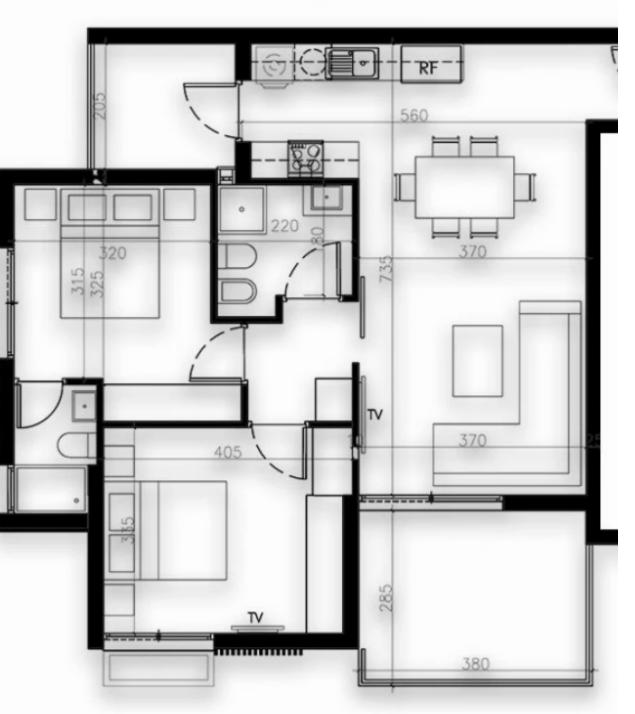

## 2 bedrooms, 77

Limassol, Parekklisia-4520, Cyprus

**Offered at:** € 265,000

**Estate ID:** 6862

**Ref:** J4017L1541

NET internal area: 77

Bathrooms: 2

Bedrooms: 2

Parking spaces: 1 cars

Available from: 2024-03-27

Offered at: **265,00**0

Гуре: **Apartment** 

Veranda: 15 m²

Discover refined living in this two-bedroom apartment on the 1st level of our exclusive development. With a spacious internal area of 77.25 square meters, this apartment is designed for comfort and style. Step out onto the covered verandas, spanning 15 square meters, to enjoy the open air and panoramic views. Storage is seamlessly integrated into the design, ensuring practicality and convenience. Experience a harmonious blend of luxury and functionality in this meticulously crafted two-bedroom apartment....