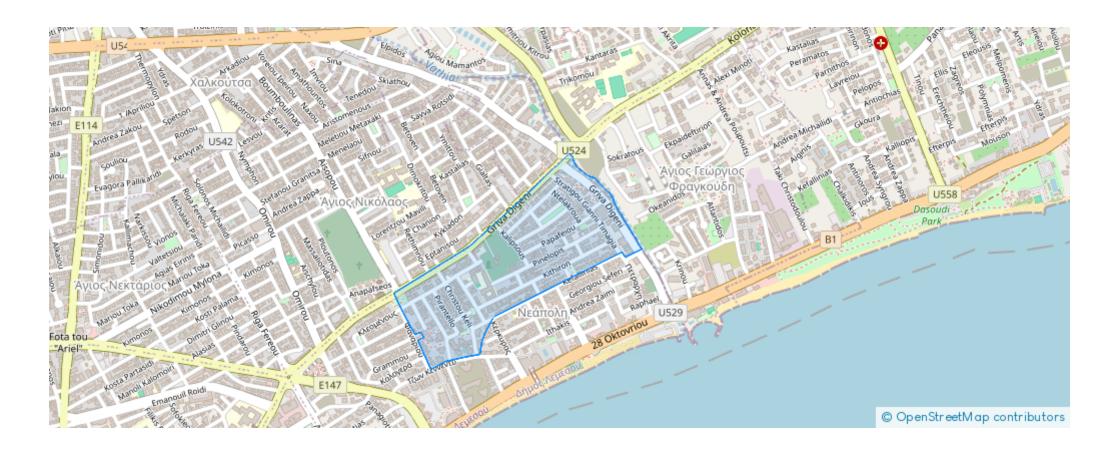

*Offered at:** €2,100

**Estate ID:** 68620

**Ref:** ba5418681











NET internal area: 110



Bathrooms: 1



Bedrooms: 3



Parking spaces: No cars



Available from: 2024-10-24



Offered at: 2,100



Type: Apartment

Neapolis area and in walking distance to the beach, this two-bedroom apartment is offered for immediate rent. The property offers quick access to the city center and Limassol's best spots, such as Marina, Old Port, and most importantly, easy access to the beachfront. In addition, the property is in proximity distance to the Motorway, enabling thus easy exit from the city. Close to the apartment, there are all the amenities and services that a household needs, ranging from supermarkets, cafes, restaurants, public transportation, pharmacies,...

## **Estate on map:**