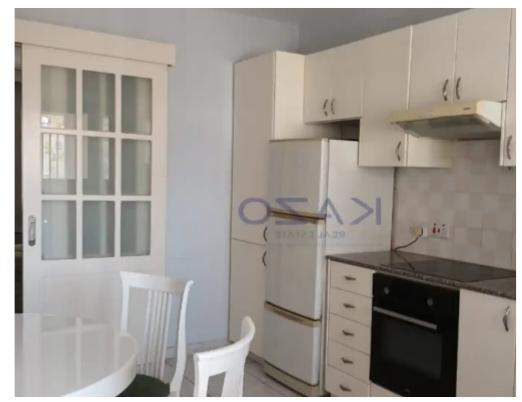

## **3-bedroom apartment to rent**

Limassol, Griva-Digeni-Neapoli-3101 , Cyprus

**Offered at:** €2,100

**Estate ID:** 68620

**Ref:** ba5418681

NET internal area: 110

Bathrooms: 1

Bedrooms: 3

Parking spaces: No cars

Available from: 2024-10-24

Offered at: 2,100

Type: Apartment

Neapolis area and in walking distance to the beach, this two-bedroom apartment is offered for immediate rent. The property offers quick access to the city center and Limassol's best spots, such as Marina, Old Port, and most importantly, easy access to the beachfront. In addition, the property is in proximity distance to the Motorway, enabling thus easy exit from the city. Close to the apartment, there are all the amenities and services that a household needs, ranging from supermarkets, cafes, restaurants, public transportation, pharmacies,...