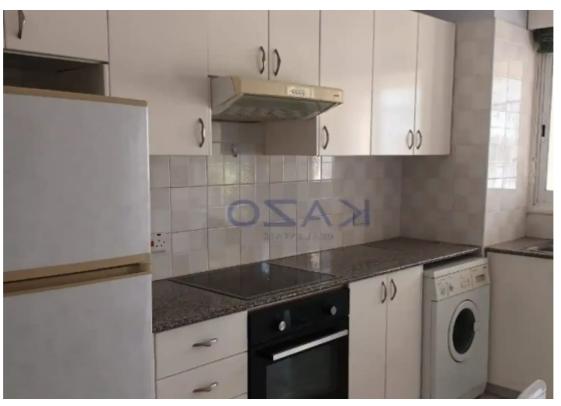

## **3-bedroom apartment to rent**

Limassol, Griva-Digeni-Neapoli-3101 , Cyprus

**Offered at:** €2,100

**Estate ID:** 68620

**Ref:** ba5418681

NET internal area: 110

Bathrooms: 1

Bedrooms: 3

Parking spaces: No cars

Available from: 2024-10-24

Offered at: 2,100

Type: Apartment

Neapolis area and in walking distance to the beach, this two-bedroom apartment is offered for immediate rent. The property offers quick access to the city center and Limassol's best spots, such as Marina, Old Port, and most importantly, easy access to the beachfront. In addition, the property is in proximity distance to the Motorway, enabling thus easy exit from the city. Close to the apartment, there are all the amenities and services that a household needs, ranging from supermarkets, cafes, restaurants, public transportation, pharmacies,...