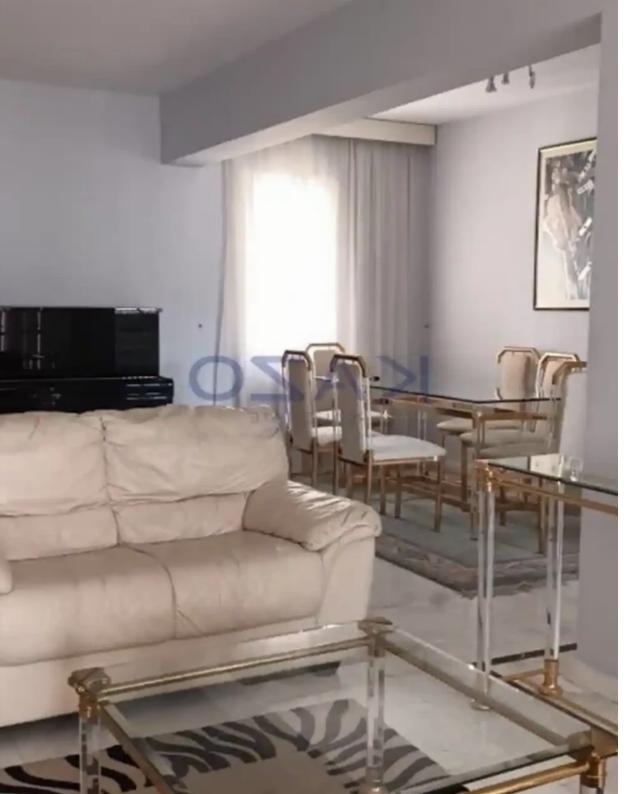

## **3-bedroom apartment to rent**

Limassol, Griva-Digeni-Neapoli-3101 , Cyprus

**Offered at:** €2,100

**Estate ID:** 68620

**Ref:** ba5418681

NET internal area: 110

Bathrooms: 1

Bedrooms: 3

Parking spaces: No cars

Available from: 2024-10-24

Offered at: 2,100

Type: Apartment

Neapolis area and in walking distance to the beach, this two-bedroom apartment is offered for immediate rent. The property offers quick access to the city center and Limassol's best spots, such as Marina, Old Port, and most importantly, easy access to the beachfront. In addition, the property is in proximity distance to the Motorway, enabling thus easy exit from the city. Close to the apartment, there are all the amenities and services that a household needs, ranging from supermarkets, cafes, restaurants, public transportation, pharmacies,...