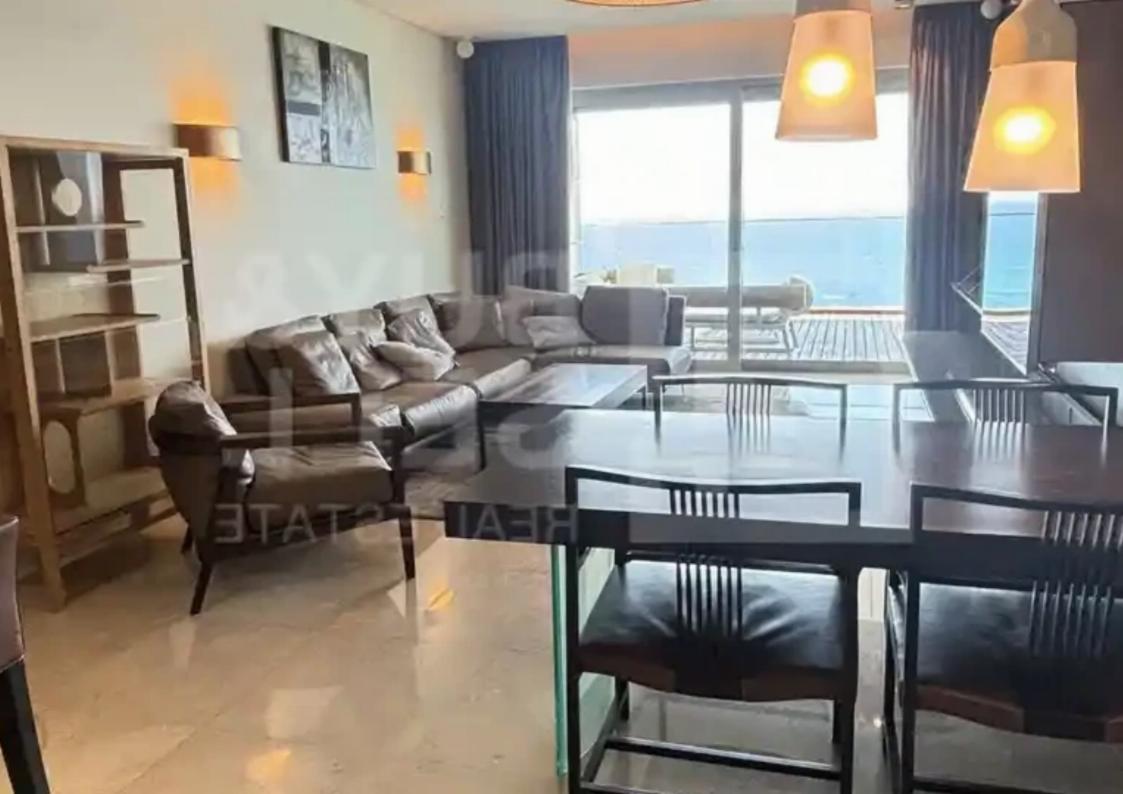

## 2-bedroom apartment to rent

Limassol, Olympic-Residence-World-Trade-Center-Era-Neapoli-3107 , Cyprus

**Offered at:** €7,000

**Estate ID:** 68623

**Ref:** ba5272155

NET internal area: 165

Bathrooms: 2

Bedrooms: 2

Parking spaces: Covered cars

Available from: 2024-10-24

Offered at: 7,000

Type: Apartment

apartment boasts fine finishings, spacious interiors, and a walk-in wardrobe in the master bedroom. Additionally, enjoy a private room perfect for relaxing or setting up an office. Indulge in exceptional amenities: swim in pristine pools, unwind in the Jacuzzi, enjoy a game of tennis, or relax at the country club. Pamper yourself at the spectacular spa with a Roman bath, keep fit in the state-of-the-art gym, and refresh at the beauty salon. Enjoy the convenience of private underground parking with direct elevator access, cutting-edge communica...