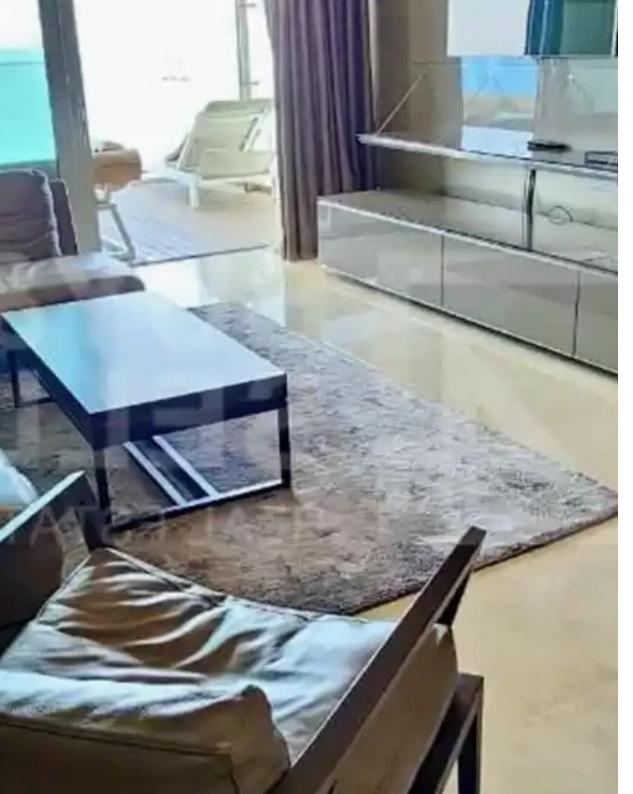

## 2-bedroom apartment to rent

Limassol, Olympic-Residence-World-Trade-Center-Era-Neapoli-3107 , Cyprus

**Offered at:** €7,000

**Estate ID:** 68623

**Ref:** ba5272155

NET internal area: 165

Bathrooms: 2

Bedrooms: 2

Parking spaces: Covered cars

Available from: 2024-10-24

Offered at: 7,000

Type: Apartment

apartment boasts fine finishings, spacious interiors, and a walk-in wardrobe in the master bedroom. Additionally, enjoy a private room perfect for relaxing or setting up an office. Indulge in exceptional amenities: swim in pristine pools, unwind in the Jacuzzi, enjoy a game of tennis, or relax at the country club. Pamper yourself at the spectacular spa with a Roman bath, keep fit in the state-of-the-art gym, and refresh at the beauty salon. Enjoy the convenience of private underground parking with direct elevator access, cutting-edge communica...