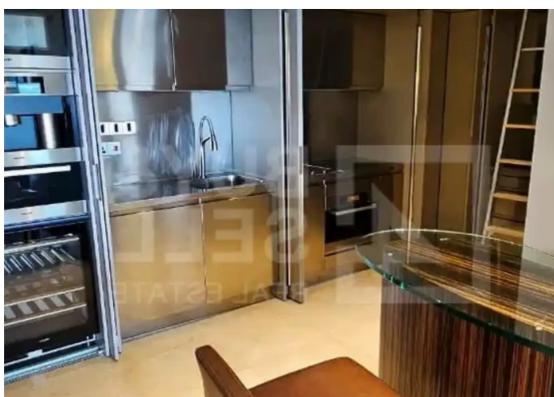

## 2-bedroom apartment to rent

Limassol, Olympic-Residence-World-Trade-Center-Era-Neapoli-3107 , Cyprus

**Offered at:** €7,000

**Estate ID:** 68623

**Ref:** ba5272155

NET internal area: 165

Bathrooms: 2

Bedrooms: 2

Parking spaces: Covered cars

Available from: 2024-10-24

Offered at: 7,000

Type: Apartment

apartment boasts fine finishings, spacious interiors, and a walk-in wardrobe in the master bedroom. Additionally, enjoy a private room perfect for relaxing or setting up an office. Indulge in exceptional amenities: swim in pristine pools, unwind in the Jacuzzi, enjoy a game of tennis, or relax at the country club. Pamper yourself at the spectacular spa with a Roman bath, keep fit in the state-of-the-art gym, and refresh at the beauty salon. Enjoy the convenience of private underground parking with direct elevator access, cutting-edge communica...