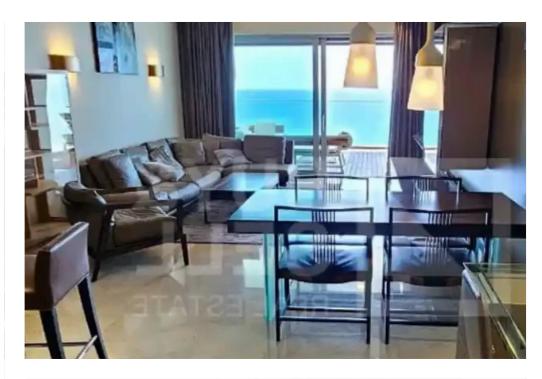

## 2-bedroom apartment to rent

Limassol, Olympic-Residence-World-Trade-Center-Era-Neapoli-3107 , Cyprus

**Offered at:** €7,000

**Estate ID:** 68623

**Ref:** ba5272155

NET internal area: 165

Bathrooms: 2

Bedrooms: 2

Parking spaces: Covered cars

Available from: 2024-10-24

Offered at: 7,000

Type: Apartment

apartment boasts fine finishings, spacious interiors, and a walk-in wardrobe in the master bedroom. Additionally, enjoy a private room perfect for relaxing or setting up an office. Indulge in exceptional amenities: swim in pristine pools, unwind in the Jacuzzi, enjoy a game of tennis, or relax at the country club. Pamper yourself at the spectacular spa with a Roman bath, keep fit in the state-of-the-art gym, and refresh at the beauty salon. Enjoy the convenience of private underground parking with direct elevator access, cutting-edge communica...