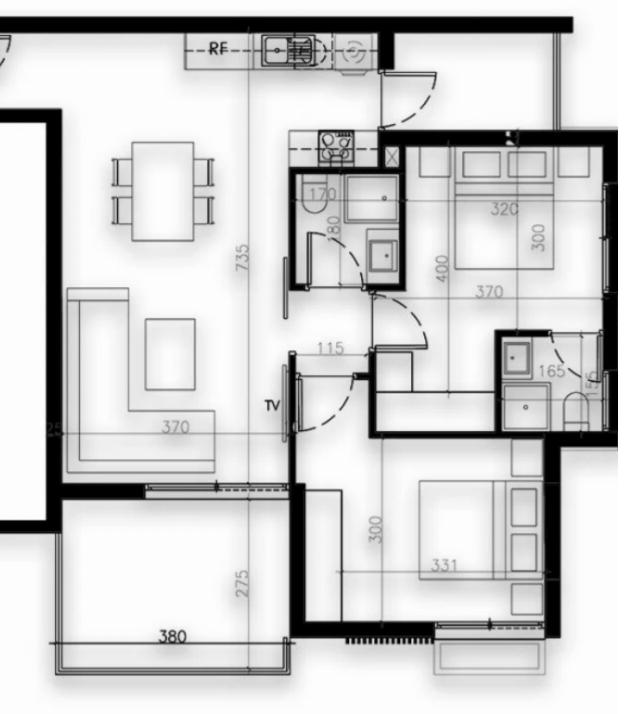

## 2 bedrooms, 76

Limassol, Parekklisia-4520, Cyprus

Offered at: €250,000 Estate ID: 6863 Ref: J4017L1542

Experience elevated living in our two-bedroom apartment, Unit 103, located on the 1st level. Boasting a spacious internal area of 76.45 square meters, this residence is designed for comfort and style. Step onto the expansive 15.20 square meters covered veranda to enjoy the open air and scenic views. Integrated storage solutions add a touch of practicality to this thoughtfully crafted apartment, offering a harmonious blend of luxury and functionality. Immerse yourself in the essence of refined living in this meticulously designed two-bedroom apartment....