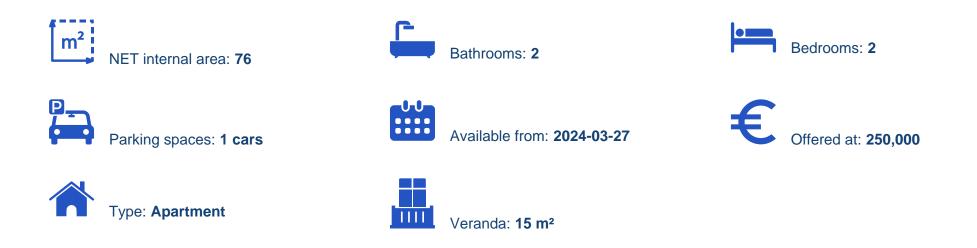

## 2 bedrooms, 76

Limassol, Parekklisia-4520, Cyprus

Offered at: €250,000 Estate ID: 6863 Ref: J4017L1542

Experience elevated living in our two-bedroom apartment, Unit 103, located on the 1st level. Boasting a spacious internal area of 76.45 square meters, this residence is designed for comfort and style. Step onto the expansive 15.20 square meters covered veranda to enjoy the open air and scenic views. Integrated storage solutions add a touch of practicality to this thoughtfully crafted apartment, offering a harmonious blend of luxury and functionality. Immerse yourself in the essence of refined living in this meticulously designed two-bedroom apartment....