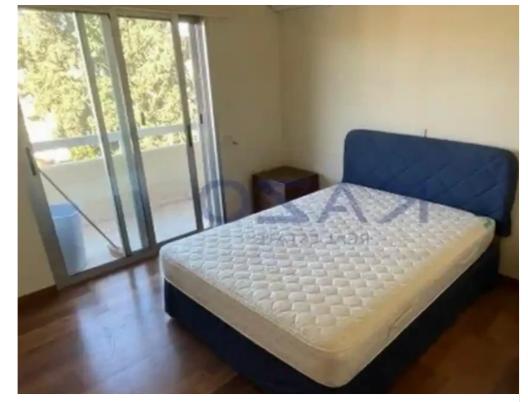

Bedrooms: 2

Parking spaces: Covered cars

Available from: 2024-10-24

Offered at: 2,100

Type: Apartmen

"""""Introducing, a top-of-the-line, two-bedroom apartment, available for rent in Neapolis area. The property covers 139 sqm of internal space and an additional 23 sqm of covered verandas. In more detail, it consists of a large living room, a kitchen fitted with all vital appliances, two very spacious bedrooms, a bedroom that has been converted into a walk-in closet, a bathroom area and a guest lavatory. The flat is situated on the third floor of a four-story building and comes with its own covered parking space. It is offered fully furnished and is available to move in. Being located in a prime spot, it provides very quick access to both the seafront and the highway, with Limassol Marin...