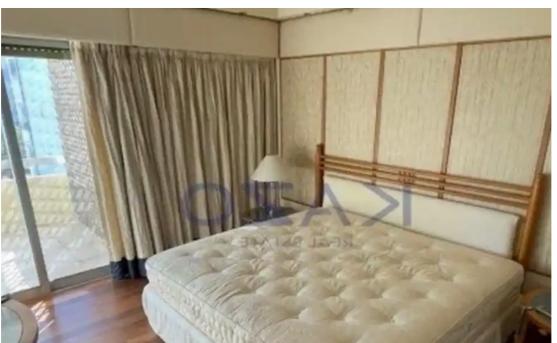

Bedrooms: 2

Parking spaces: Covered cars

Available from: 2024-10-24

Offered at: 2,100

Type: Apartmen

"""""Introducing, a top-of-the-line, two-bedroom apartment, available for rent in Neapolis area. The property covers 139 sqm of internal space and an additional 23 sqm of covered verandas. In more detail, it consists of a large living room, a kitchen fitted with all vital appliances, two very spacious bedrooms, a bedroom that has been converted into a walk-in closet, a bathroom area and a guest lavatory. The flat is situated on the third floor of a four-story building and comes with its own covered parking space. It is offered fully furnished and is available to move in. Being located in a prime spot, it provides very quick access to both the seafront and the highway, with Limassol Marin...