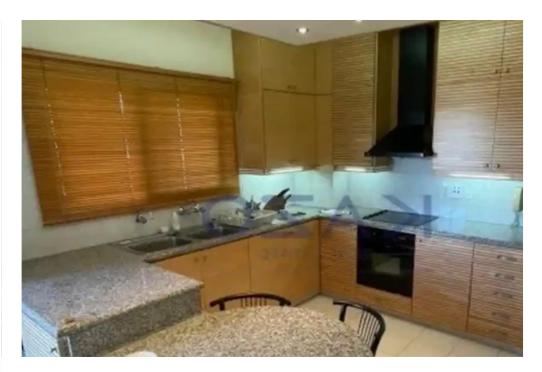

Bedrooms: 2

Parking spaces: Covered cars

Available from: 2024-10-24

Offered at: 2,100

Type: Apartmen

"""""Introducing, a top-of-the-line, two-bedroom apartment, available for rent in Neapolis area. The property covers 139 sqm of internal space and an additional 23 sqm of covered verandas. In more detail, it consists of a large living room, a kitchen fitted with all vital appliances, two very spacious bedrooms, a bedroom that has been converted into a walk-in closet, a bathroom area and a guest lavatory. The flat is situated on the third floor of a four-story building and comes with its own covered parking space. It is offered fully furnished and is available to move in. Being located in a prime spot, it provides very quick access to both the seafront and the highway, with Limassol Marin...