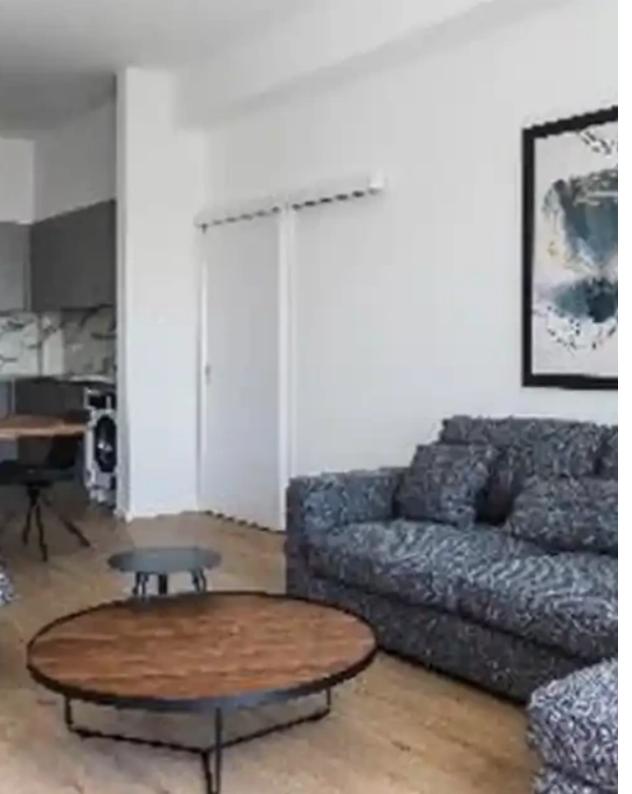

## 1-bedroom apartment to rent

Limassol, Primary-School-Agios-Athanasios-4106, Cyprus

**Offered at:** € 1,650

**Estate ID:** 68632

**Ref:** ba5460765

NET internal area: 56

Bathrooms: 1

Bedrooms: 1

Parking spaces: Covered cars

Available from: 2024-10-24

Offered at: 1,650

Type: **Apartmen**t

""""This new Residence is ideally situated in a beautiful quiet residential area of Agios Athanasios Limassol Cyprus with both Sea view & mountain view flats. Minutes away from city centre, restaurants, private schools, supermarkets, Banks, all amenities and just 5'minutes' drive to the highway and yet only 15' minutes' drive to the Mediterranean sea. Delivery May 2024""""...