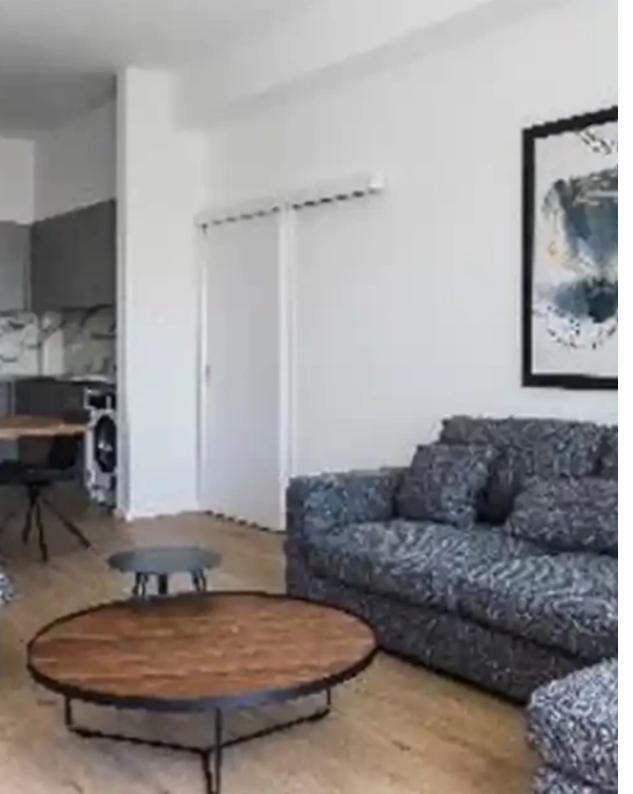

## 2-bedroom apartment to rent

Limassol, Primary-School-Agios-Athanasios-4106, Cyprus

**Offered at:** €2,400

**Estate ID:** 68633

**Ref:** ba5460766

NET internal area: 84

Bathrooms: 2

Bedrooms: 2

Parking spaces: Covered cars

Available from: 2024-10-24

Offered at: 2,400

Type: Apartmen

""""This new Residence is ideally situated in a beautiful quiet residential area of Agios Athanasios Limassol Cyprus with both Sea view & mountain view flats. Minutes away from city centre, restaurants, private schools, supermarkets, Banks, all amenities and just 5'minutes' drive to the highway and yet only 15' minutes' drive to the Mediterranean sea. Delivery May 2024""""...