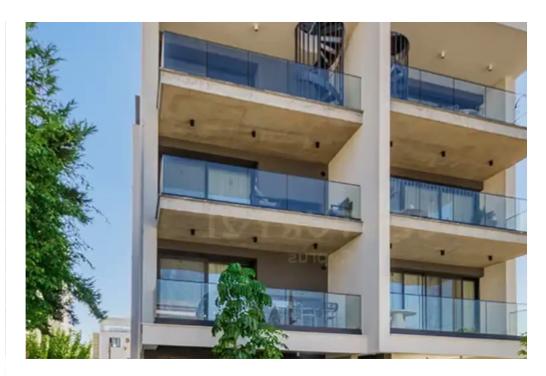

Parking spaces: Covered cars

Available from: 2024-10-24

Offered at: 3,200

Type: Apartment

Bedrooms: 2 (1 Master) Bathrooms: 2 WC: 2 Parking: 2 Closed Spaces Condition: New development (2023), excellent condition View: Sea view This apartment combines contemporary design with a stunning sea view, providing an ideal living space for those looking for a new home in Limassol. Price: €3,200 Contact Century 21 Cyprus for more details or to schedule a viewing."""""""...