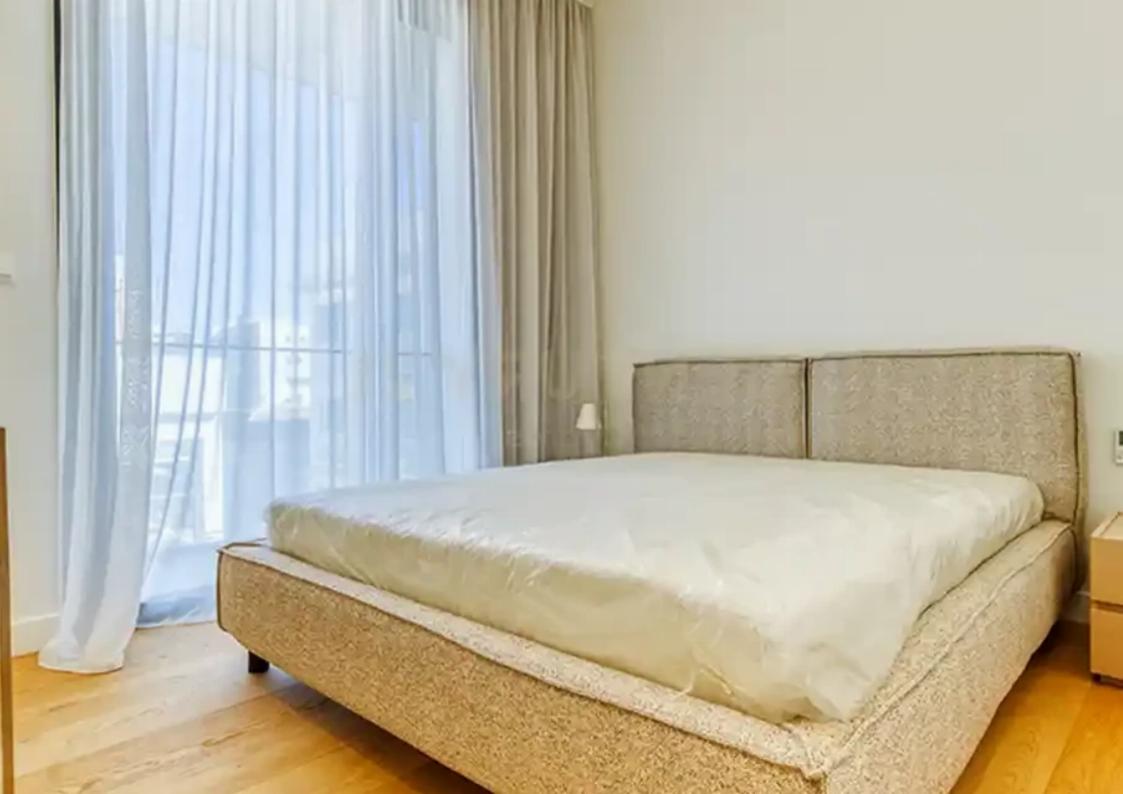

Parking spaces: Covered cars

Available from: 2024-10-24

Offered at: 3,200

Type: Apartment

Bedrooms: 2 (1 Master) Bathrooms: 2 WC: 2 Parking: 2 Closed Spaces Condition: New development (2023), excellent condition View: Sea view This apartment combines contemporary design with a stunning sea view, providing an ideal living space for those looking for a new home in Limassol. Price: €3,200 Contact Century 21 Cyprus for more details or to schedule a viewing."""""""...