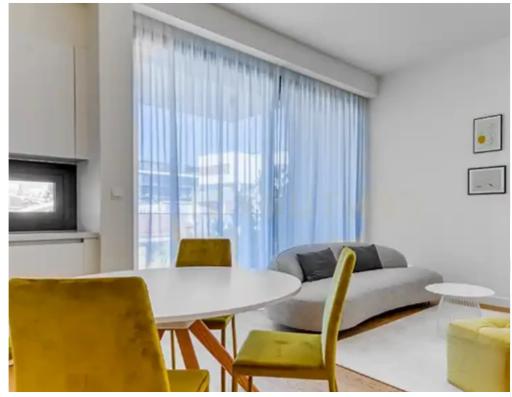

Parking spaces: Covered cars

Available from: 2024-10-24

Offered at: 3,200

Type: Apartment

Bedrooms: 2 (1 Master) Bathrooms: 2 WC: 2 Parking: 2 Closed Spaces Condition: New development (2023), excellent condition View: Sea view This apartment combines contemporary design with a stunning sea view, providing an ideal living space for those looking for a new home in Limassol. Price: €3,200 Contact Century 21 Cyprus for more details or to schedule a viewing."""""""...