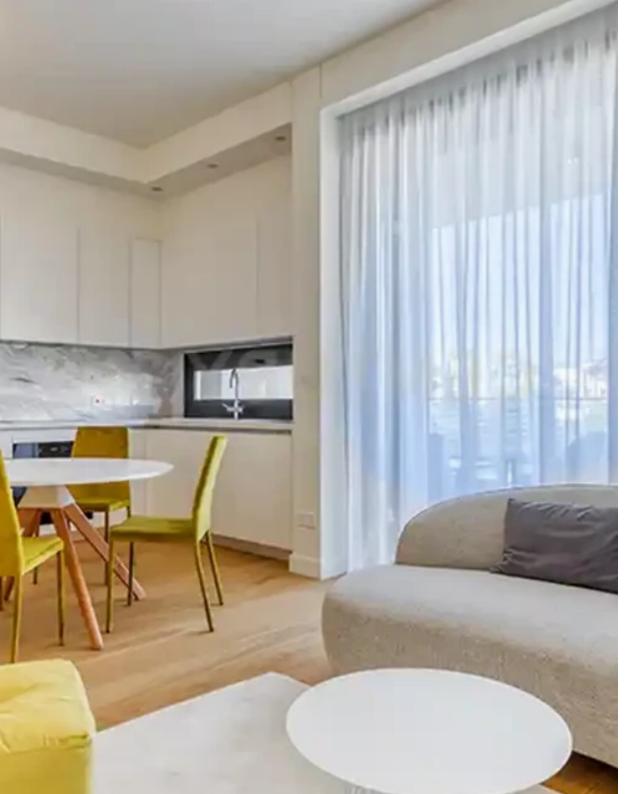

Parking spaces: Covered cars

Available from: 2024-10-24

Offered at: 3,200

Type: Apartment

Bedrooms: 2 (1 Master) Bathrooms: 2 WC: 2 Parking: 2 Closed Spaces Condition: New development (2023), excellent condition View: Sea view This apartment combines contemporary design with a stunning sea view, providing an ideal living space for those looking for a new home in Limassol. Price: €3,200 Contact Century 21 Cyprus for more details or to schedule a viewing."""""""...