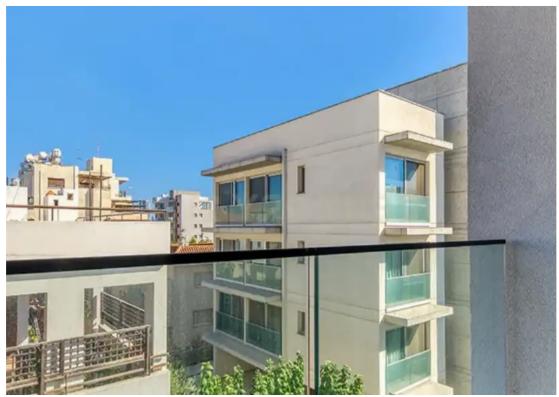

Parking spaces: Covered cars

Available from: 2024-10-24

Offered at: 3,200

Type: Apartment

Bedrooms: 2 (1 Master) Bathrooms: 2 WC: 2 Parking: 2 Closed Spaces Condition: New development (2023), excellent condition View: Sea view This apartment combines contemporary design with a stunning sea view, providing an ideal living space for those looking for a new home in Limassol. Price: €3,200 Contact Century 21 Cyprus for more details or to schedule a viewing."""""""...