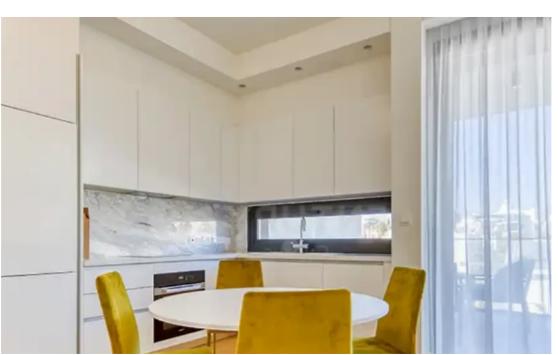

Parking spaces: Covered cars

Available from: 2024-10-24

Offered at: 3,200

Type: Apartment

Bedrooms: 2 (1 Master) Bathrooms: 2 WC: 2 Parking: 2 Closed Spaces Condition: New development (2023), excellent condition View: Sea view This apartment combines contemporary design with a stunning sea view, providing an ideal living space for those looking for a new home in Limassol. Price: €3,200 Contact Century 21 Cyprus for more details or to schedule a viewing."""""""...