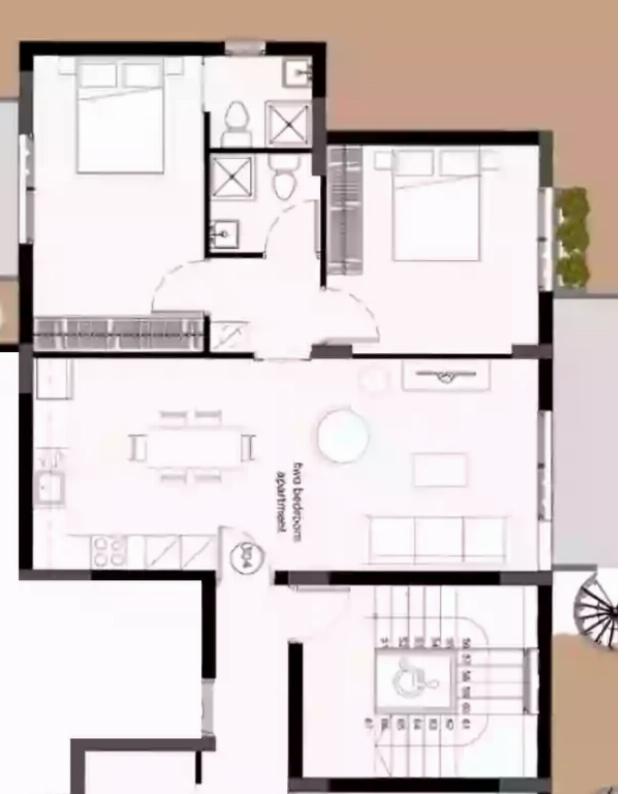

## 2 bedrooms, 78

Limassol, Primary-School-Agios-Athanasios-4106, Cyprus

**Offered at:** €380,000

**Estate ID:** 6864

**Ref:** J4016L1538

NET internal area: 78

Bathrooms: 2

Bedrooms: 2

Parking spaces: 1 cars

Available from: 2024-03-27

Offered at: 380,000

Type: **Apartment** 

Veranda: 12 m²

Elevate your lifestyle with Apartment 304 at Emeralda One, a meticulously designed two-bedroom residence on the 3st level. Offering an internal area of 78.5 square meters, this apartment seamlessly combines contemporary aesthetics with practical living. Step onto the covered veranda of 12 square meters and rooftop terrace of 56 square meters, where you can bask in the Limassol breeze and enjoy intimate gatherings. Apartment 304 exemplifies a harmonious blend of spacious interiors and outdoor charm, providing a haven of comfort and style....