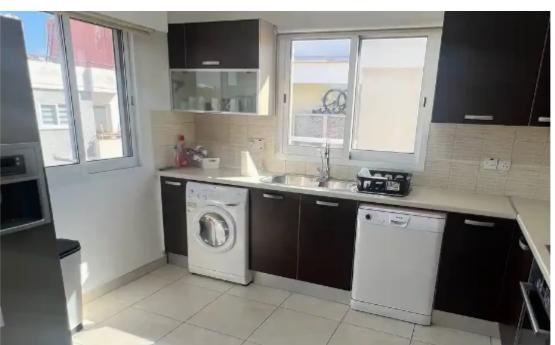

Parking spaces: Covered cars

Available from: 2024-10-24

Offered at: 1,200

Type: Apartment

"""""For rent spacious 2 b/r apartment located close to Spyrou Kyprianou avenue, near city center. Internal area 80 sq. m + 11 sq. m covered veranda. It consists of a separate kitchen, a spacious living room with a dining area, 2 bedrooms and a family bathroom. The property is fully furnished and equipped, with air condition units, double-glazed windows, laminate floor in bedrooms, solar panels for hot water, storage room and covered parking.