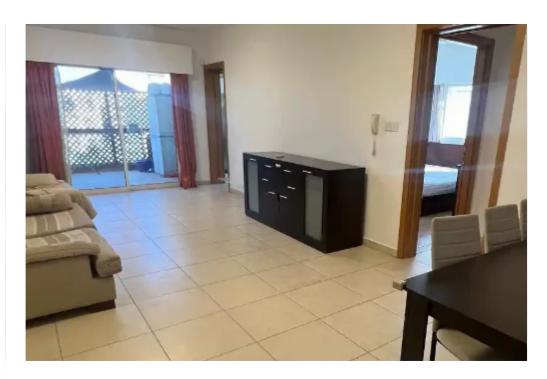

Parking spaces: Covered cars

Available from: 2024-10-24

Offered at: 1,200

Type: Apartment

"""""For rent spacious 2 b/r apartment located close to Spyrou Kyprianou avenue, near city center. Internal area 80 sq. m + 11 sq. m covered veranda. It consists of a separate kitchen, a spacious living room with a dining area, 2 bedrooms and a family bathroom. The property is fully furnished and equipped, with air condition units, double-glazed windows, laminate floor in bedrooms, solar panels for hot water, storage room and covered parking.