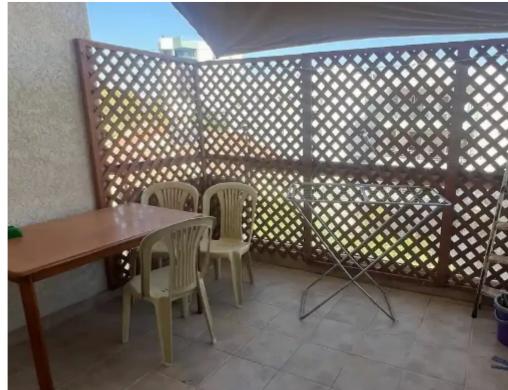

Parking spaces: Covered cars

Available from: 2024-10-24

Offered at: 1,200

Type: Apartment

"""""For rent spacious 2 b/r apartment located close to Spyrou Kyprianou avenue, near city center. Internal area 80 sq. m + 11 sq. m covered veranda. It consists of a separate kitchen, a spacious living room with a dining area, 2 bedrooms and a family bathroom. The property is fully furnished and equipped, with air condition units, double-glazed windows, laminate floor in bedrooms, solar panels for hot water, storage room and covered parking.