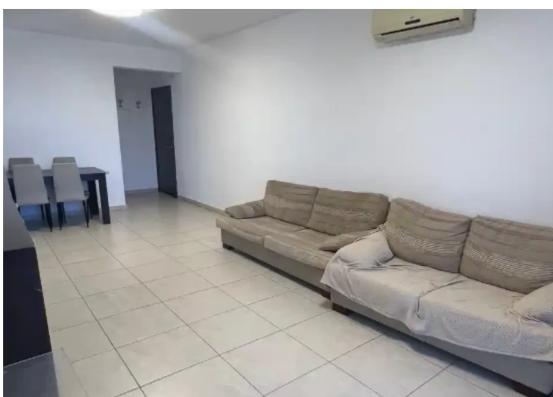

Parking spaces: Covered cars

Available from: 2024-10-24

Offered at: 1,200

Type: Apartment

"""""For rent spacious 2 b/r apartment located close to Spyrou Kyprianou avenue, near city center. Internal area 80 sq. m + 11 sq. m covered veranda. It consists of a separate kitchen, a spacious living room with a dining area, 2 bedrooms and a family bathroom. The property is fully furnished and equipped, with air condition units, double-glazed windows, laminate floor in bedrooms, solar panels for hot water, storage room and covered parking.