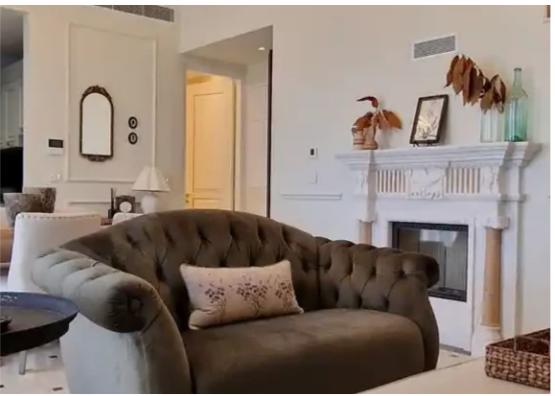

## 2-bedroom apartment to rent

Limassol, Super-Home-Center-Timou-Prodromou-Mesa-Geitonia-4004, Cyprus

**Offered at:** €7,500

**Estate ID:** 68643

**Ref:** ba5284273

NET internal area: 192

Bathrooms: 2

Bedrooms: 2

Parking spaces: Covered cars

Available from: 2024-10-24

Offered at: **7,50**0

Type: Apartmen

""""For rent a two-storey 2-bedroom apartment located in one of the most prestigious areas of Limassol — Germasogeia Green Area. Walking distance to the best beach of Dasudi, this is the most special place in Limassol, where a mixed eucalyptus/ coniferous grove stretches along the beach for 1.5 km, creating a rare, extremely healthy microclimate. This is a wonderful place for walking with children, recreation, sports.""""...