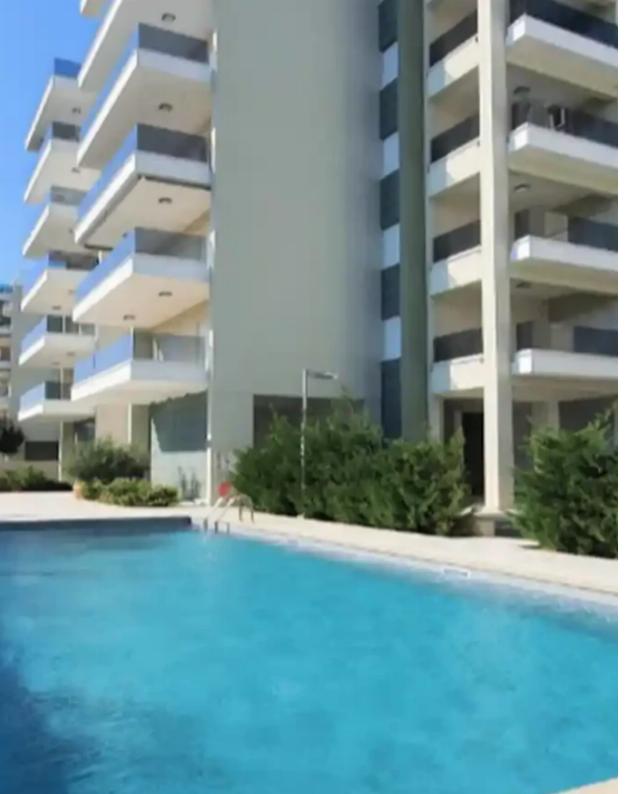

## 4-bedroom apartment to rent

Limassol, Parekklisia-4520, Cyprus

Offered at: €4,500 Estate ID: 68646 Ref: ba4810048

""""?Bedrooms: 4 ?Floor: 1st ?Covered Area: 203 m<sup>2</sup> ?Covered Parking: (2) 23 m<sup>2</sup> ?Store Room: 3.4 m<sup>2</sup> ?Total Area: 229.4 m<sup>2</sup> ?Swimming Pool: Communal ?Fully Furnished and Equipped ?Electrical Appliances ?A/C units ?Fully Secured Floor (the lift is locked and no access from the staircase)Located just across the road from the beach front on a very quiet stretch of road. The location offer to the owners of the properties many wonderful things such as the beach which is just a few meters away plus the project is also just a short distance from the marina. Coralli Shore Habitat integrates chic, modern architecture with amazing and incomparable Mediterranean style... Price ...