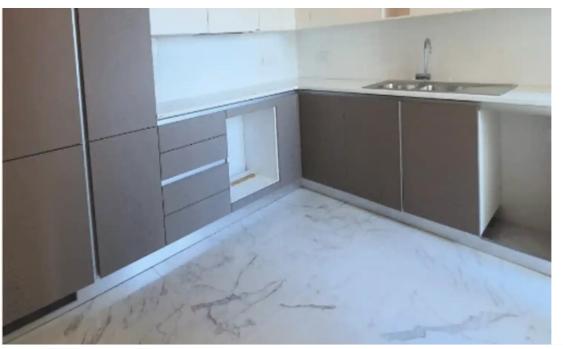

## 4-bedroom apartment to rent

Limassol, Parekklisia-4520, Cyprus

Offered at: €4,500 Estate ID: 68646 Ref: ba4810048

""""?Bedrooms: 4 ?Floor: 1st ?Covered Area: 203 m<sup>2</sup> ?Covered Parking: (2) 23 m<sup>2</sup> ?Store Room: 3.4 m<sup>2</sup> ?Total Area: 229.4 m<sup>2</sup> ?Swimming Pool: Communal ?Fully Furnished and Equipped ?Electrical Appliances ?A/C units ?Fully Secured Floor (the lift is locked and no access from the staircase)Located just across the road from the beach front on a very quiet stretch of road. The location offer to the owners of the properties many wonderful things such as the beach which is just a few meters away plus the project is also just a short distance from the marina. Coralli Shore Habitat integrates chic, modern architecture with amazing and incomparable Mediterranean style... Price ...