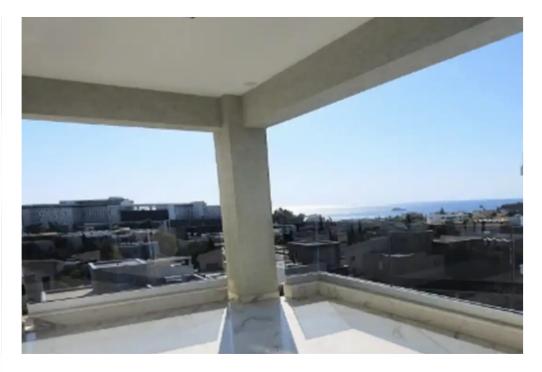

## 4-bedroom apartment to rent

Limassol, Parekklisia-4520, Cyprus

Offered at: €4,500 Estate ID: 68646 Ref: ba4810048

""""?Bedrooms: 4 ?Floor: 1st ?Covered Area: 203 m<sup>2</sup> ?Covered Parking: (2) 23 m<sup>2</sup> ?Store Room: 3.4 m<sup>2</sup> ?Total Area: 229.4 m<sup>2</sup> ?Swimming Pool: Communal ?Fully Furnished and Equipped ?Electrical Appliances ?A/C units ?Fully Secured Floor (the lift is locked and no access from the staircase)Located just across the road from the beach front on a very quiet stretch of road. The location offer to the owners of the properties many wonderful things such as the beach which is just a few meters away plus the project is also just a short distance from the marina. Coralli Shore Habitat integrates chic, modern architecture with amazing and incomparable Mediterranean style... Price ...