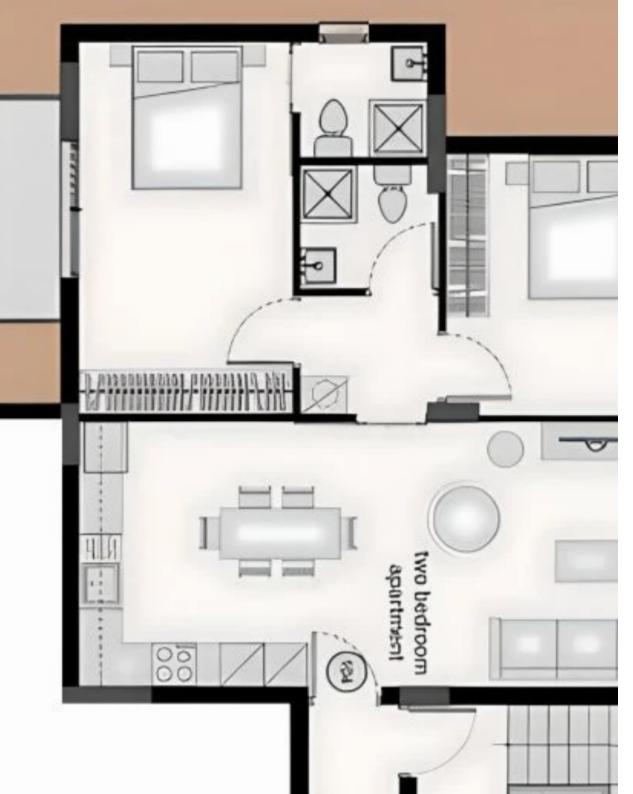

## 2 bedrooms, 78

Limassol, Primary-School-Agios-Athanasios-4106, Cyprus

**Offered at:** €320,000

**Estate ID:** 6865

**Ref:** J4016L1536

NET internal area: 78

Bathrooms: 2

Bedrooms: 2

Parking spaces: 1 cars

Available from: 2024-03-27

Offered at: **320,00**0

Type: **Apartment** 

Veranda: 12 m²

Discover the epitome of sophistication in Apartment 104 at Emeralda One. This two-bedroom residence, situated on the 1st level, welcomes you into a world of contemporary elegance. With an internal area of 78.5 square meters, Apartment 104 provides a spacious and thoughtfully designed living space. The covered veranda of 12 square meters extends the allure outdoors, offering a cozy spot to unwind. Experience luxury living at its finest, where every detail is meticulously crafted for your comfort and enjoyment....