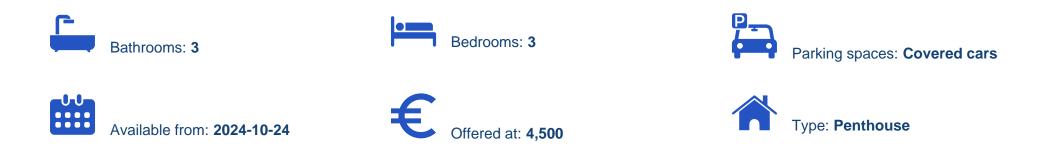

## **3-bedroom penthouse to rent**

Limassol, Panthea-Mesa-Geitonia-4007, Cyprus

Offered at: €4,500 Estate ID: 68655 Ref: ba5462469

"""""""This elegant three-bedroom penthouse is located in the sought-after Panthea area, offering convenient access to Limassol's city center, the highway, and within walking distance to Grammar School. With a generous internal space of 125m<sup>2</sup>, the penthouse features a covered veranda and an expansive 81m<sup>2</sup> roof terrace that boasts breath taking views of Limassol. The terrace is equipped with a custom-designed BBQ area, provisions for a jacuzzi, and comes furnished with stylish outdoor furniture. Inside, theirs an open-plan kitchen and living room and dining area, while the master bedroom includes an ensuite bathroom with a walk-in rain shower. The property also features a shared bathro...