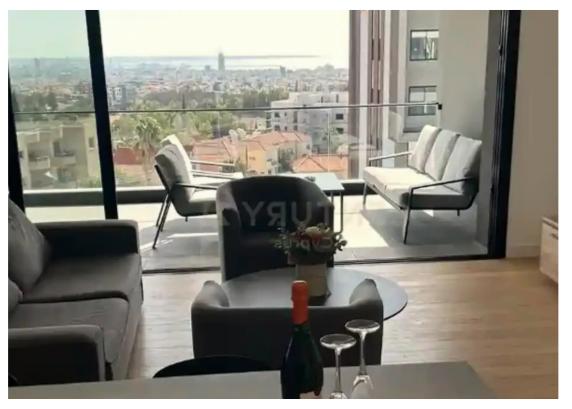

## **3-bedroom penthouse to rent**

Limassol, Panthea-Mesa-Geitonia-4007, Cyprus

Offered at: €4,500 Estate ID: 68655 Ref: ba5462469

"""""""This elegant three-bedroom penthouse is located in the sought-after Panthea area, offering convenient access to Limassol's city center, the highway, and within walking distance to Grammar School. With a generous internal space of 125m<sup>2</sup>, the penthouse features a covered veranda and an expansive 81m<sup>2</sup> roof terrace that boasts breath taking views of Limassol. The terrace is equipped with a custom-designed BBQ area, provisions for a jacuzzi, and comes furnished with stylish outdoor furniture. Inside, theirs an open-plan kitchen and living room and dining area, while the master bedroom includes an ensuite bathroom with a walk-in rain shower. The property also features a shared bathro...