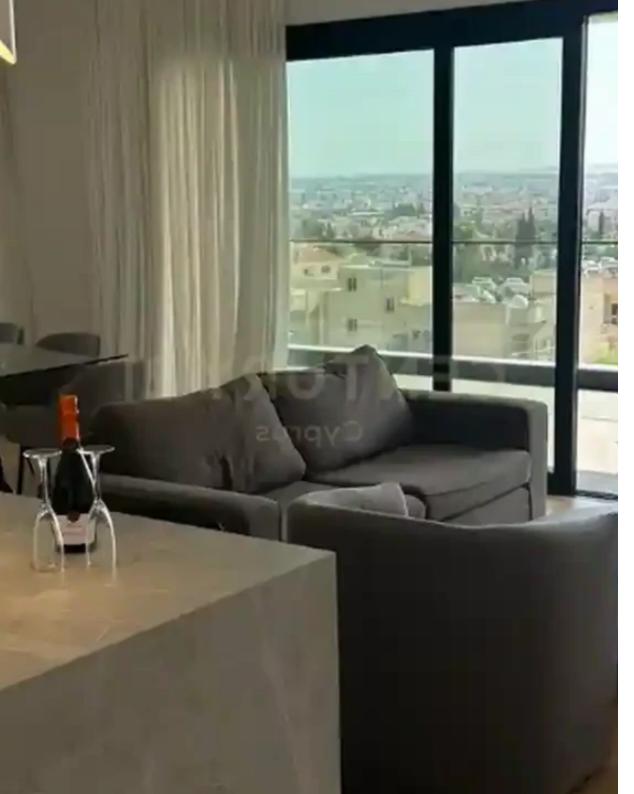

## **3-bedroom penthouse to rent**

Limassol, Panthea-Mesa-Geitonia-4007, Cyprus

Offered at: €4,500 Estate ID: 68655 Ref: ba5462469

"""""""This elegant three-bedroom penthouse is located in the sought-after Panthea area, offering convenient access to Limassol's city center, the highway, and within walking distance to Grammar School. With a generous internal space of 125m<sup>2</sup>, the penthouse features a covered veranda and an expansive 81m<sup>2</sup> roof terrace that boasts breath taking views of Limassol. The terrace is equipped with a custom-designed BBQ area, provisions for a jacuzzi, and comes furnished with stylish outdoor furniture. Inside, theirs an open-plan kitchen and living room and dining area, while the master bedroom includes an ensuite bathroom with a walk-in rain shower. The property also features a shared bathro...