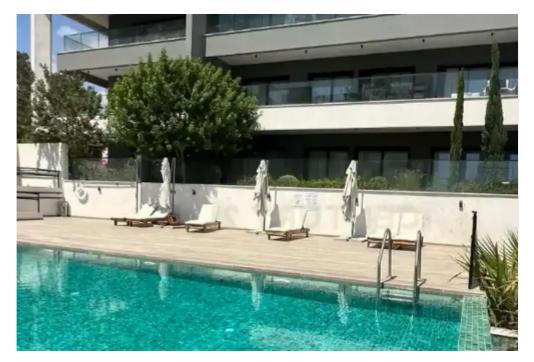

## **3-bedroom penthouse to rent**

Limassol, Panthea-Mesa-Geitonia-4007, Cyprus

Offered at: €4,500 Estate ID: 68655 Ref: ba5462469

"""""""This elegant three-bedroom penthouse is located in the sought-after Panthea area, offering convenient access to Limassol's city center, the highway, and within walking distance to Grammar School. With a generous internal space of 125m<sup>2</sup>, the penthouse features a covered veranda and an expansive 81m<sup>2</sup> roof terrace that boasts breath taking views of Limassol. The terrace is equipped with a custom-designed BBQ area, provisions for a jacuzzi, and comes furnished with stylish outdoor furniture. Inside, theirs an open-plan kitchen and living room and dining area, while the master bedroom includes an ensuite bathroom with a walk-in rain shower. The property also features a shared bathro...