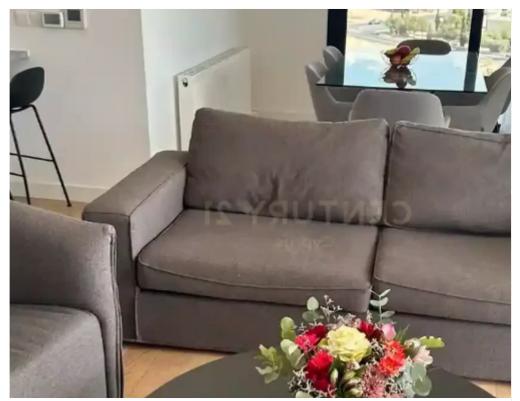

## **3-bedroom penthouse to rent**

Limassol, Panthea-Mesa-Geitonia-4007, Cyprus

Offered at: €4,500 Estate ID: 68655 Ref: ba5462469

"""""""This elegant three-bedroom penthouse is located in the sought-after Panthea area, offering convenient access to Limassol's city center, the highway, and within walking distance to Grammar School. With a generous internal space of 125m<sup>2</sup>, the penthouse features a covered veranda and an expansive 81m<sup>2</sup> roof terrace that boasts breath taking views of Limassol. The terrace is equipped with a custom-designed BBQ area, provisions for a jacuzzi, and comes furnished with stylish outdoor furniture. Inside, theirs an open-plan kitchen and living room and dining area, while the master bedroom includes an ensuite bathroom with a walk-in rain shower. The property also features a shared bathro...