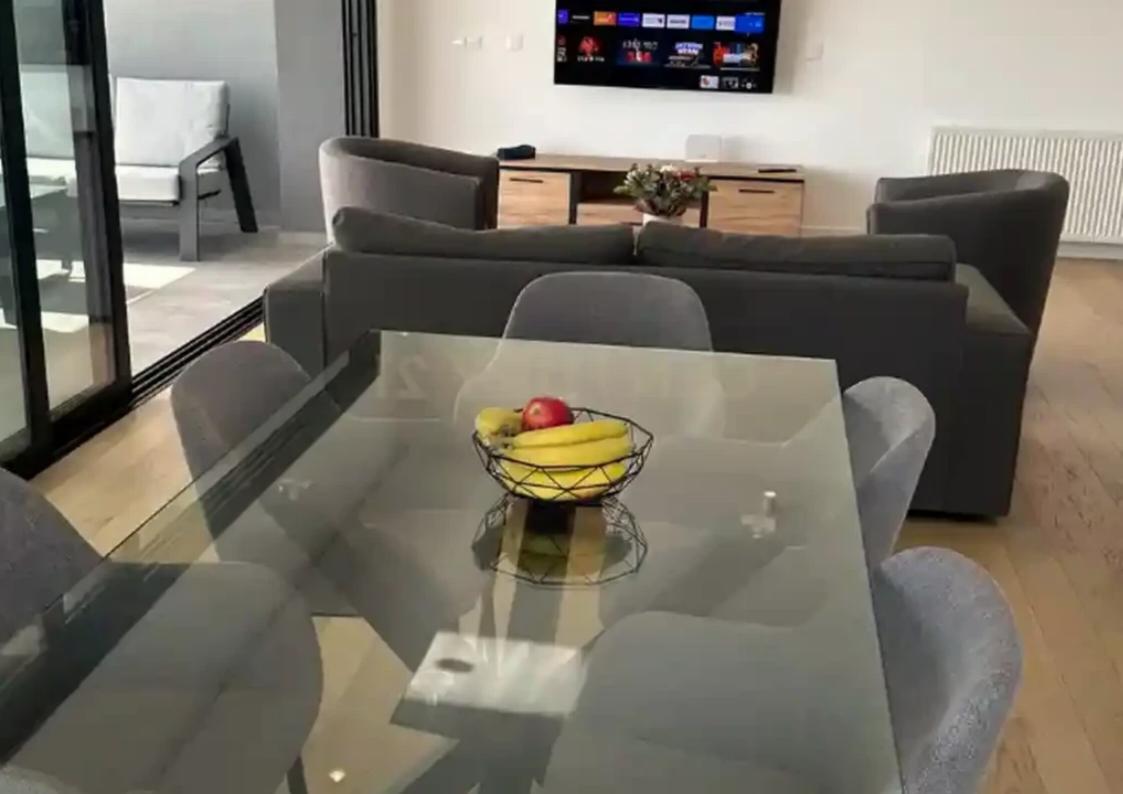

## **3-bedroom penthouse to rent**

Limassol, Panthea-Mesa-Geitonia-4007, Cyprus

Offered at: €4,500 Estate ID: 68655 Ref: ba5462469

"""""""This elegant three-bedroom penthouse is located in the sought-after Panthea area, offering convenient access to Limassol's city center, the highway, and within walking distance to Grammar School. With a generous internal space of 125m<sup>2</sup>, the penthouse features a covered veranda and an expansive 81m<sup>2</sup> roof terrace that boasts breath taking views of Limassol. The terrace is equipped with a custom-designed BBQ area, provisions for a jacuzzi, and comes furnished with stylish outdoor furniture. Inside, theirs an open-plan kitchen and living room and dining area, while the master bedroom includes an ensuite bathroom with a walk-in rain shower. The property also features a shared bathro...