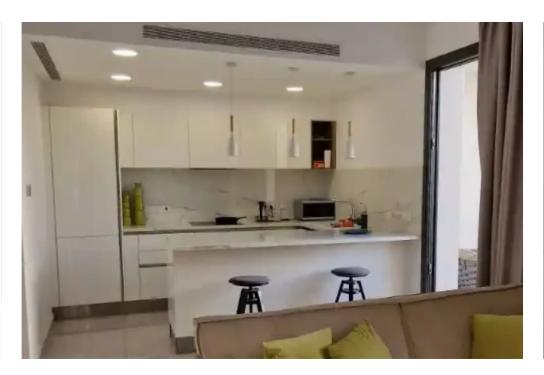

## 1-bedroom apartment to rent

Limassol, Super-Home-Center-Timou-Prodromou-Mesa-Geitonia-4004, Cyprus

**Offered at:** €2,000

**Estate ID:** 68659

Ref: ba5462471

NET internal area: 73

Bathrooms: 1

Bedrooms: 1