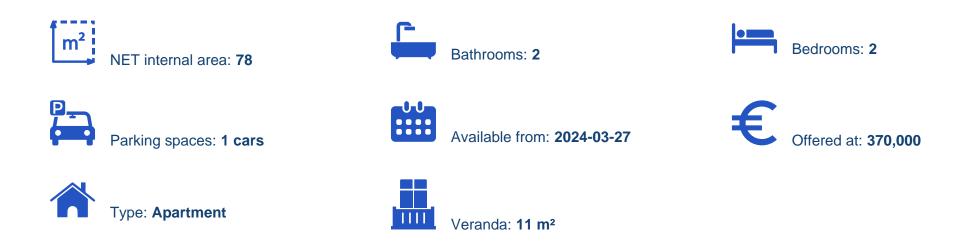

## 2 bedrooms, 78

Limassol, Primary-School-Agios-Athanasios-4106, Cyprus

Offered at: € 370,000 Estate ID: 6866 Ref: J4016L1537

Step into the allure of Apartment 302, a two-bedroom haven on the 3st level of Emeralda One. Boasting an internal area of 78.5 square meters, this residence is a showcase of modern design and functionality. The covered veranda, spanning 11 square meters and rooftop terrace 64 square meters, add a touch of outdoor charm to this elegant space. Whether you seek a relaxing retreat or a stylish entertaining area, Apartment 302 caters to your every need, creating a perfect harmony between comfort and style....