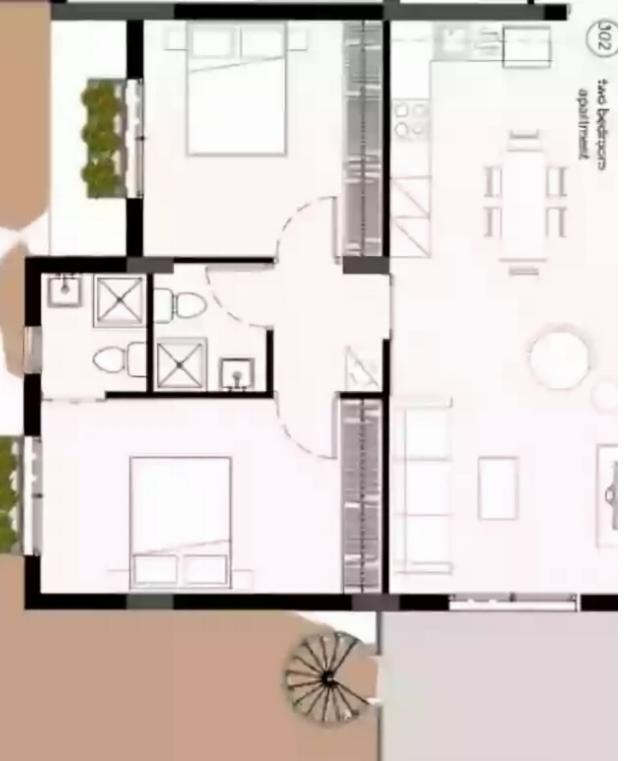

## 2 bedrooms, 78

Limassol, Primary-School-Agios-Athanasios-4106, Cyprus

Offered at: € 370,000 Estate ID: 6866 Ref: J4016L1537

Step into the allure of Apartment 302, a two-bedroom haven on the 3st level of Emeralda One. Boasting an internal area of 78.5 square meters, this residence is a showcase of modern design and functionality. The covered veranda, spanning 11 square meters and rooftop terrace 64 square meters, add a touch of outdoor charm to this elegant space. Whether you seek a relaxing retreat or a stylish entertaining area, Apartment 302 caters to your every need, creating a perfect harmony between comfort and style....