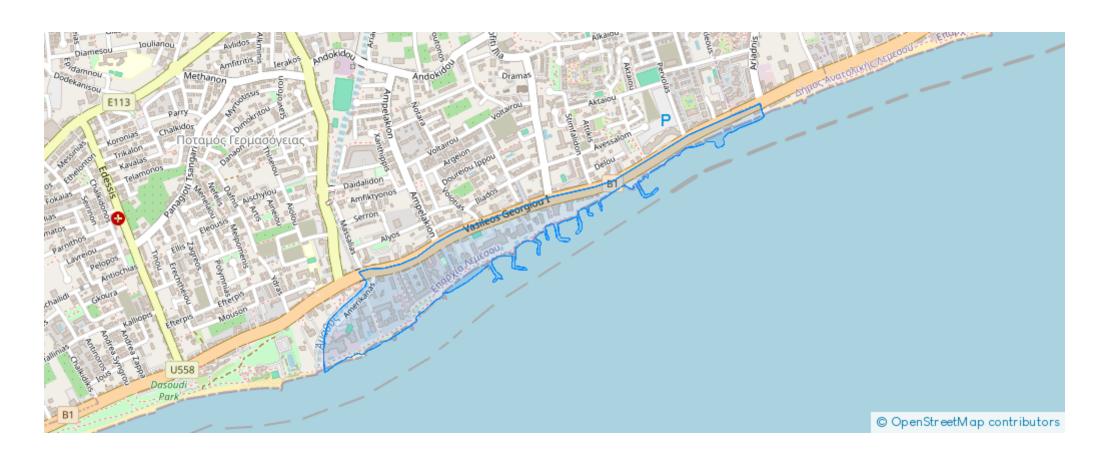

## 2-bedroom apartment to rent

Limassol, Touristiki-Periochi-Seafront-Potamos-Germasogeias-4048 , Cyprus

**Offered at:** € 6,000

**Estate ID:** 68660

**Ref:** ba5462463

NET internal area: 70

Bathrooms: 2

Bedrooms: 2

## **Estate on map:**