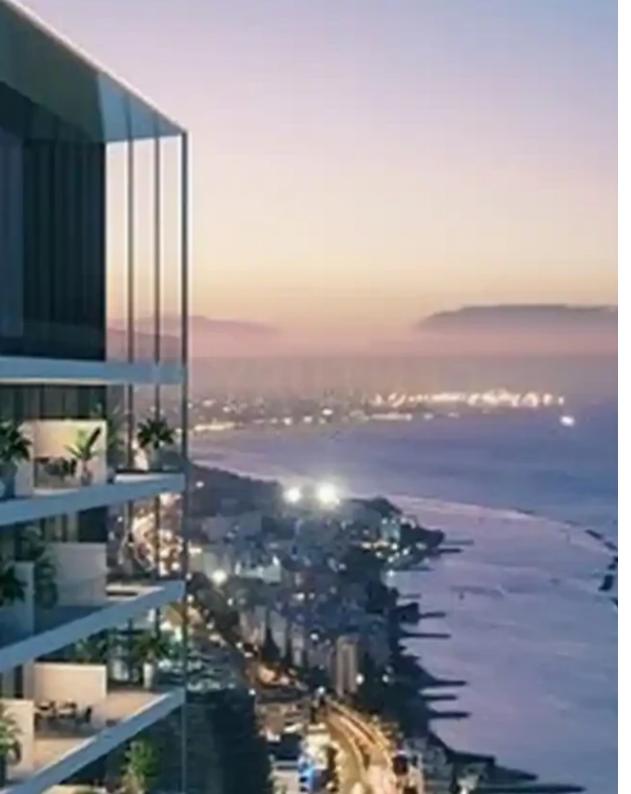

## 2-bedroom apartment to rent

Limassol, Touristiki-Periochi-Seafront-Potamos-Germasogeias-4048 , Cyprus

**Offered at:** € 6,000

**Estate ID:** 68660

**Ref:** ba5462463

NET internal area: 70

Bathrooms: 2

Bedrooms: 2

Parking spaces: Covered cars

Available from: 2024-10-24

Offered at: 6,00

Type: **Apartmen** 

against damages Property Details: Type: Apartment Location: Mouttagiaka, Limassol Delivery Date: December 2023 Floor: 4 Unit Number: 406

Bedrooms: 1 WC: 2 Indoor Area: 70 m² Covered Veranda: 20 m² Parking Spaces: 1 Energy Efficiency: A Utilities: Water, electricity, annual refuse collection, and internet are payable separately by the tenant. This sleek, modern apartment offers convenience and luxury in one of Limassol's top residential areas. Just minutes from the sea, perfect for singles or couples. Contact Century 21 Cyprus for m...