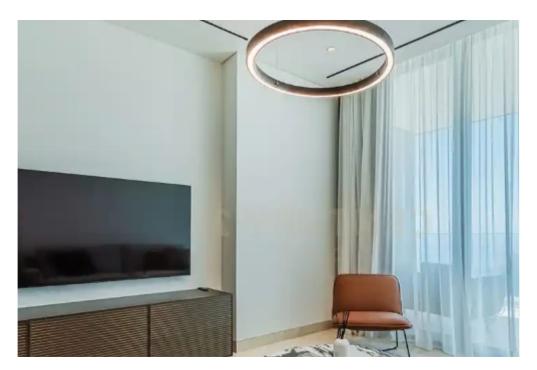

## 2-bedroom apartment to rent

Limassol, Touristiki-Periochi-Seafront-Potamos-Germasogeias-4048 , Cyprus

**Offered at:** € 6,000

**Estate ID:** 68660

**Ref:** ba5462463

NET internal area: 70

Bathrooms: 2

Bedrooms: 2

Parking spaces: Covered cars

Available from: 2024-10-24

Offered at: 6,00

Type: **Apartmen** 

against damages Property Details: Type: Apartment Location: Mouttagiaka, Limassol Delivery Date: December 2023 Floor: 4 Unit Number: 406

Bedrooms: 1 WC: 2 Indoor Area: 70 m² Covered Veranda: 20 m² Parking Spaces: 1 Energy Efficiency: A Utilities: Water, electricity, annual refuse collection, and internet are payable separately by the tenant. This sleek, modern apartment offers convenience and luxury in one of Limassol's top residential areas. Just minutes from the sea, perfect for singles or couples. Contact Century 21 Cyprus for m...