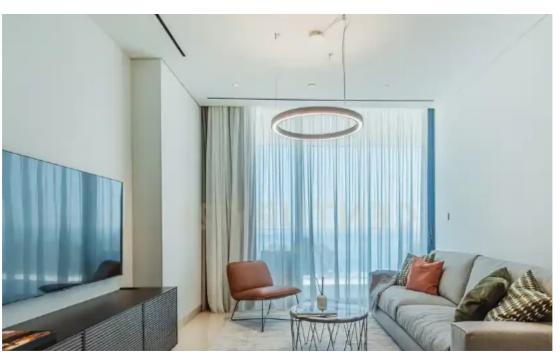

## 2-bedroom apartment to rent

Limassol, Touristiki-Periochi-Seafront-Potamos-Germasogeias-4048 , Cyprus

**Offered at:** € 6,000

**Estate ID:** 68660

**Ref:** ba5462463

NET internal area: 70

Bathrooms: 2

Bedrooms: 2

Parking spaces: Covered cars

Available from: 2024-10-24

Offered at: 6,00

Type: **Apartmen** 

against damages Property Details: Type: Apartment Location: Mouttagiaka, Limassol Delivery Date: December 2023 Floor: 4 Unit Number: 406

Bedrooms: 1 WC: 2 Indoor Area: 70 m² Covered Veranda: 20 m² Parking Spaces: 1 Energy Efficiency: A Utilities: Water, electricity, annual refuse collection, and internet are payable separately by the tenant. This sleek, modern apartment offers convenience and luxury in one of Limassol's top residential areas. Just minutes from the sea, perfect for singles or couples. Contact Century 21 Cyprus for m...