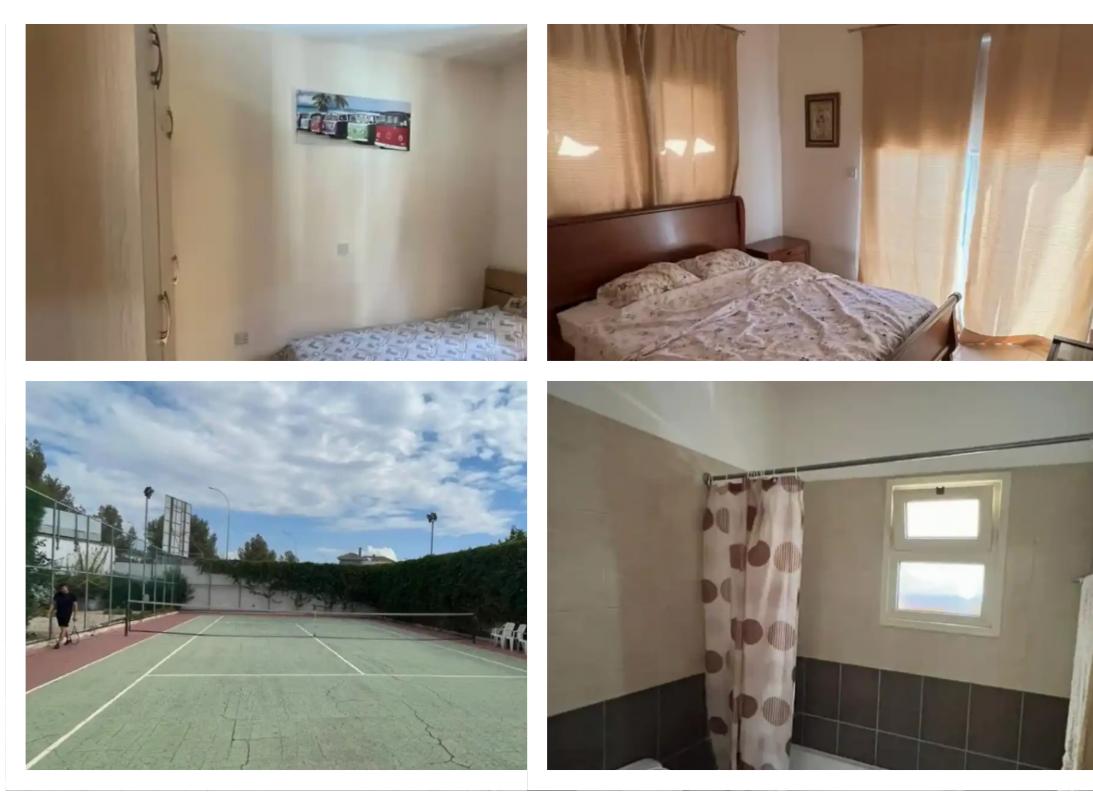

## 2-bedroom apartment to rent

Limassol, Parekklisia-4520 , Cyprus

Offered at: €2,300 Estate ID: 68668 Ref: ba5405899

""""""This spacious two bedroom apartment for rent is located in Parekklisha area, Limassol. The apartment is fully furnished comprised kitchen, dining and living room, 2 bedrooms and 1 bathroom. The apartment is on the ground floor include huge garden with barbeque space and many flowers. Its fully furnished with modern and styled furniture, includes air conditions, washing machine, dryer and store room. The internal area is 80sqm and total asset is 247sqm. Complex offering a common swimming pool. This spacious apartment is near to the Parklane Resorts and two minutes walking to the beach.""""""...