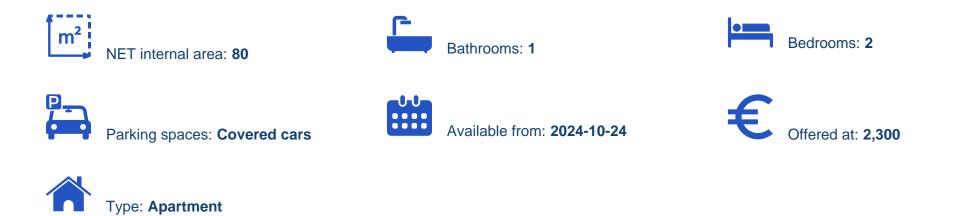

## 2-bedroom apartment to rent

Limassol, Parekklisia-4520 , Cyprus

Offered at: €2,300 Estate ID: 68668 Ref: ba5405899

""""""This spacious two bedroom apartment for rent is located in Parekklisha area, Limassol. The apartment is fully furnished comprised kitchen, dining and living room, 2 bedrooms and 1 bathroom. The apartment is on the ground floor include huge garden with barbeque space and many flowers. Its fully furnished with modern and styled furniture, includes air conditions, washing machine, dryer and store room. The internal area is 80sqm and total asset is 247sqm. Complex offering a common swimming pool. This spacious apartment is near to the Parklane Resorts and two minutes walking to the beach.""""""...