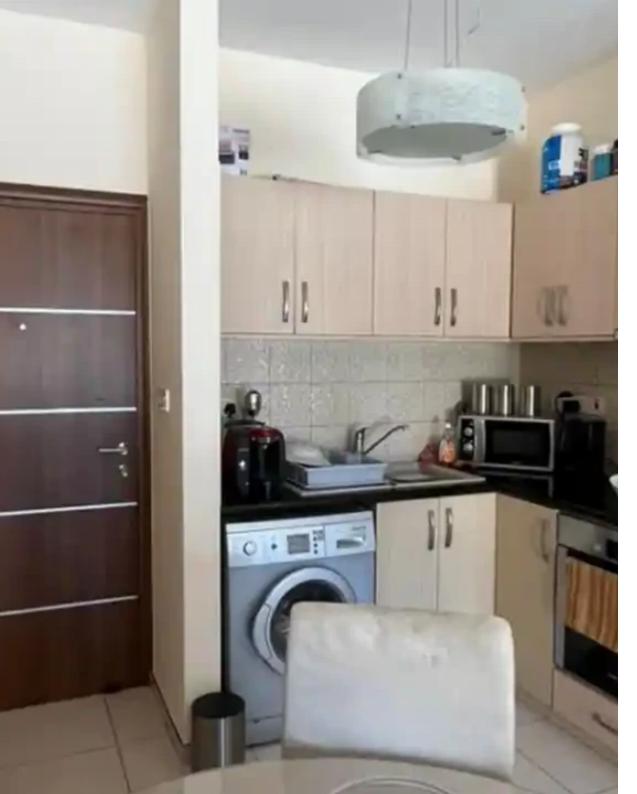

## 2-bedroom apartment to rent

Limassol, Parekklisia-4520 , Cyprus

Offered at: €2,300 Estate ID: 68668 Ref: ba5405899

""""""This spacious two bedroom apartment for rent is located in Parekklisha area, Limassol. The apartment is fully furnished comprised kitchen, dining and living room, 2 bedrooms and 1 bathroom. The apartment is on the ground floor include huge garden with barbeque space and many flowers. Its fully furnished with modern and styled furniture, includes air conditions, washing machine, dryer and store room. The internal area is 80sqm and total asset is 247sqm. Complex offering a common swimming pool. This spacious apartment is near to the Parklane Resorts and two minutes walking to the beach.""""""...