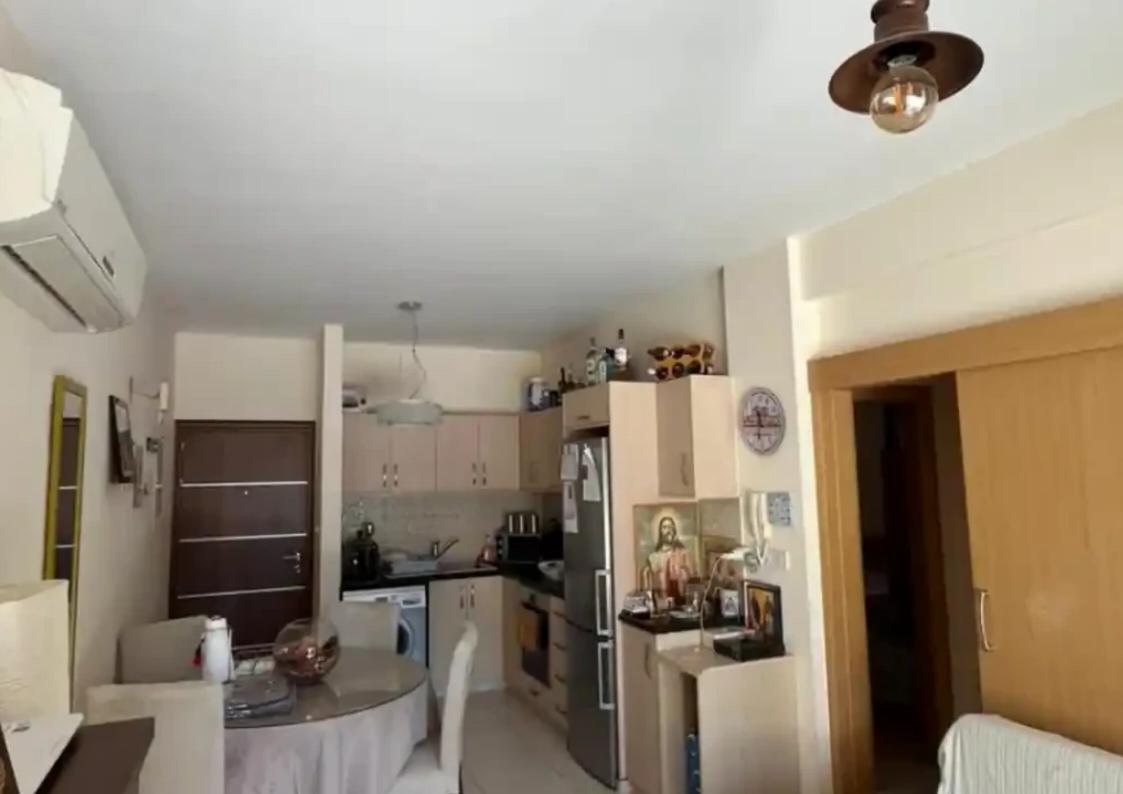

## 2-bedroom apartment to rent

Limassol, Parekklisia-4520 , Cyprus

Offered at: €2,300 Estate ID: 68668 Ref: ba5405899

""""""This spacious two bedroom apartment for rent is located in Parekklisha area, Limassol. The apartment is fully furnished comprised kitchen, dining and living room, 2 bedrooms and 1 bathroom. The apartment is on the ground floor include huge garden with barbeque space and many flowers. Its fully furnished with modern and styled furniture, includes air conditions, washing machine, dryer and store room. The internal area is 80sqm and total asset is 247sqm. Complex offering a common swimming pool. This spacious apartment is near to the Parklane Resorts and two minutes walking to the beach.""""""...