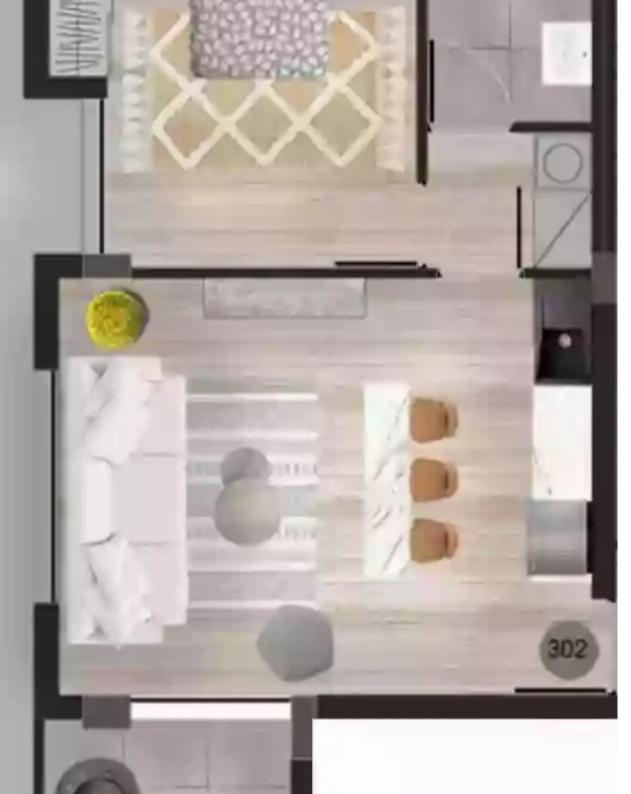

## 1 bedrooms, 50

Limassol, Linopetra-Agios-Stylianos-Agios-Athanasios-4100, Cyprus

**Offered at:** € 225,000

**Estate ID:** 6868

**Ref:** J4015L1534

NET internal area: 50

Bathrooms: 1

Bedrooms: 1

Parking spaces: 1 cars

Available from: 2024-03-27

Offered at: 225,000

Type: **Apartment** 

Veranda: 9 m<sup>2</sup>

Step into sophistication on Emeralda Two, where a one-bedroom apartment awaits. Boasting an internal space of 50 square meters and covered verandas extending to 9 square meters, this residence offers a perfect blend of style and comfort, creating a modern sanctuary for your lifestyle....