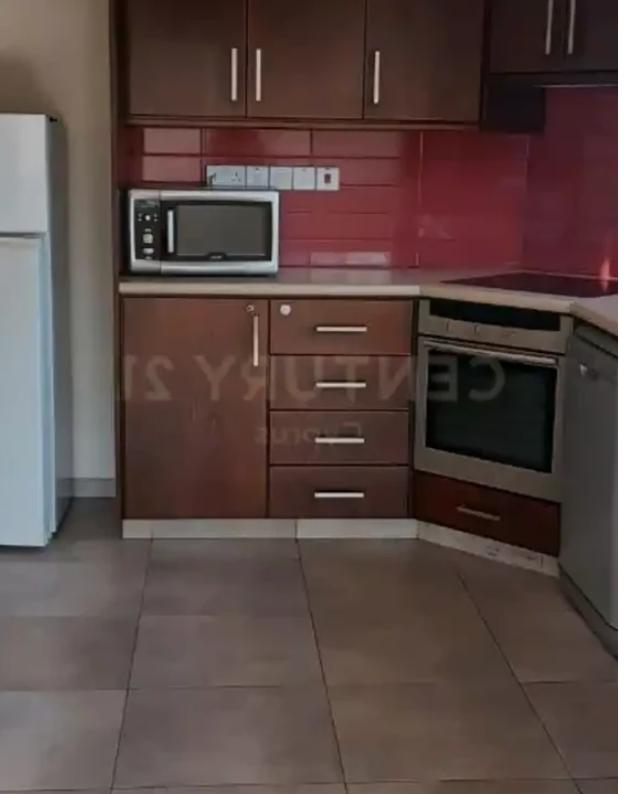

Parking spaces: Covered cars

Available from: 2024-10-24

Offered at: 1,600

Type: Apartment

"""Excellent bright apartment for a family or for one person, located close to Trodoos Round about. It has an ideal location near the park and central streets. The apartment has 2 bedrooms, one bathroom, an perfect kitchen with the electronic devices. The living room has an open plan and is combined with the kitchen. The cozy rooms are of standard size, one room is furnished, the second is free. The apartment is fresh and bright, ready for occupancy."""...