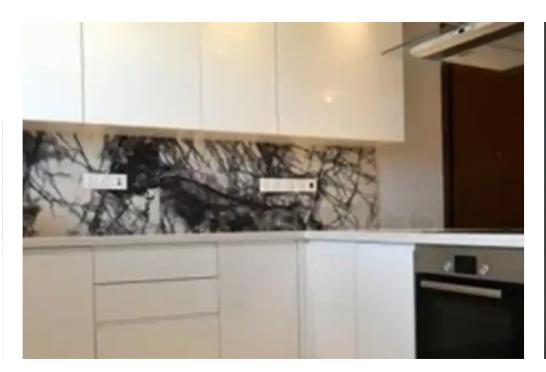

Parking spaces: Covered cars

Available from: 2024-10-24

Offered at: 5,20

Type: Apartment

Residence, just 150 meters from the sea. This modern property offers 146 sq.m. of indoor area, a 39 sq.m. covered veranda, and 2 parking spaces. Key Details: Rent: €5,200/month (including common expenses) Bedrooms: 4 Bathrooms: 4 Indoor area: 146 sq.m. Covered veranda: 39 sq.m. Location: Potamos Germasogeias, Limassol Project: Coastal Park Residence Floor: 4 (Unit 401) Energy Efficiency: A+ Parking: 2 spaces Distance to Sea: 150 meters Utilities (water, electricity, refuse collection, internet) are extra. 2 security deposits required. Century 21 Cypr...