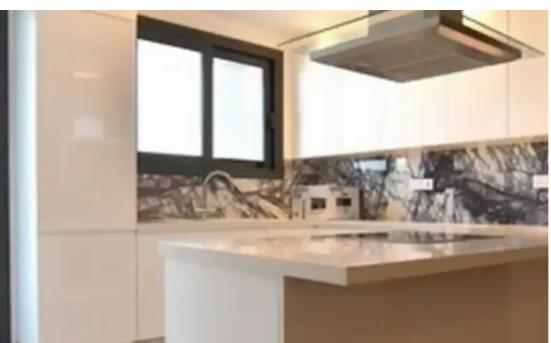

Parking spaces: Covered cars

Available from: 2024-10-24

Offered at: 5,20

Type: Apartment

Residence, just 150 meters from the sea. This modern property offers 146 sq.m. of indoor area, a 39 sq.m. covered veranda, and 2 parking spaces. Key Details: Rent: €5,200/month (including common expenses) Bedrooms: 4 Bathrooms: 4 Indoor area: 146 sq.m. Covered veranda: 39 sq.m. Location: Potamos Germasogeias, Limassol Project: Coastal Park Residence Floor: 4 (Unit 401) Energy Efficiency: A+ Parking: 2 spaces Distance to Sea: 150 meters Utilities (water, electricity, refuse collection, internet) are extra. 2 security deposits required. Century 21 Cypr...