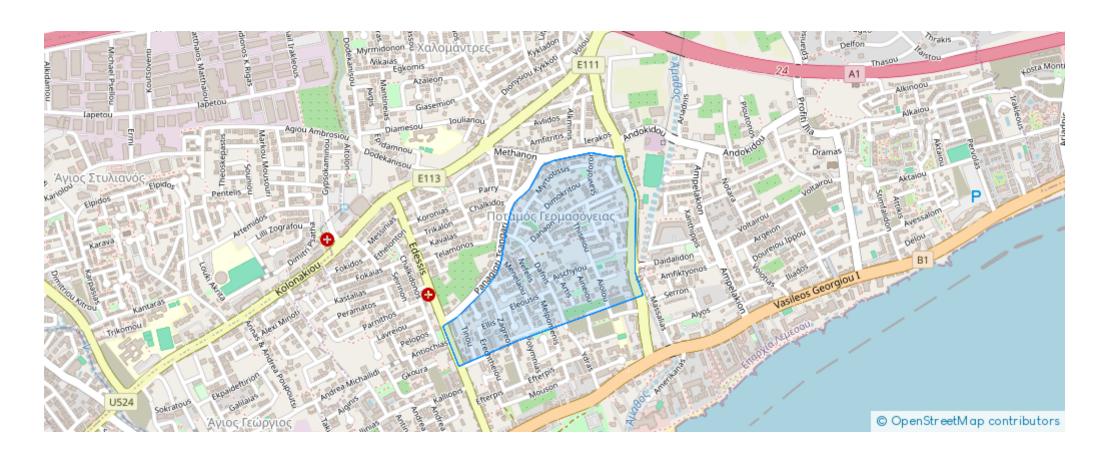

## 4-bedroom apartment to rent

Limassol, Old-Bridge-And-Royal-Gardens-Potamos-Germasogeias-4041, Cyprus

**Offered at:** €5,200

**Estate ID:** 68699

**Ref:** ba5462445

NET internal area: 146

Bathrooms: 4

Bedrooms: 4

## **Estate on map:**