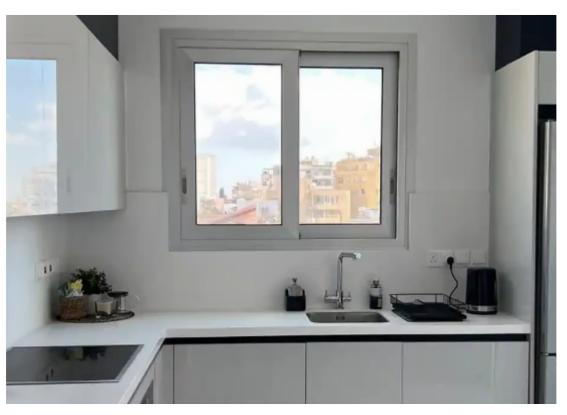

## 3-bedroom apartment to rent

Limassol, Grigori-Afxentiou-Timou-Prodromou-Mesa-Geitonia-4003, Cyprus

**Offered at:** €2,700

**Estate ID:** 68716

**Ref:** ba5456676

NET internal area: 105

Bathrooms: 2

Bedrooms: 3

Parking spaces: No cars

Available from: 2024-10-24

Offered at: **2,700** 

Type: **Apartmen** 

""""""A spacious 3-bedroom top-floor apartment featuring 2 modern bathrooms plus a convenient guest toilet. The unit offers ample storage space and includes covered parking. Perfect for comfortable living with stunning views from the top floor.""""""""...