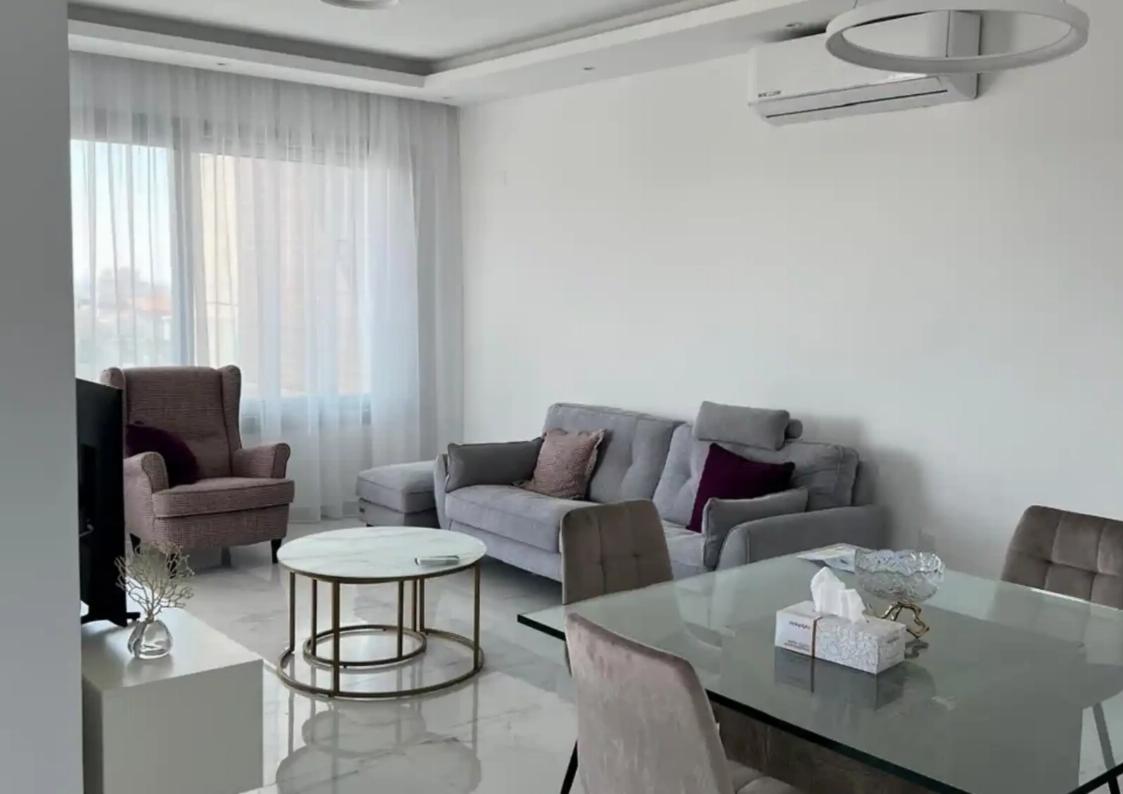

## 3-bedroom apartment to rent

Limassol, Grigori-Afxentiou-Timou-Prodromou-Mesa-Geitonia-4003, Cyprus

**Offered at:** €2,700

**Estate ID:** 68716

**Ref:** ba5456676

NET internal area: 105

Bathrooms: 2

Bedrooms: 3

Parking spaces: No cars

Available from: 2024-10-24

Offered at: **2,700** 

Type: **Apartmen** 

""""""A spacious 3-bedroom top-floor apartment featuring 2 modern bathrooms plus a convenient guest toilet. The unit offers ample storage space and includes covered parking. Perfect for comfortable living with stunning views from the top floor.""""""""...