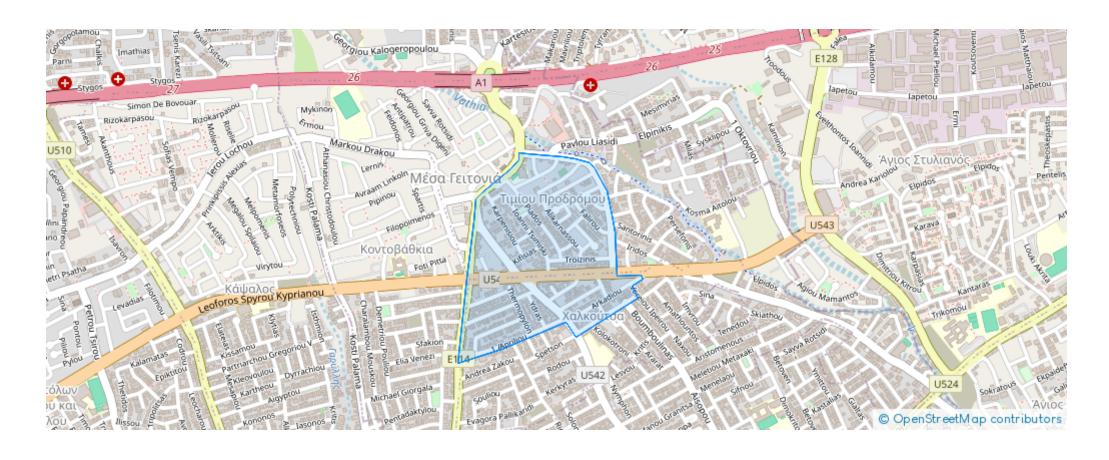

## 3-bedroom apartment to rent

Limassol, Grigori-Afxentiou-Timou-Prodromou-Mesa-Geitonia-4003, Cyprus

**Offered at:** €2,700

**Estate ID:** 68716

**Ref:** ba5456676











NET internal area: 105



Bathrooms: 2



Bedrooms: 3



Parking spaces: No cars



Available from: 2024-10-24



Offered at: **2,700** 



Type: **Apartmen** 

""""""A spacious 3-bedroom top-floor apartment featuring 2 modern bathrooms plus a convenient guest toilet. The unit offers ample storage space and includes covered parking. Perfect for comfortable living with stunning views from the top floor.""""""""...

## **Estate on map:**