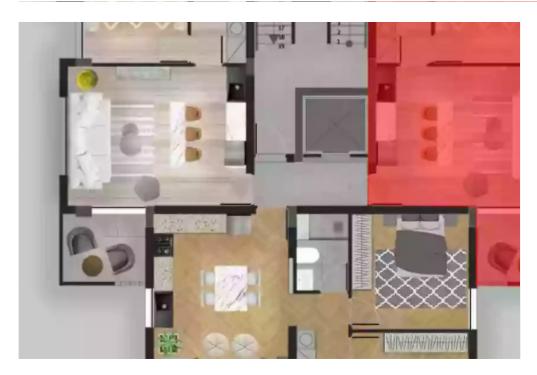

## 1 bedrooms, 50

Limassol, Linopetra-Agios-Stylianos-Agios-Athanasios-4100 , Cyprus

**Offered at:** €220,000

**Estate ID:** 6872

**Ref:** J4015L1530

NET internal area: 50

Bathrooms: 1

Bedrooms: 1

Parking spaces: 1 cars

Available from: 2024-03-27

Offered at: 220,000

Гуре: **Apartment** 

Veranda: 9 m²

Discover unparalleled comfort in residence at Emeralda Two. This one-bedroom apartment boasts a thoughtfully designed internal area of 50 square meters and covered verandas measuring 9 square meters. Immerse yourself in a space that seamlessly combines modern aesthetics with functional design....