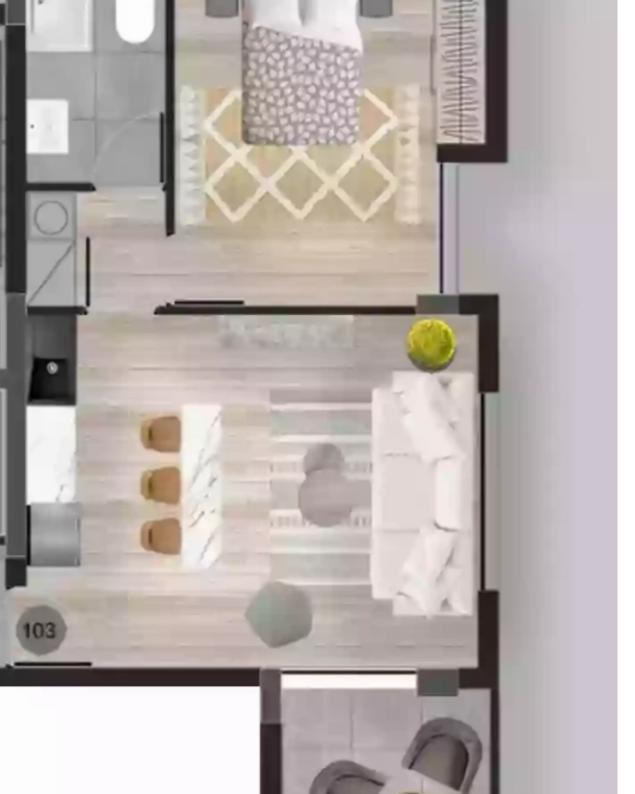

## 1 bedrooms, 50

Limassol, Linopetra-Agios-Stylianos-Agios-Athanasios-4100 , Cyprus

**Offered at:** €220,000

**Estate ID:** 6872

**Ref:** J4015L1530

NET internal area: 50

Bathrooms: 1

Bedrooms: 1

Parking spaces: 1 cars

Available from: 2024-03-27

Offered at: 220,000

Гуре: **Apartment** 

Veranda: 9 m²

Discover unparalleled comfort in residence at Emeralda Two. This one-bedroom apartment boasts a thoughtfully designed internal area of 50 square meters and covered verandas measuring 9 square meters. Immerse yourself in a space that seamlessly combines modern aesthetics with functional design....