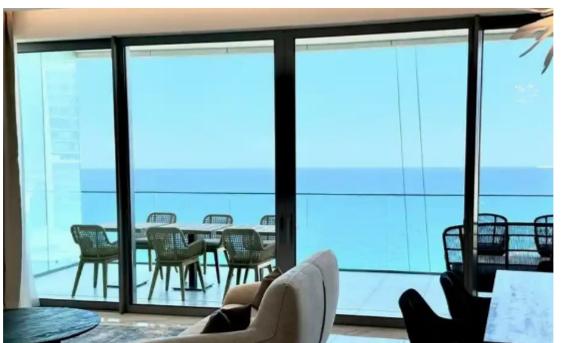

## **3-bedroom apartment to rent**

Limassol, Trilogy-Complex-Neapoli-3106, Cyprus

**Offered at:** € 11,000

**Estate ID:** 68737

**Ref:** ba5465866

NET internal area: 135

Bathrooms: 3

Bedrooms: 3

Parking spaces: Covered cars

Available from: 2024-10-24

Offered at: 11,000

Type: Apartment

form a lively plaza square in the heart of the colorful Limassol waterfront. This is the largest multi-profile high-rise complex in the Mediterranean region, which will become a place for a wonderful life, efficient work and an exciting holiday that will continue long after the sun sinks below the sea horizon. In addition to the private retreats located in each tower, which provide the owners of apartrments with first-class leisure facilities, this project has its own Oasis - a private protected area open only to residents, offering lon...