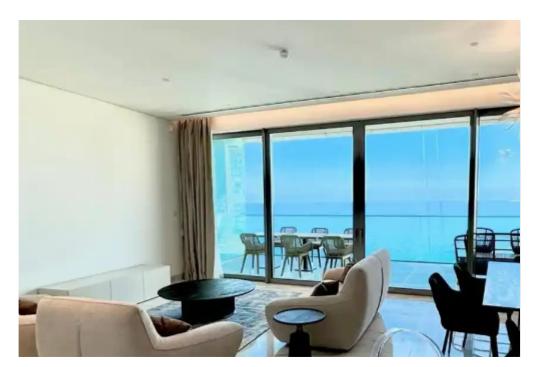

## **3-bedroom apartment to rent**

Limassol, Trilogy-Complex-Neapoli-3106, Cyprus

**Offered at:** € 11,000

**Estate ID:** 68737

**Ref:** ba5465866

NET internal area: 135

Bathrooms: 3

Bedrooms: 3

Parking spaces: Covered cars

Available from: 2024-10-24

Offered at: 11,000

Type: Apartment

form a lively plaza square in the heart of the colorful Limassol waterfront. This is the largest multi-profile high-rise complex in the Mediterranean region, which will become a place for a wonderful life, efficient work and an exciting holiday that will continue long after the sun sinks below the sea horizon. In addition to the private retreats located in each tower, which provide the owners of apartrments with first-class leisure facilities, this project has its own Oasis - a private protected area open only to residents, offering lon...