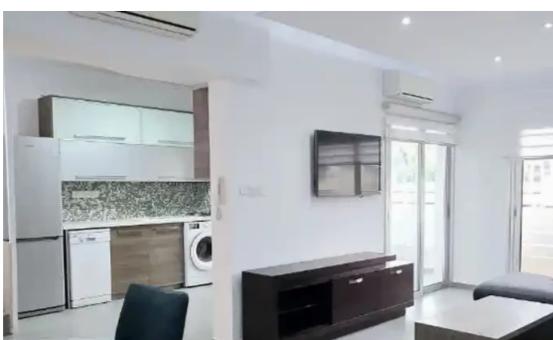

Parking spaces: Uncovered cars

Available from: 2024-10-24

Offered at: 2,00

Type: Apartment

""""This 2 bedroom duplex apartment in Agios Athanasios, Limassol is now available for rent. The apartment is located just 350 meters from the beach, and within easy access to the highway linking all the major cities of the island. The apartment comes fully furnished, equipped with electrical appliances and air condition units throughout. Uncovered parking place.""""""""...